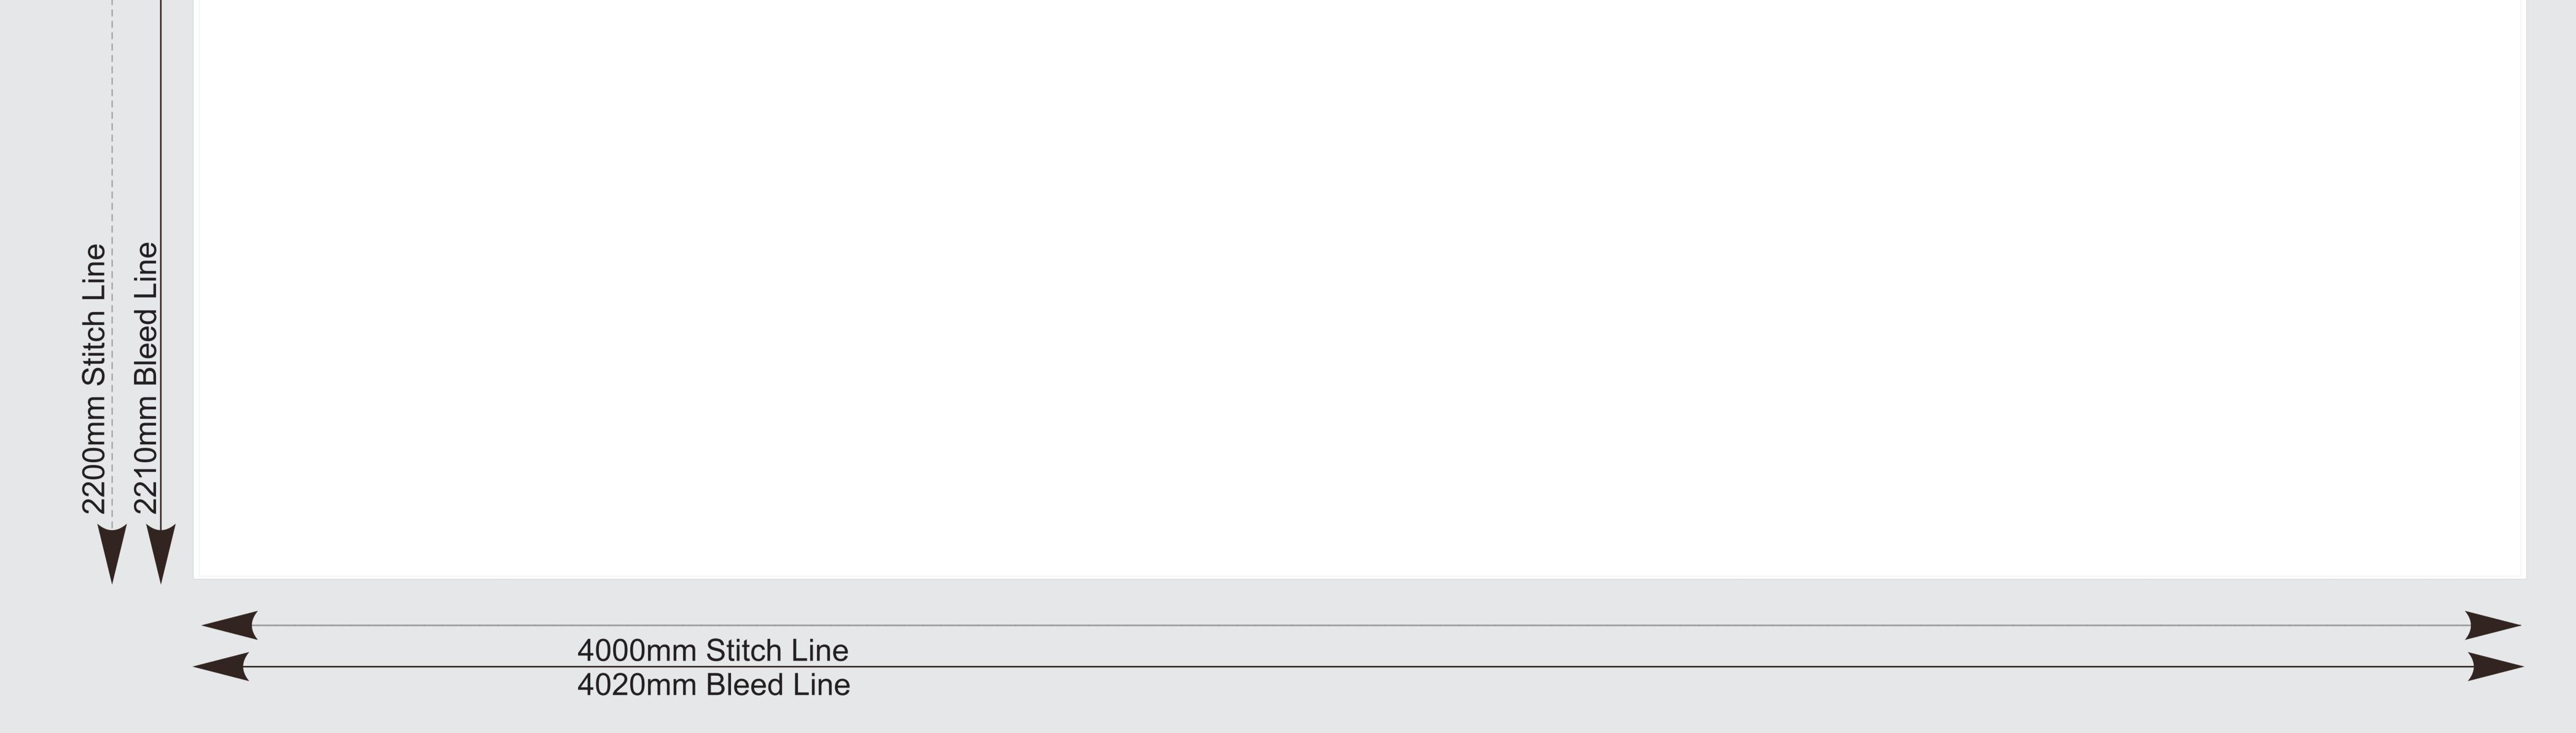

### (4x6m) 6m Canopy 25% scale

5865mm Bleed Line

Notes: This template represents the two 6m Canopy sections





- - - - -

# (4x6m) 4m Canopy

3925mm Stitch Line 3950mm Bleed Line

Notes: This template represents the two 4m Canopy sections











Notes: This template is for the 6m side of the full front, side and back walls.



## (4x6m) 4m Front, Side & Back Full Walls

25% scale





Notes: This template is for the 4m side of the full front, side and back walls.





# 25% scale

4000mm Stitch Line 4020mm Bleed Line

#### Note: 'Halfwalls' are folded over a crossbar and stitched onto the inside. For front printing, the artwork should be up to the designated 'top of the halfwall line'. Inside wall artwork should finish at the stitching line.

**Notes:** This template is for the 4m panel for the half front, side and back walls.