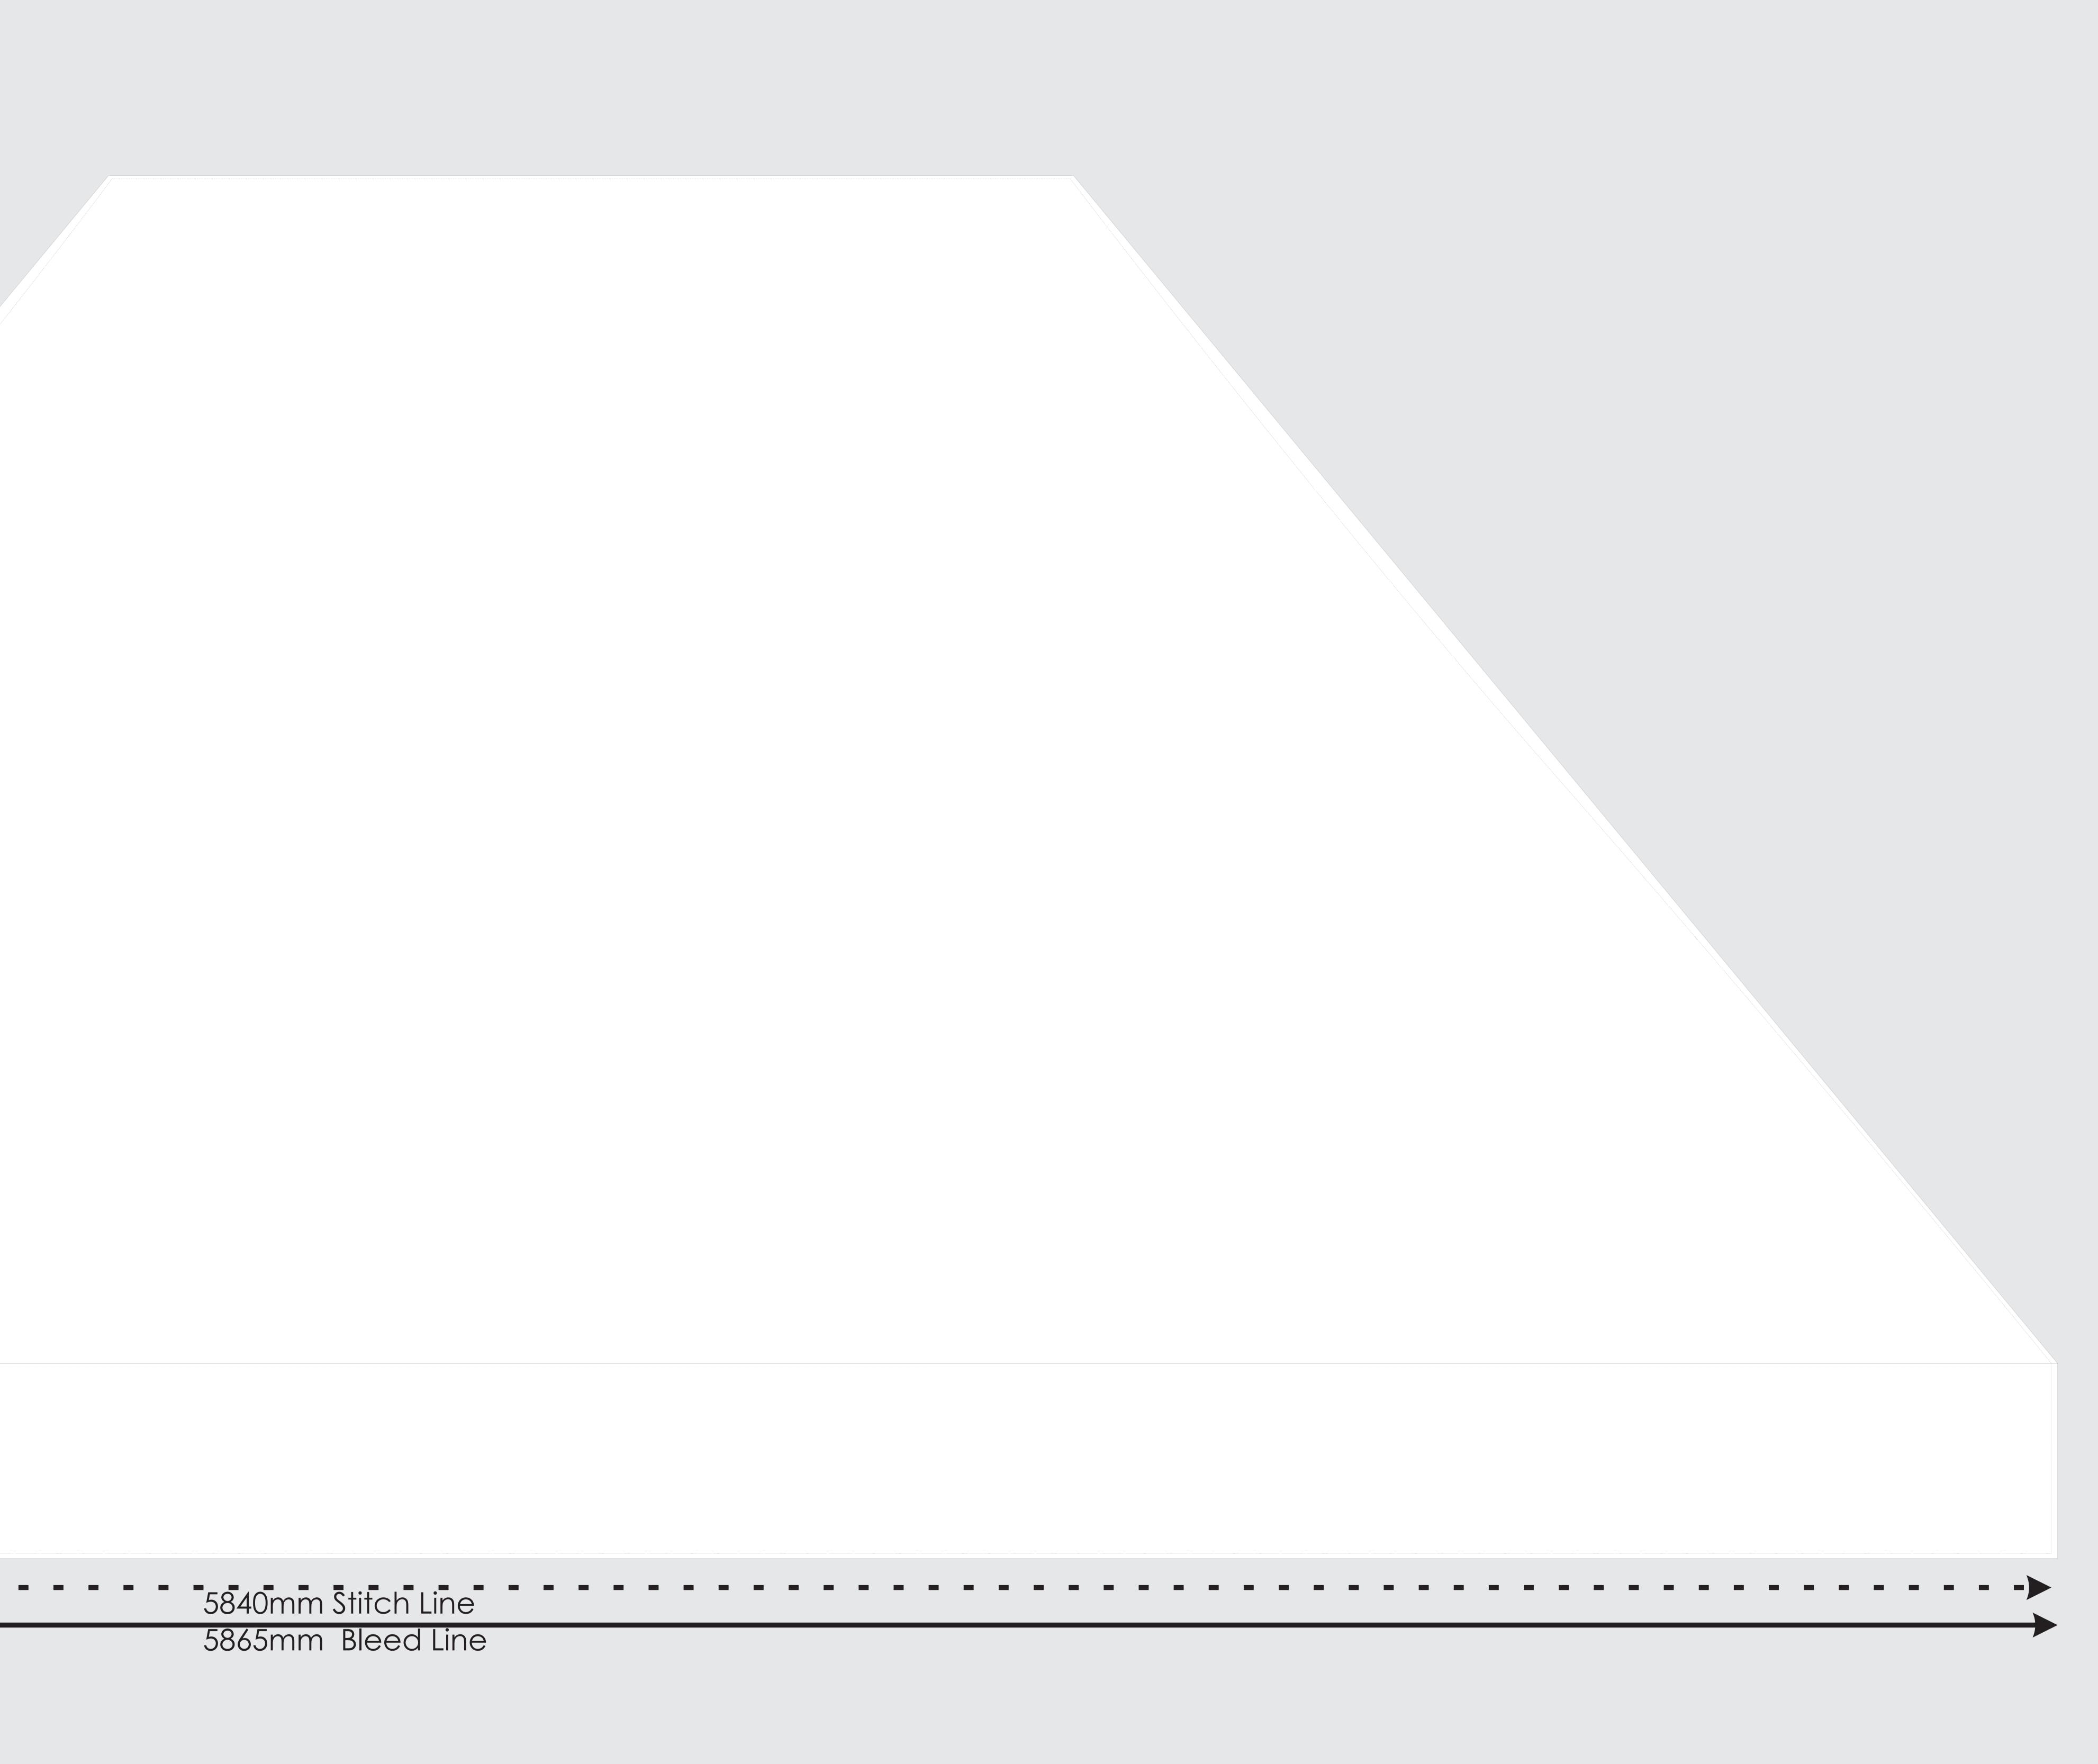

### (4x6m) 6m Canopy 25% scale

5865mm Bleed Line

Notes: This template represents the two 6m Canopy sections

- - - - -