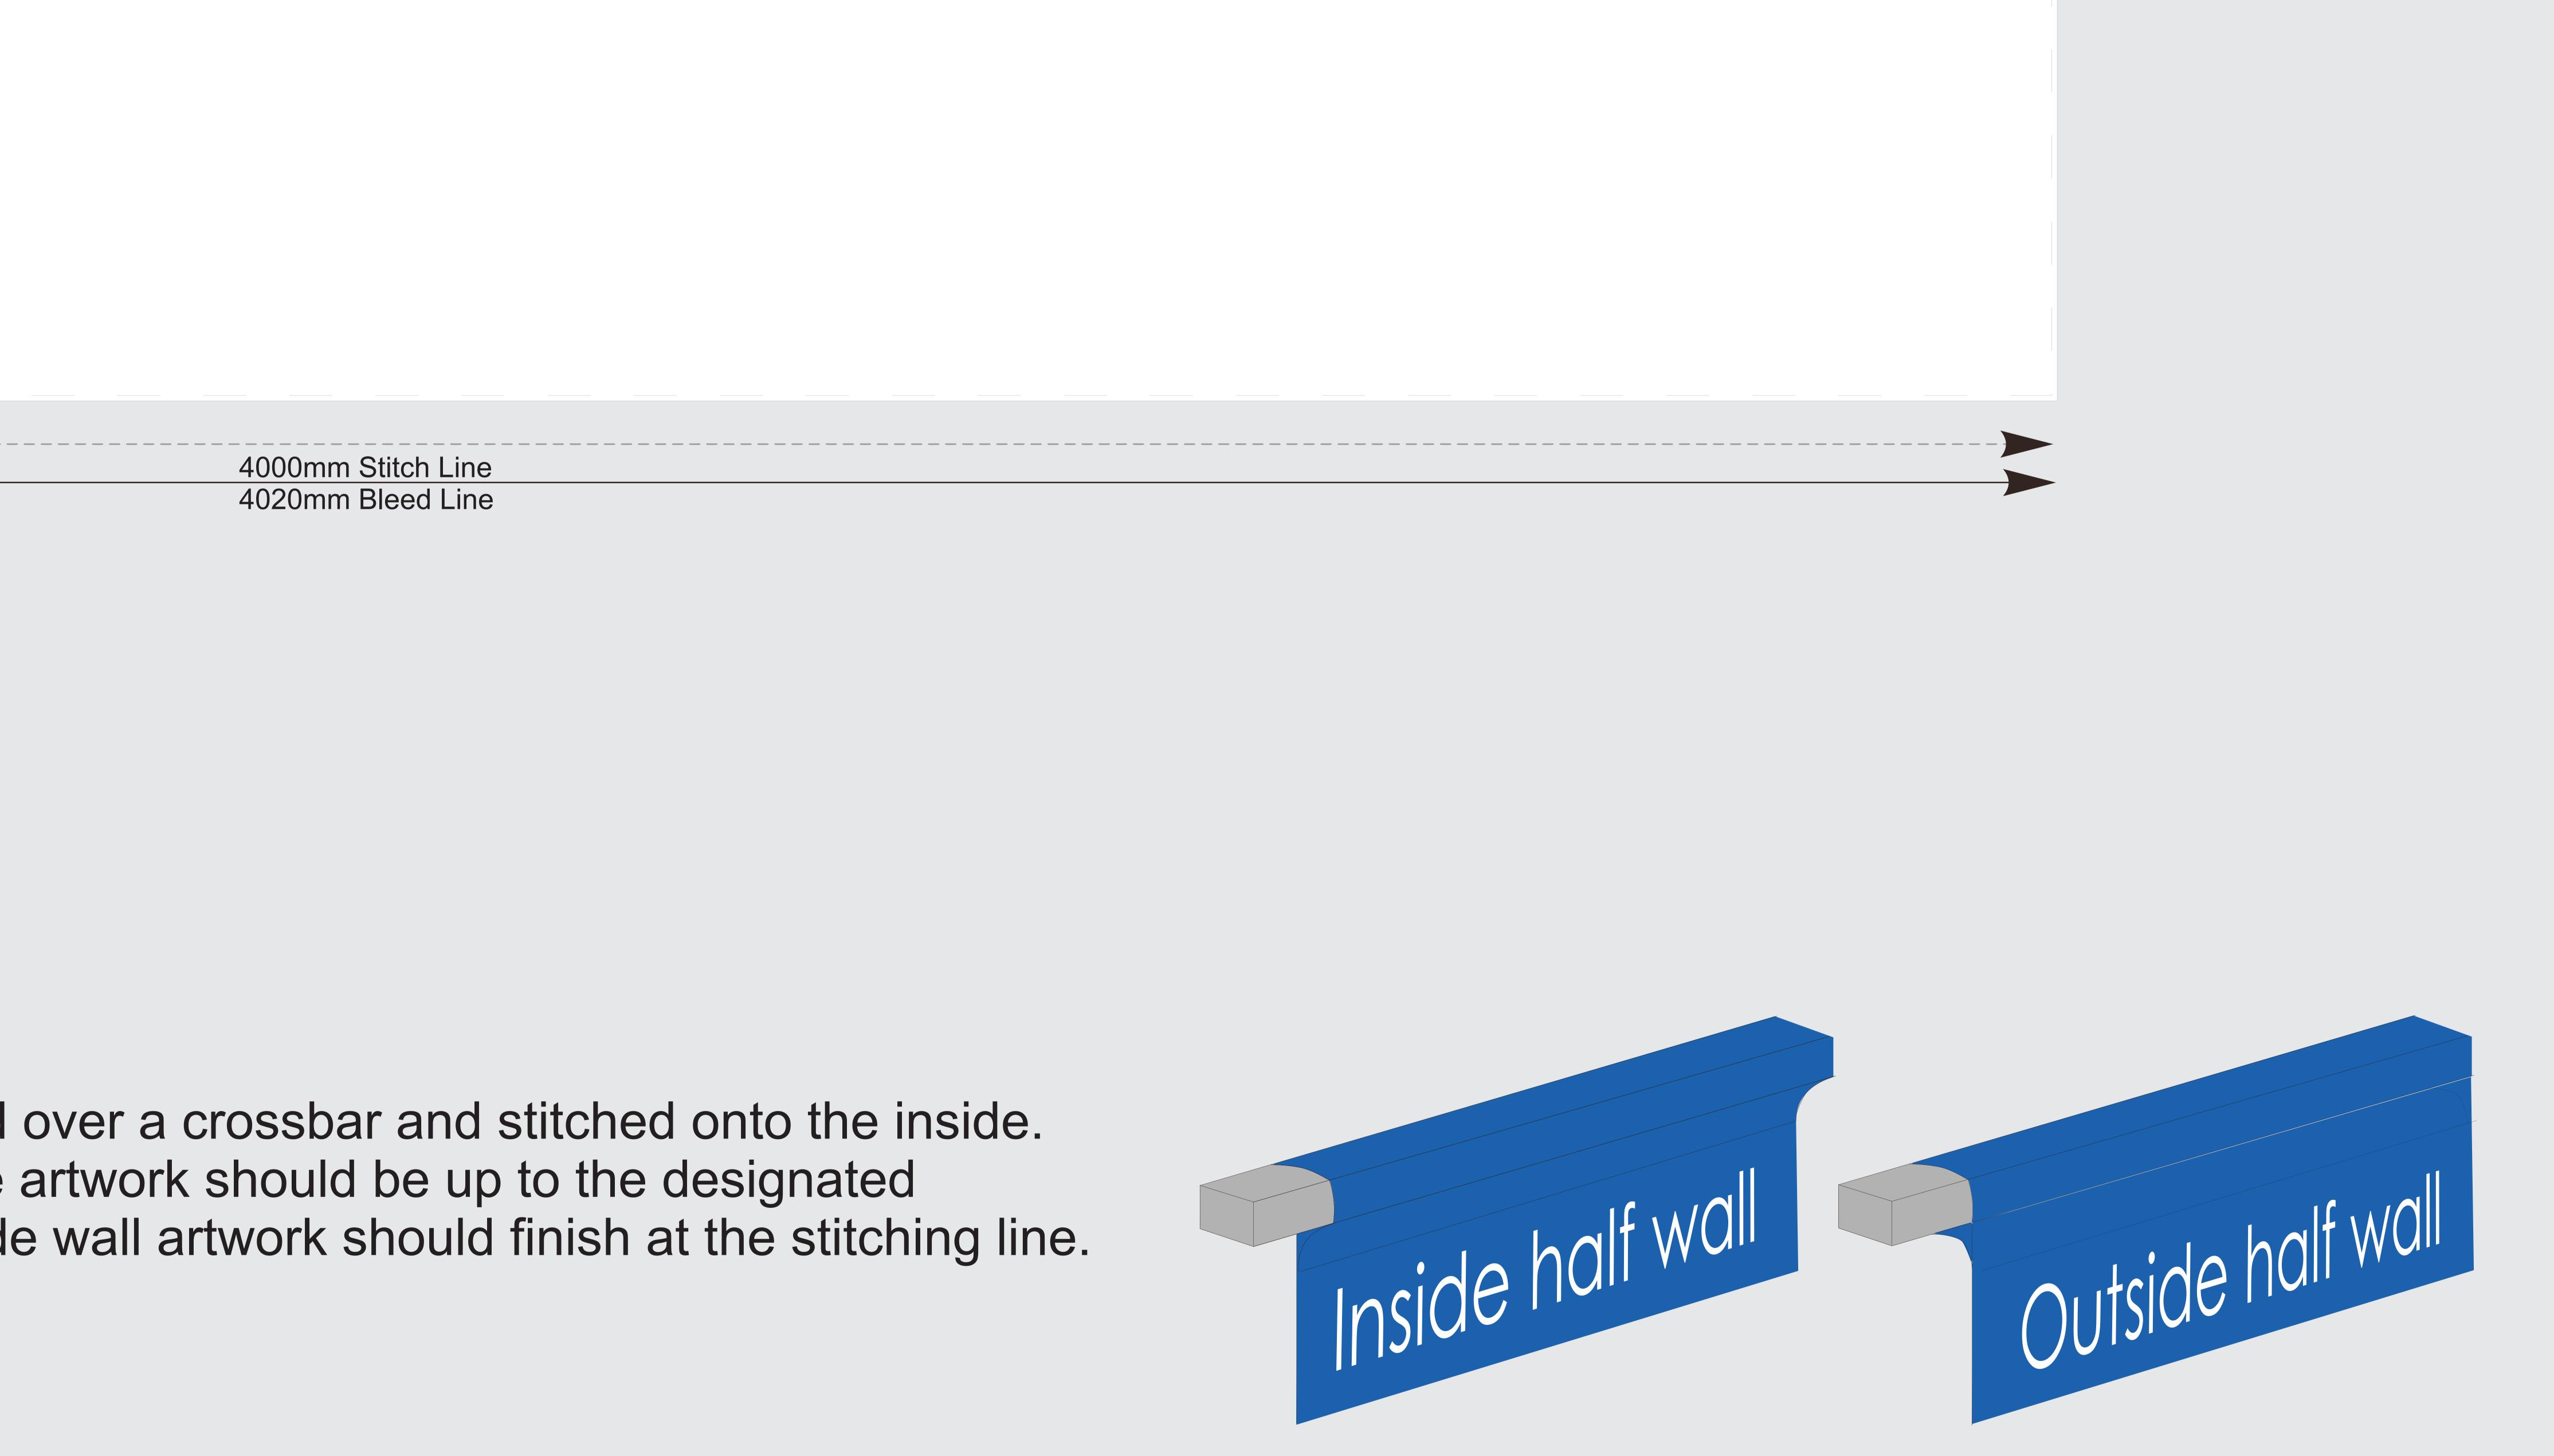

# 25% scale

4000mm Stitch Line 4020mm Bleed Line

#### Note: 'Halfwalls' are folded over a crossbar and stitched onto the inside. For front printing, the artwork should be up to the designated 'top of the halfwall line'. Inside wall artwork should finish at the stitching line.