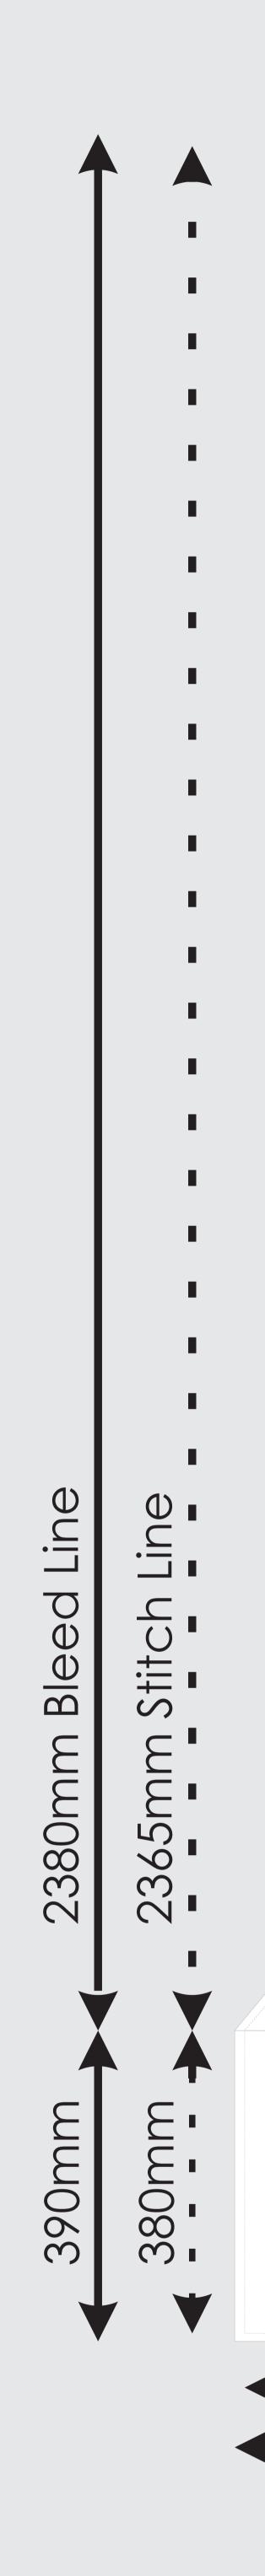

# (4x6m) 4m Canopy

3925mm Stitch Line 3950mm Bleed Line

Notes: This template represents the two 4m Canopy sections

Notes: This template is for the 6m side of the full front, side and back walls.