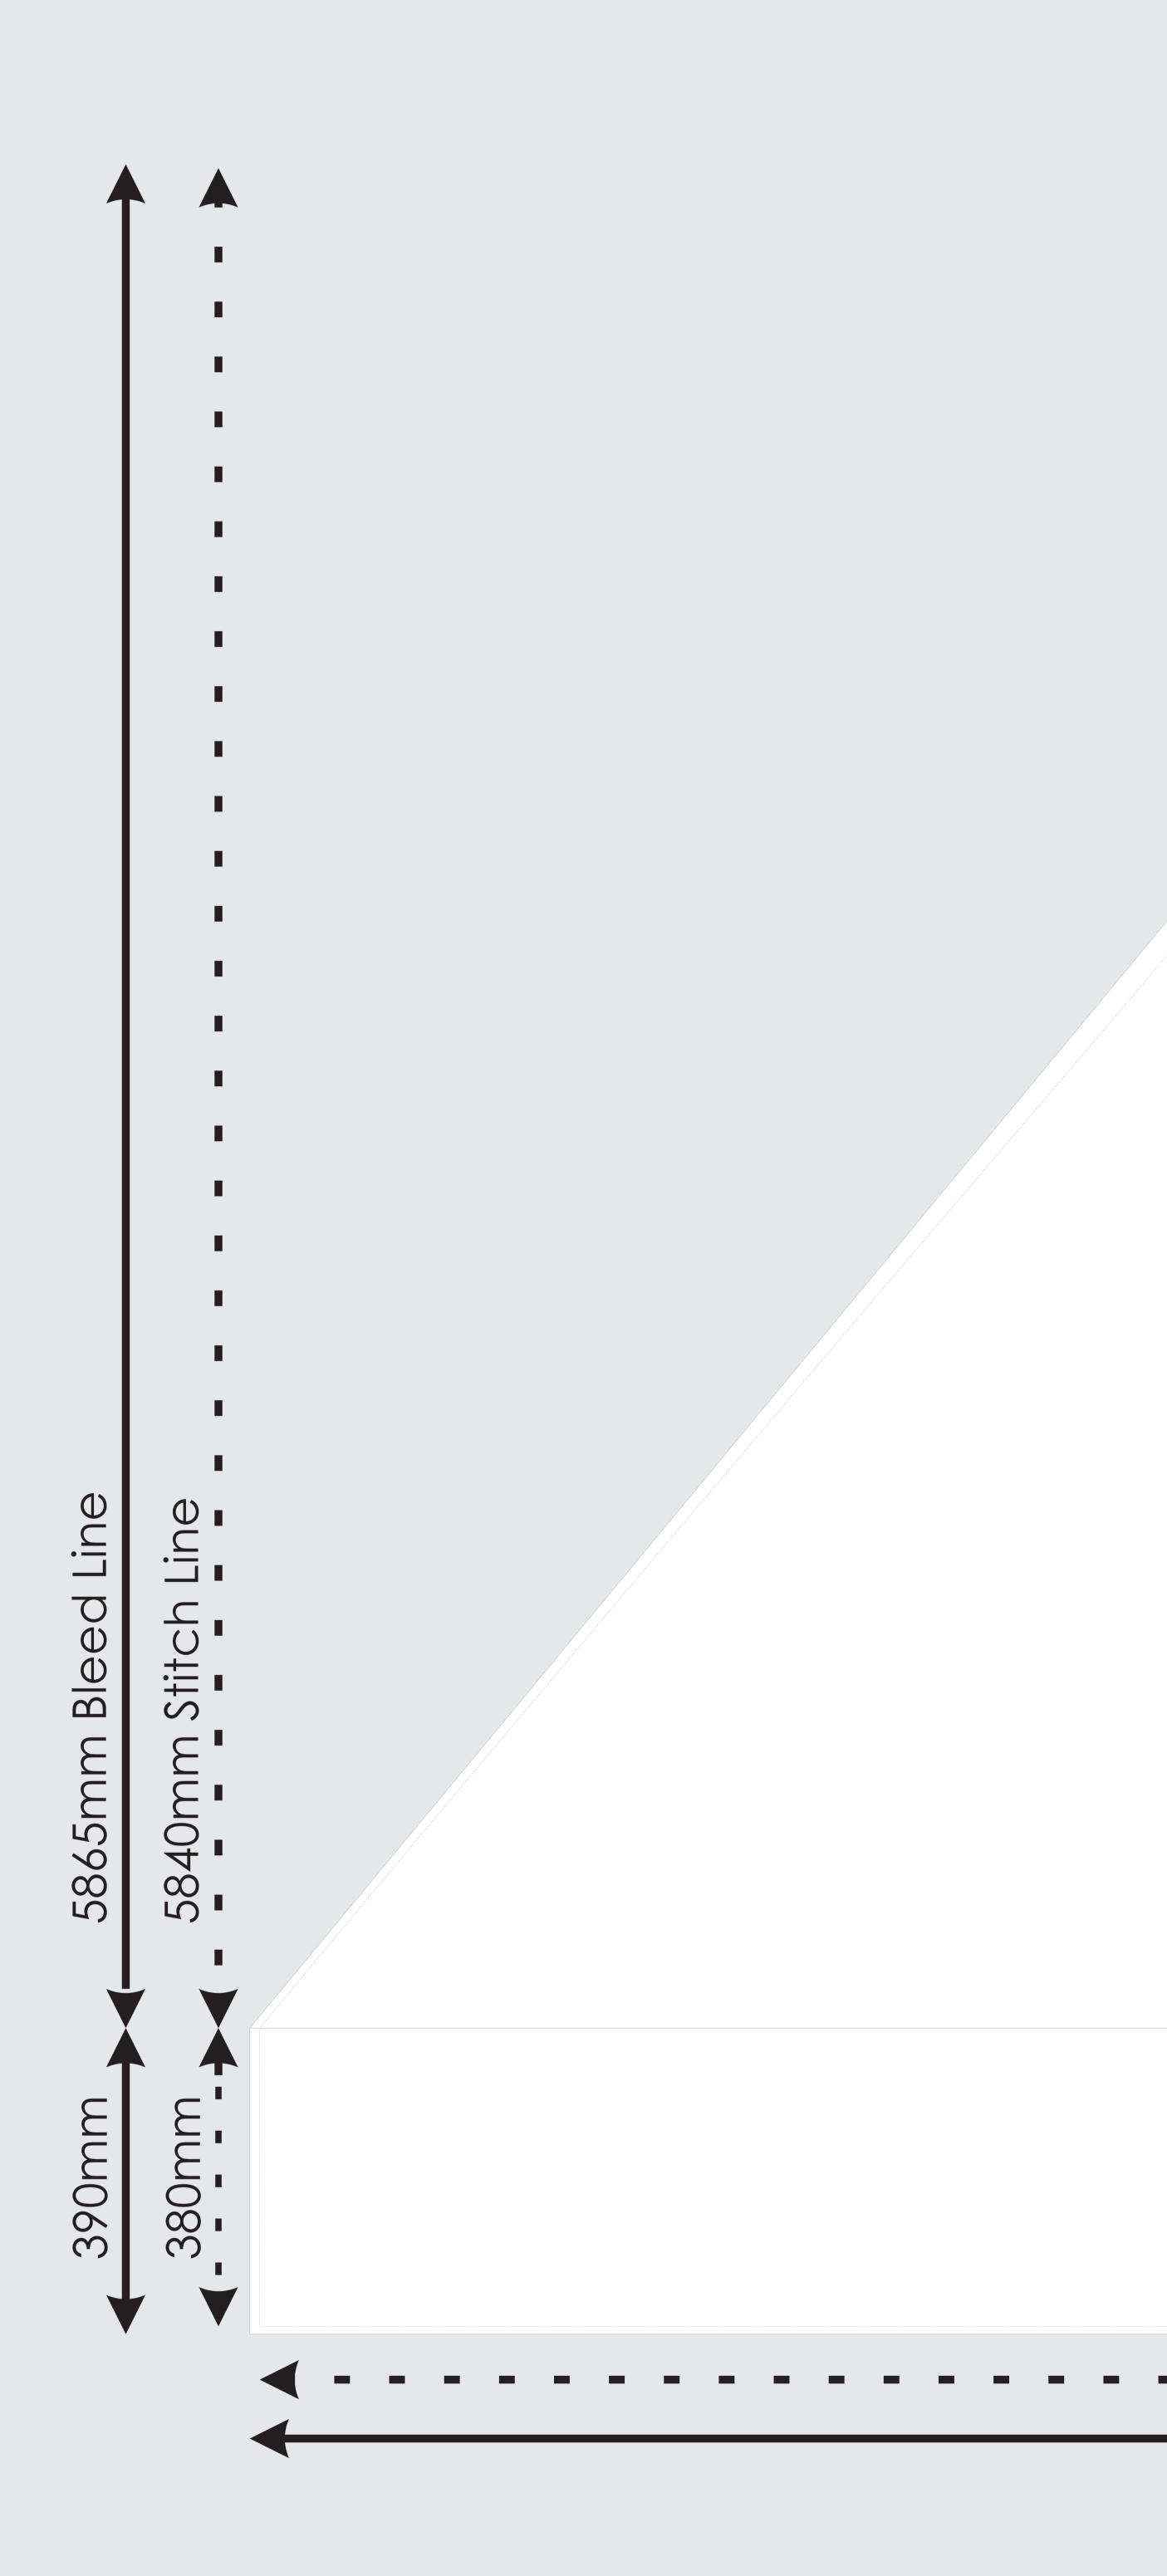

### (4x6m) 6m Canopy 25% scale

5865mm Bleed Line

Notes: This template represents the two 6m Canopy sections

- - - - -