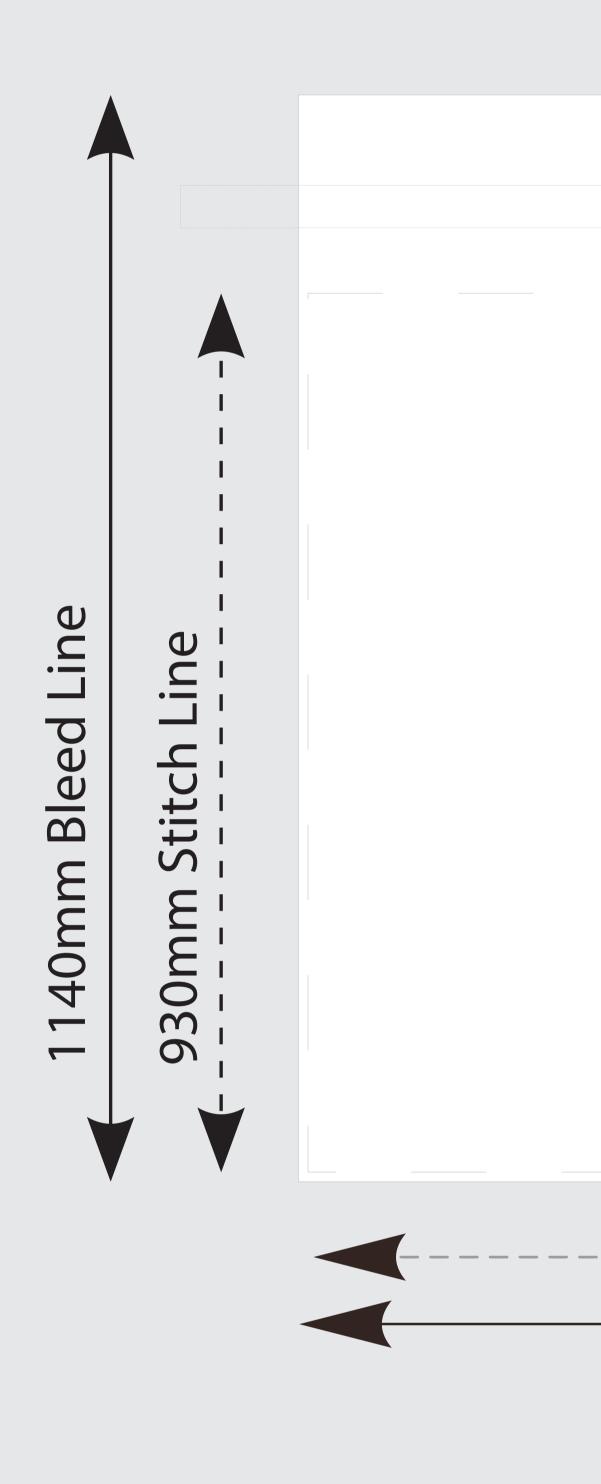

#### Note: 'Halfwalls' are folded over a crossbar and stitched onto the inside. For front printing, the artwork should be up to the designated 'top of the halfwall line'. Inside wall artwork should finish at the stitching line.

**Notes:** This template is for the 4m panel for the half front, side and back walls.