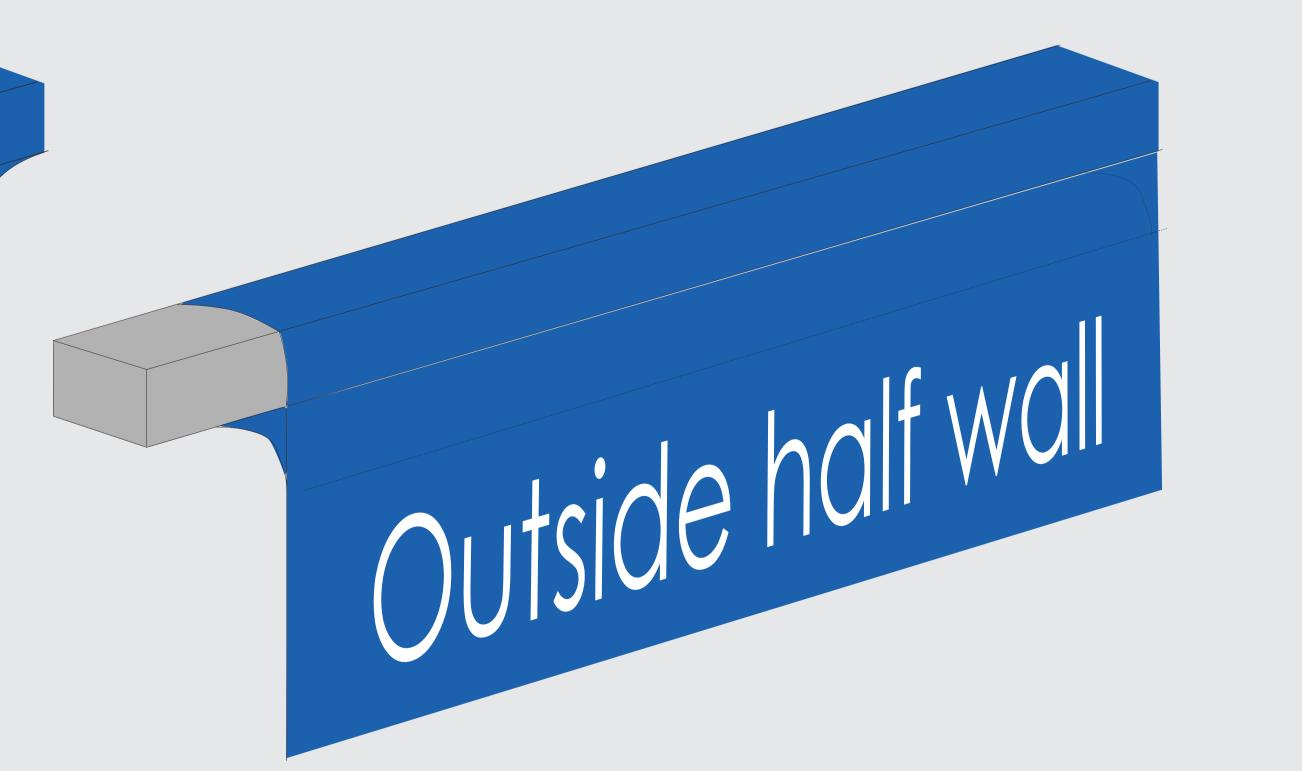

# (3x6m) 6m Front, Side & Back Half Walls

25% scale

### Note: 'Halfwalls' are folded over a crossbar and stitched onto the inside. For front printing, the artwork should be up to the designated 'top of the halfwall line'. Inside wall artwork should finish at the stitching line.