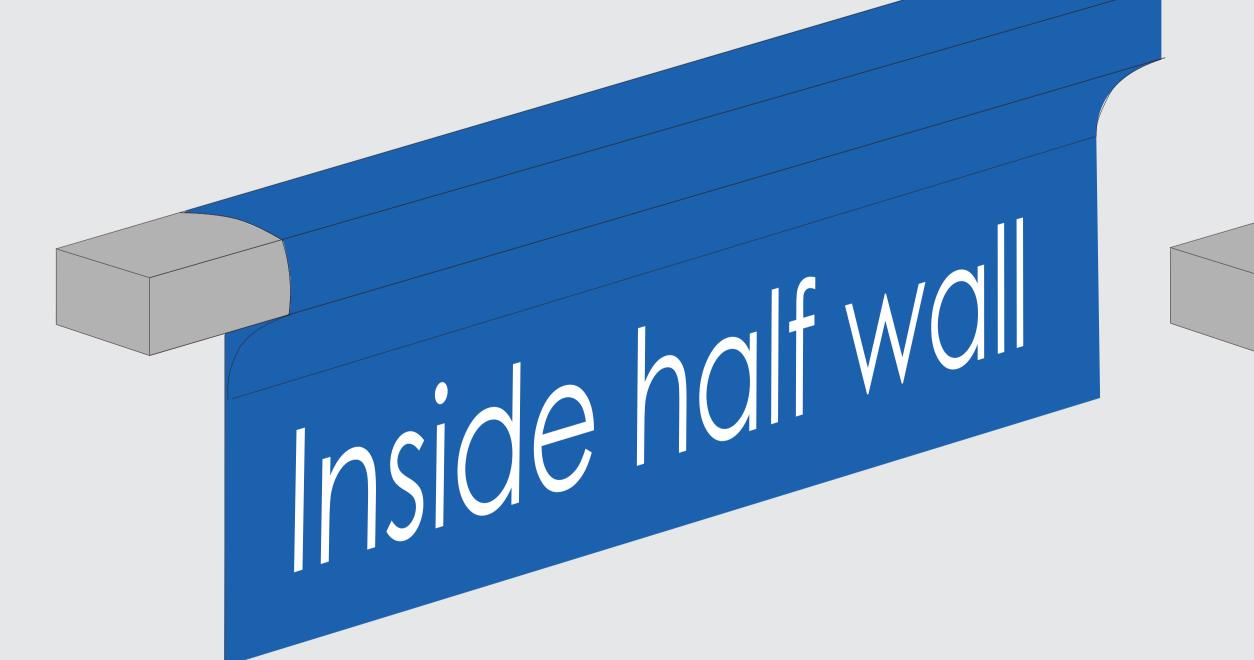

# (3x6m) 6m Front, Side & Back Half Walls

25% scale

### Note: 'Halfwalls' are folded over a crossbar and stitched onto the inside. For front printing, the artwork should be up to the designated 'top of the halfwall line'. Inside wall artwork should finish at the stitching line.