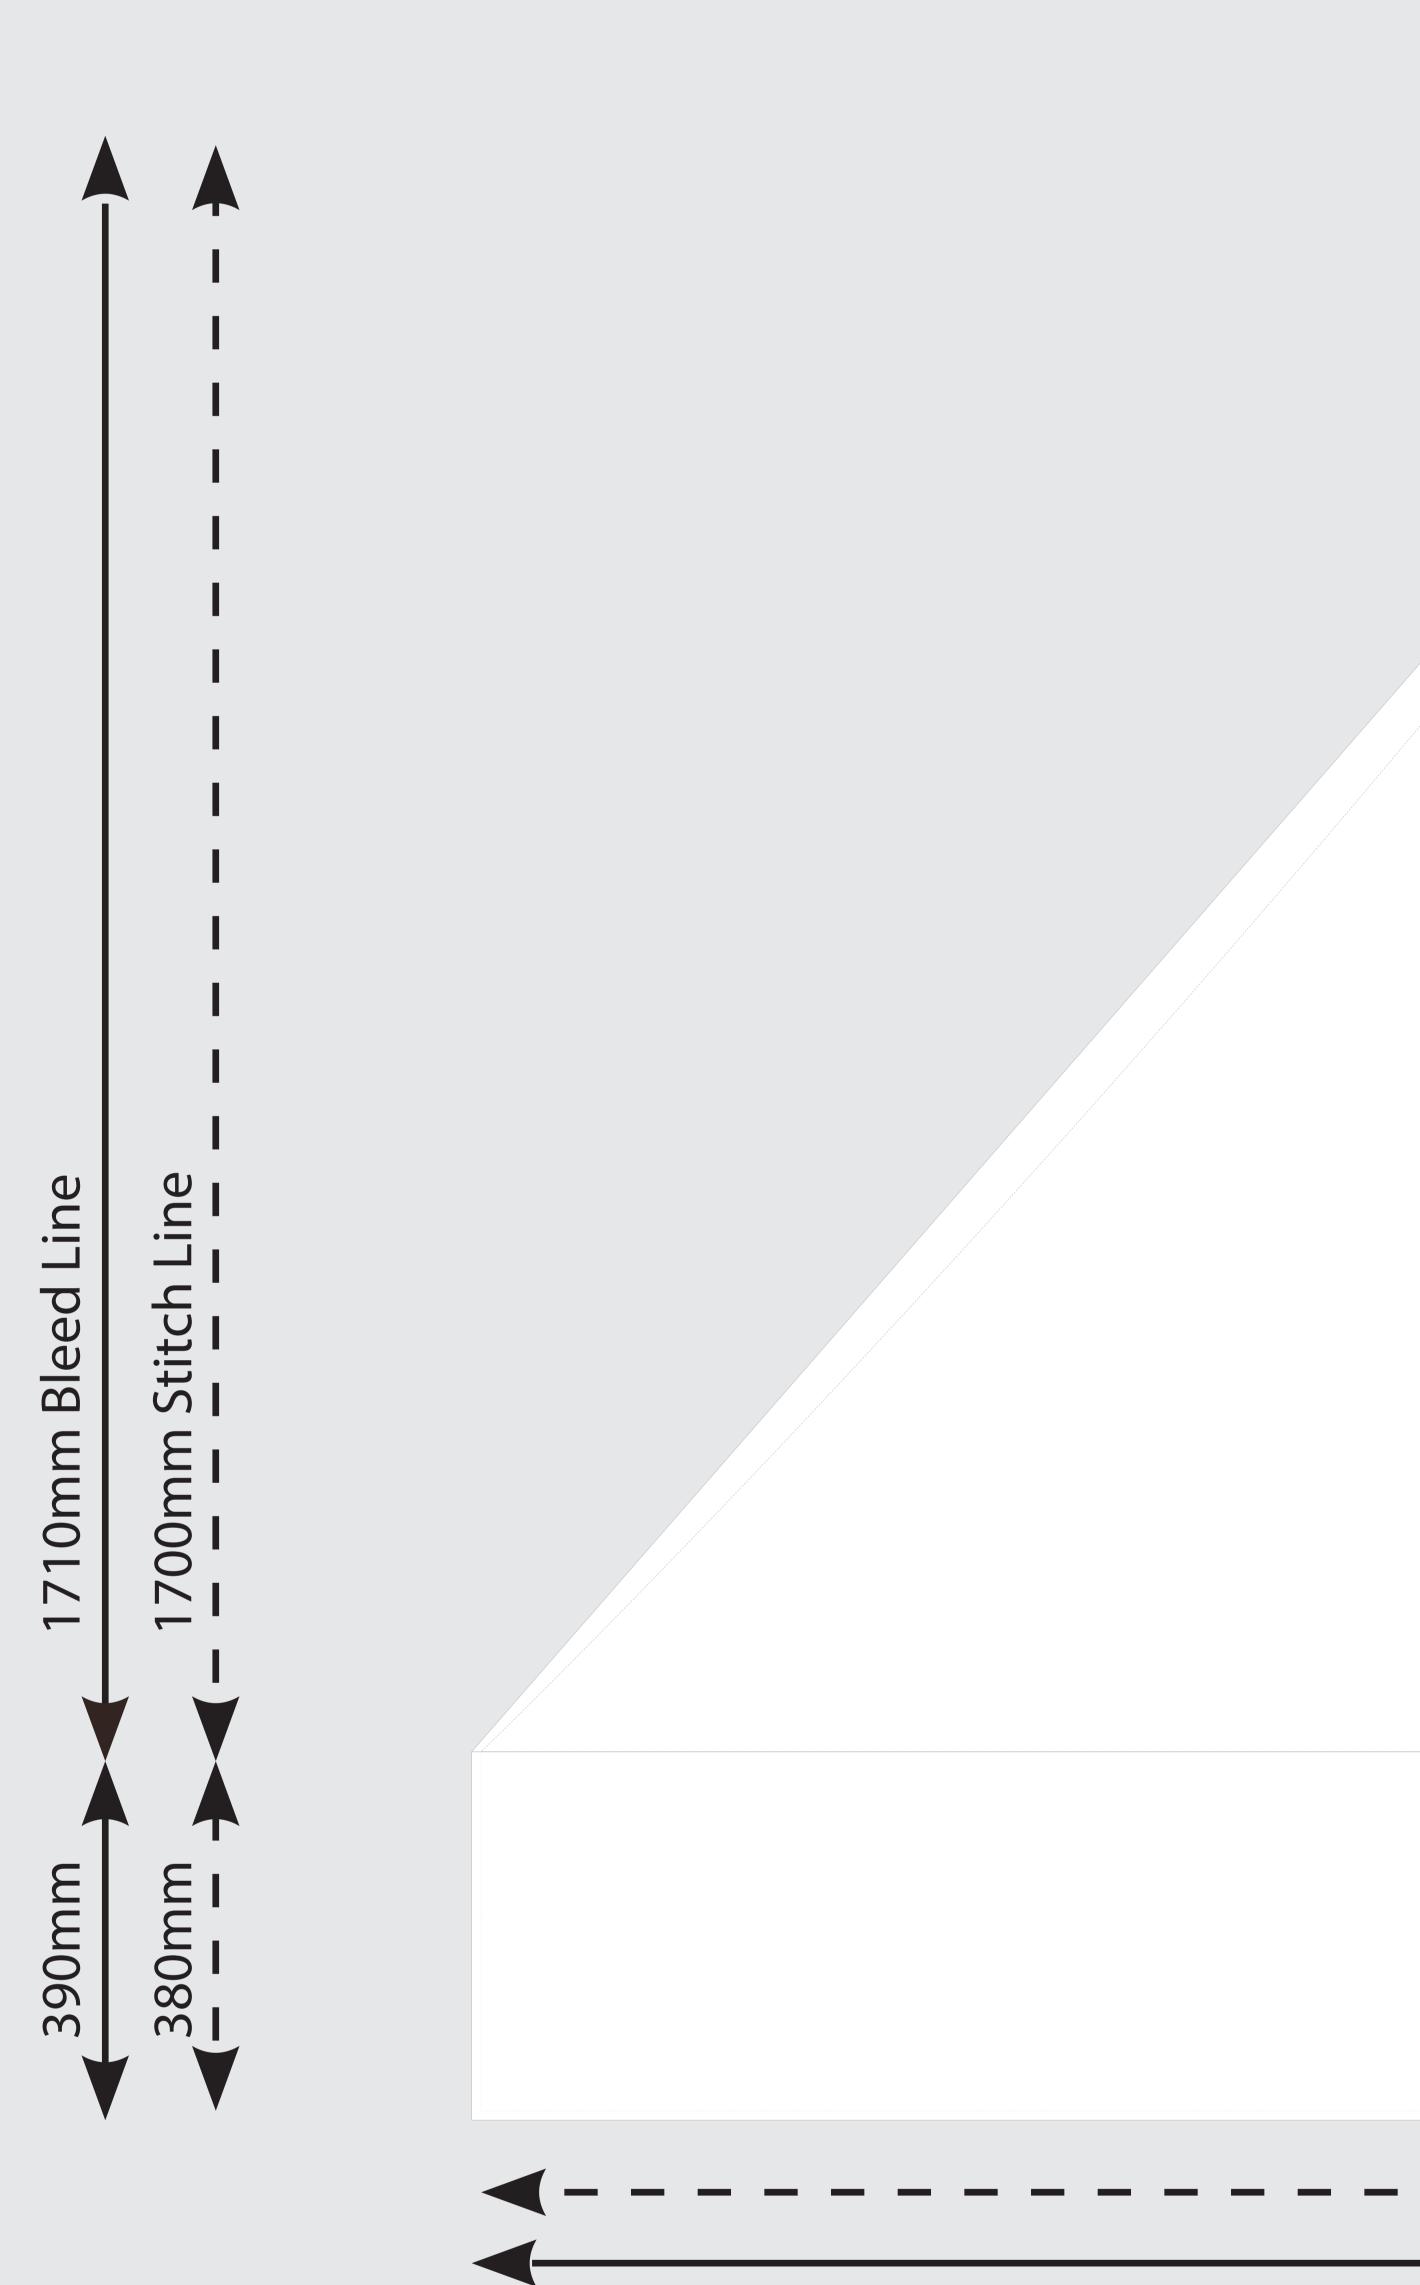

# (3x6m) 3m Front, Side & Back Full Walls

25% scale

Notes: This template is for the 3m side of the full front, side and back walls.

Note: 'Halfwalls' are folded over a crossbar and stitched onto the inside. For front printing, the artwork should be up to the designated 'top of the halfwall line'. Inside wall artwork should finish at the stitching line.