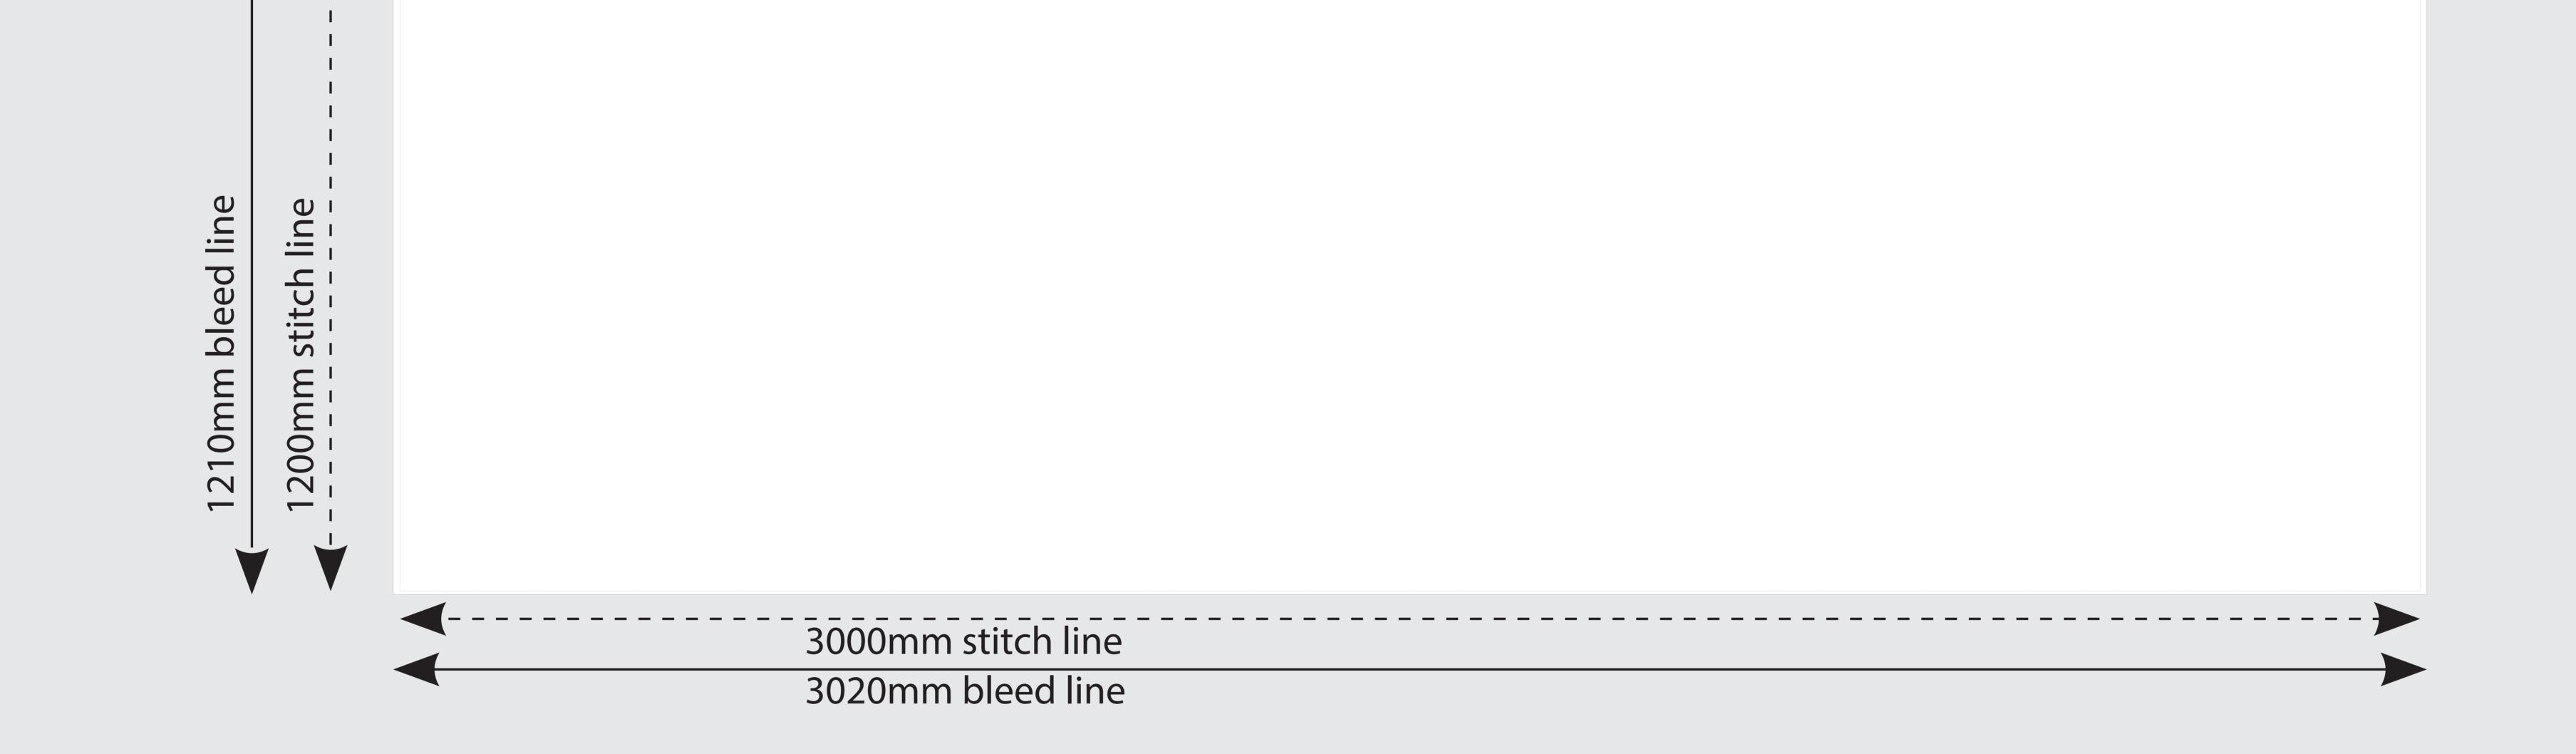

## (3x6m) 6m Canopy 25% scale

| 5940mm Stitch Line |
|--------------------|
| 5960mm Bleed Line  |
| 2980mm Peak Line   |

**Notes:** This template represents the two 6m Canopy sections











2210 Door Line

Notes: This template is for the 6m side of the full front, side and back walls.



# (3x6m) 3m Front, Side & Back Full Walls

25% scale





Notes: This template is for the 3m side of the full front, side and back walls.



Note: 'Halfwalls' are folded over a crossbar and stitched onto the inside. For front printing, the artwork should be up to the designated 'top of the halfwall line'. Inside wall artwork should finish at the stitching line.

# (3x6m) 6m Front, Side & Back Half Walls

25% scale









### Note: 'Halfwalls' are folded over a crossbar and stitched onto the inside. For front printing, the artwork should be up to the designated 'top of the halfwall line'. Inside wall artwork should finish at the stitching line.

**Notes:** This template is for the 3m panel for the half front, side and back walls.