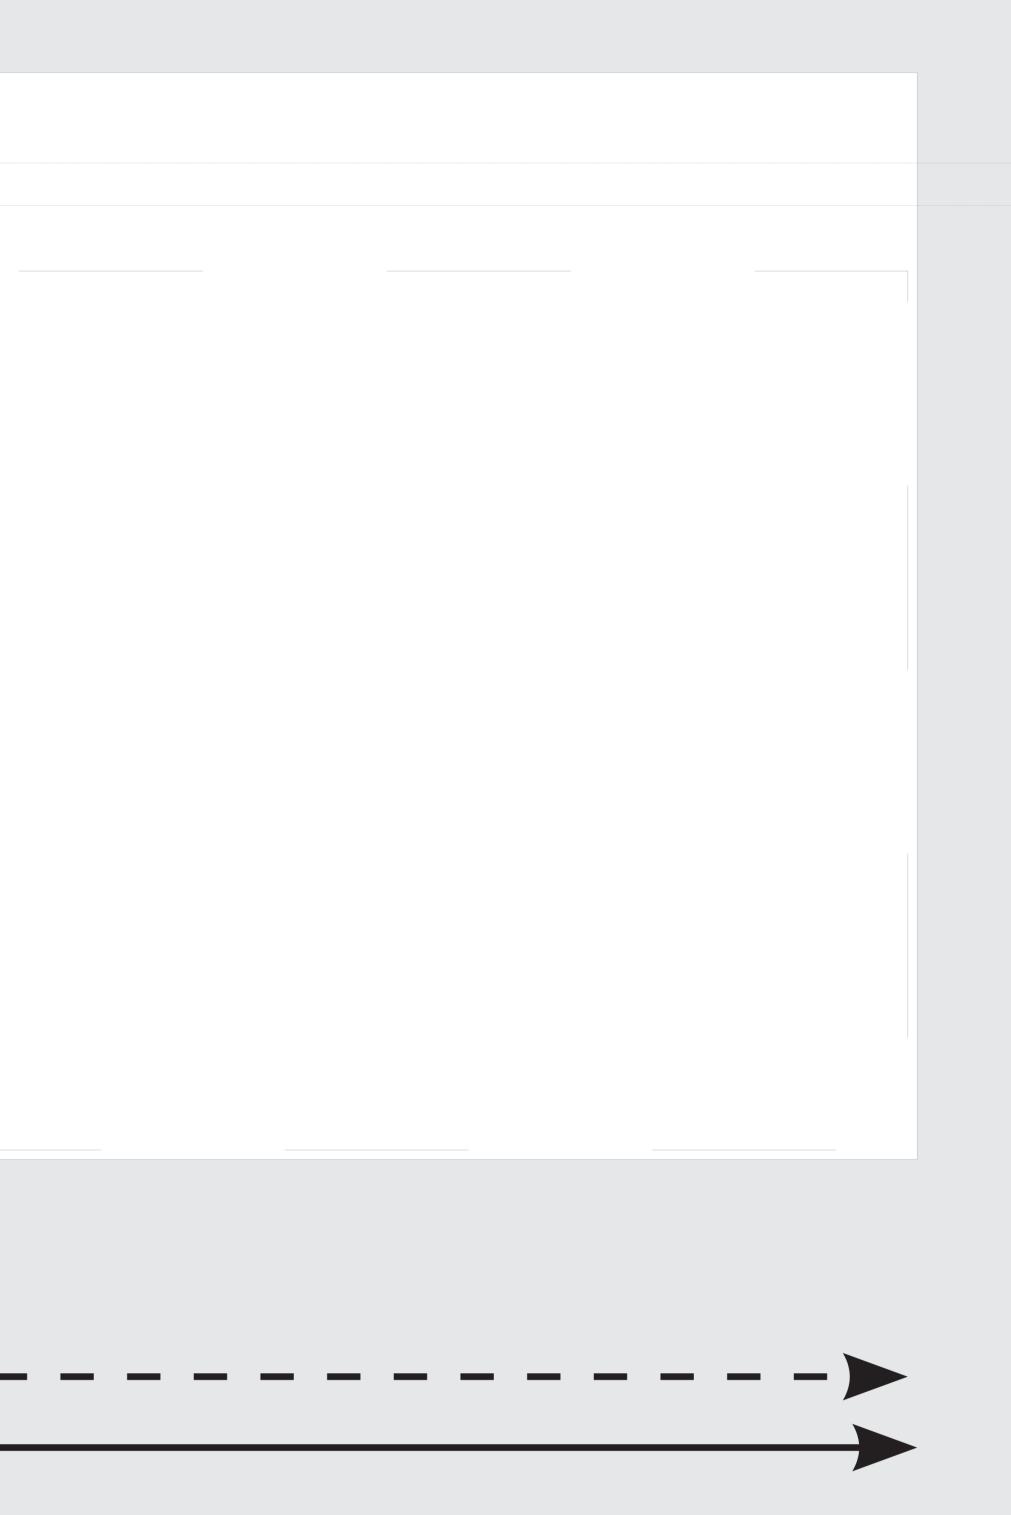

**Notes:** This template is for the 3m panel for the half front, side and back walls.