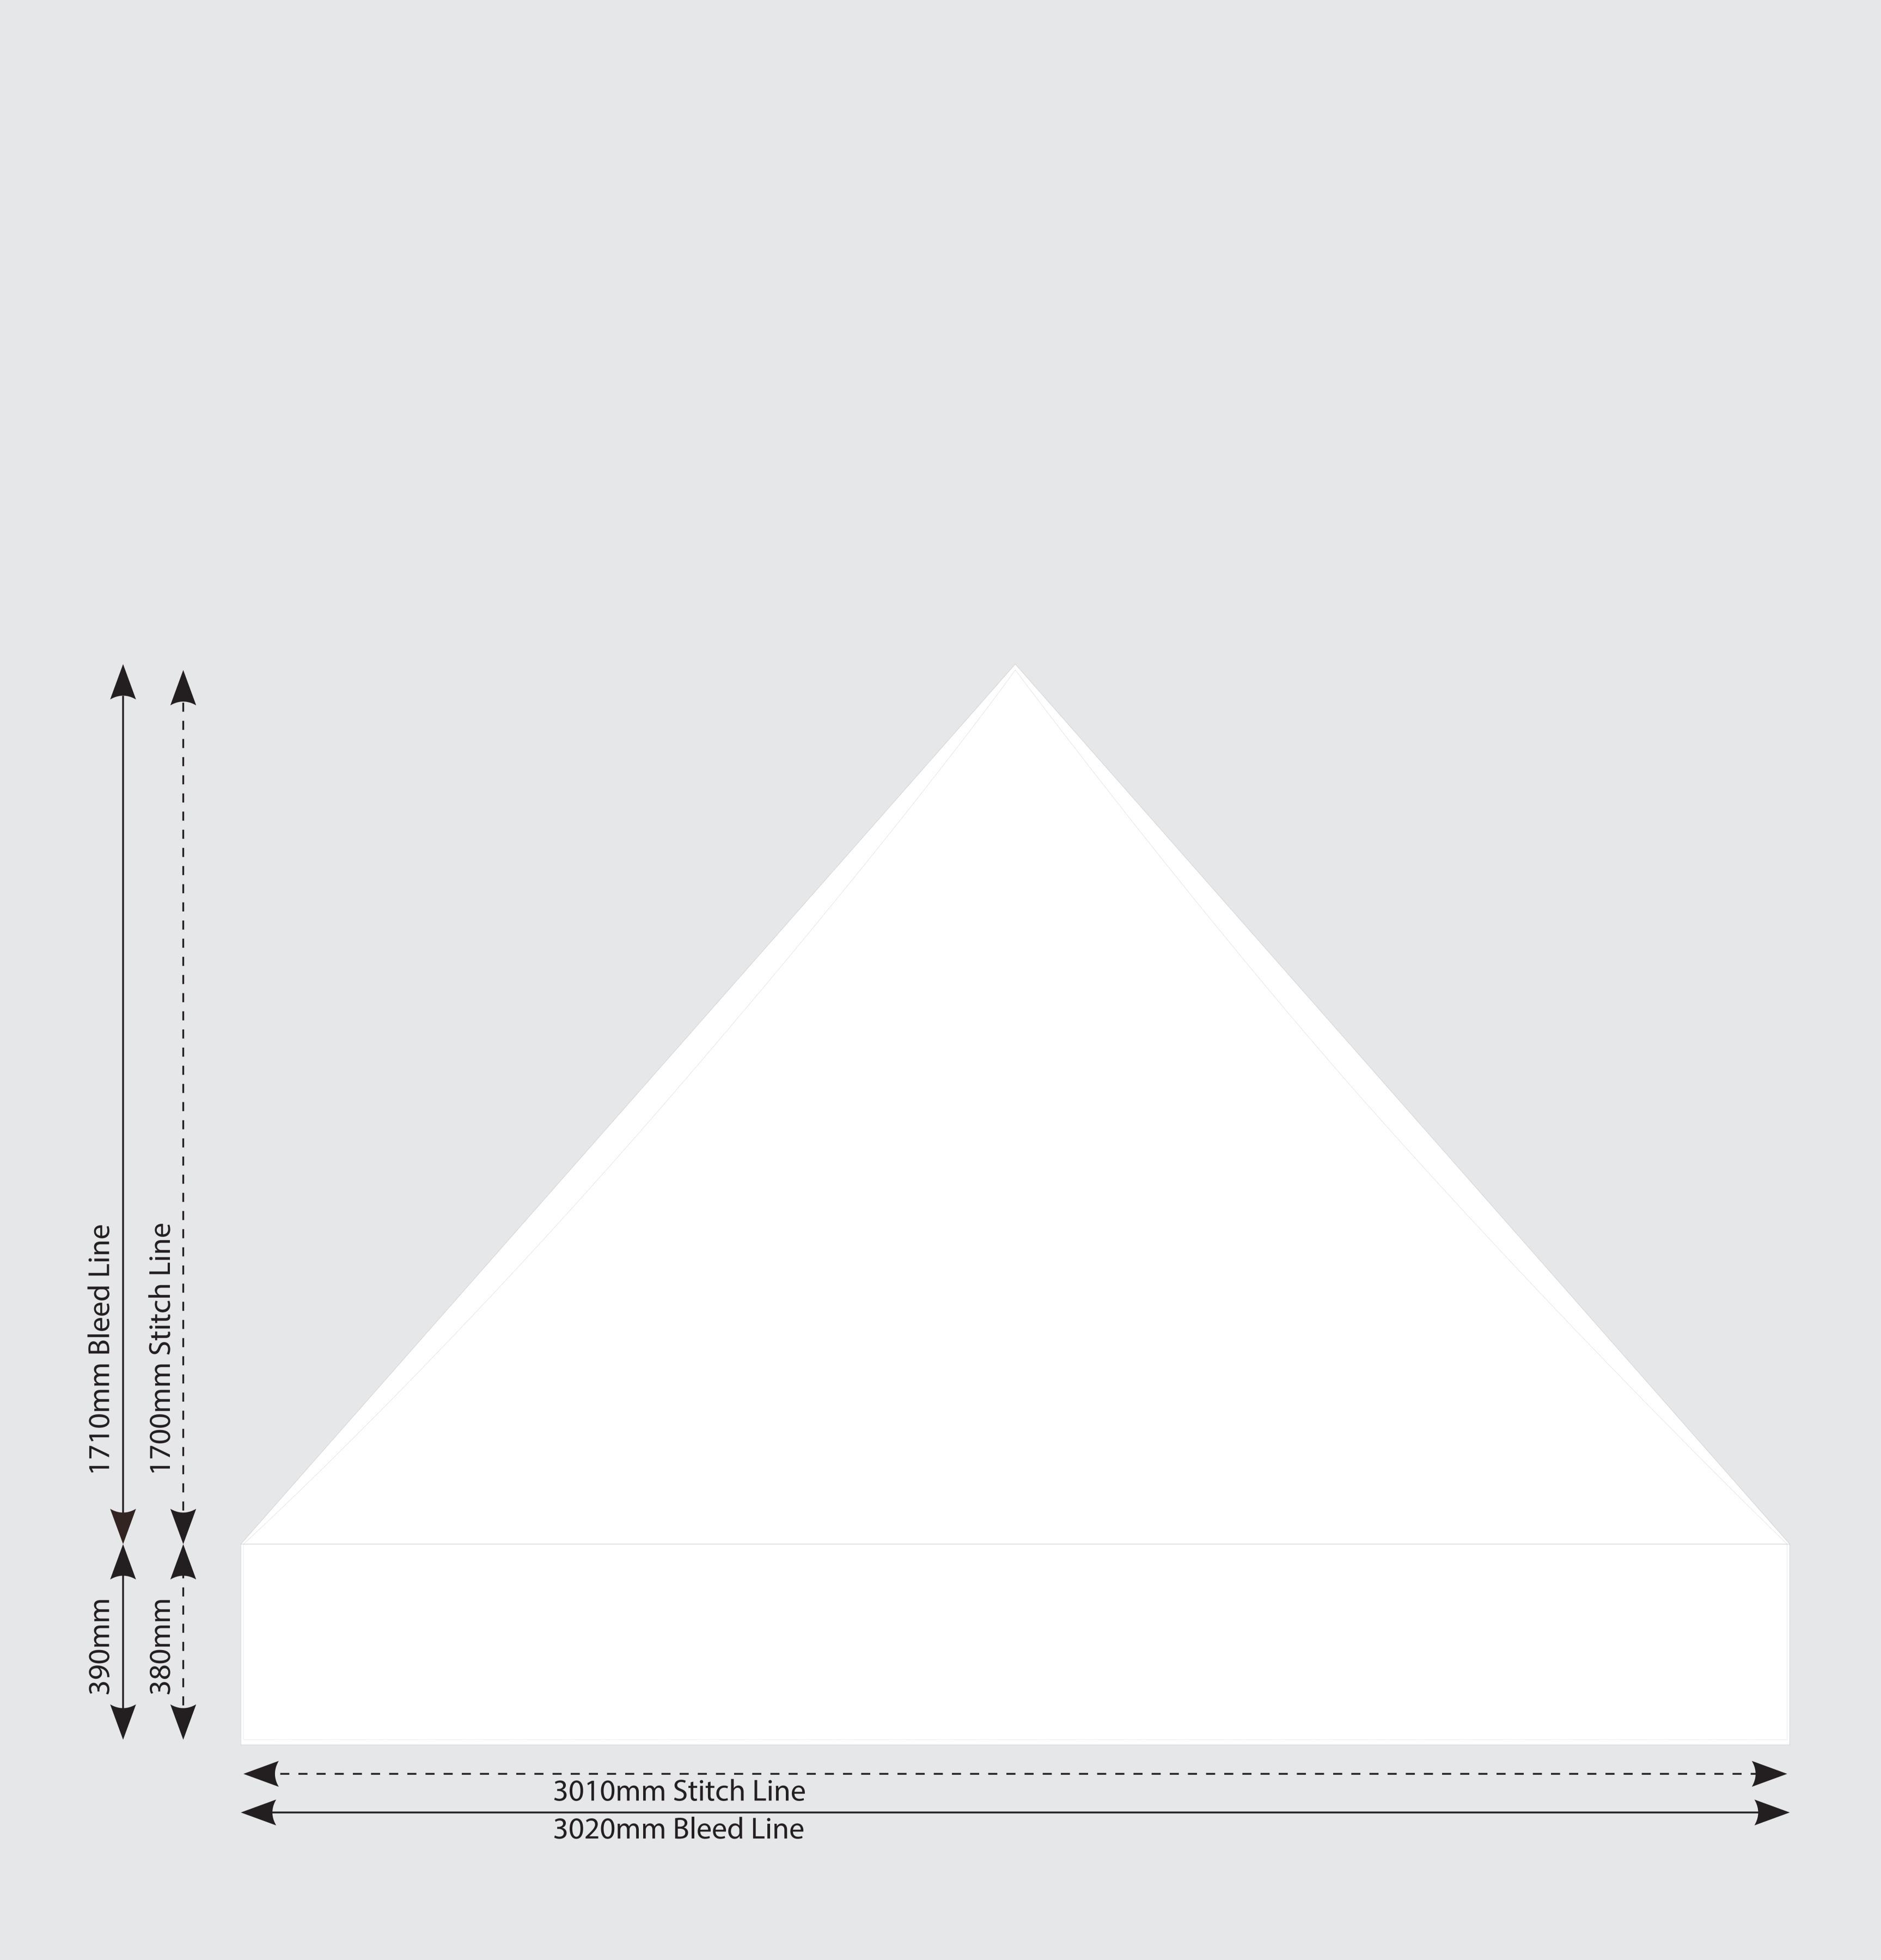

## (3x6m) 6m Canopy 25% scale

| 5940mm Stitch Line |
|--------------------|
| 5960mm Bleed Line  |
| 2980mm Peak Line   |

**Notes:** This template represents the two 6m Canopy sections

2210 Door Line

Notes: This template is for the 6m side of the full front, side and back walls.