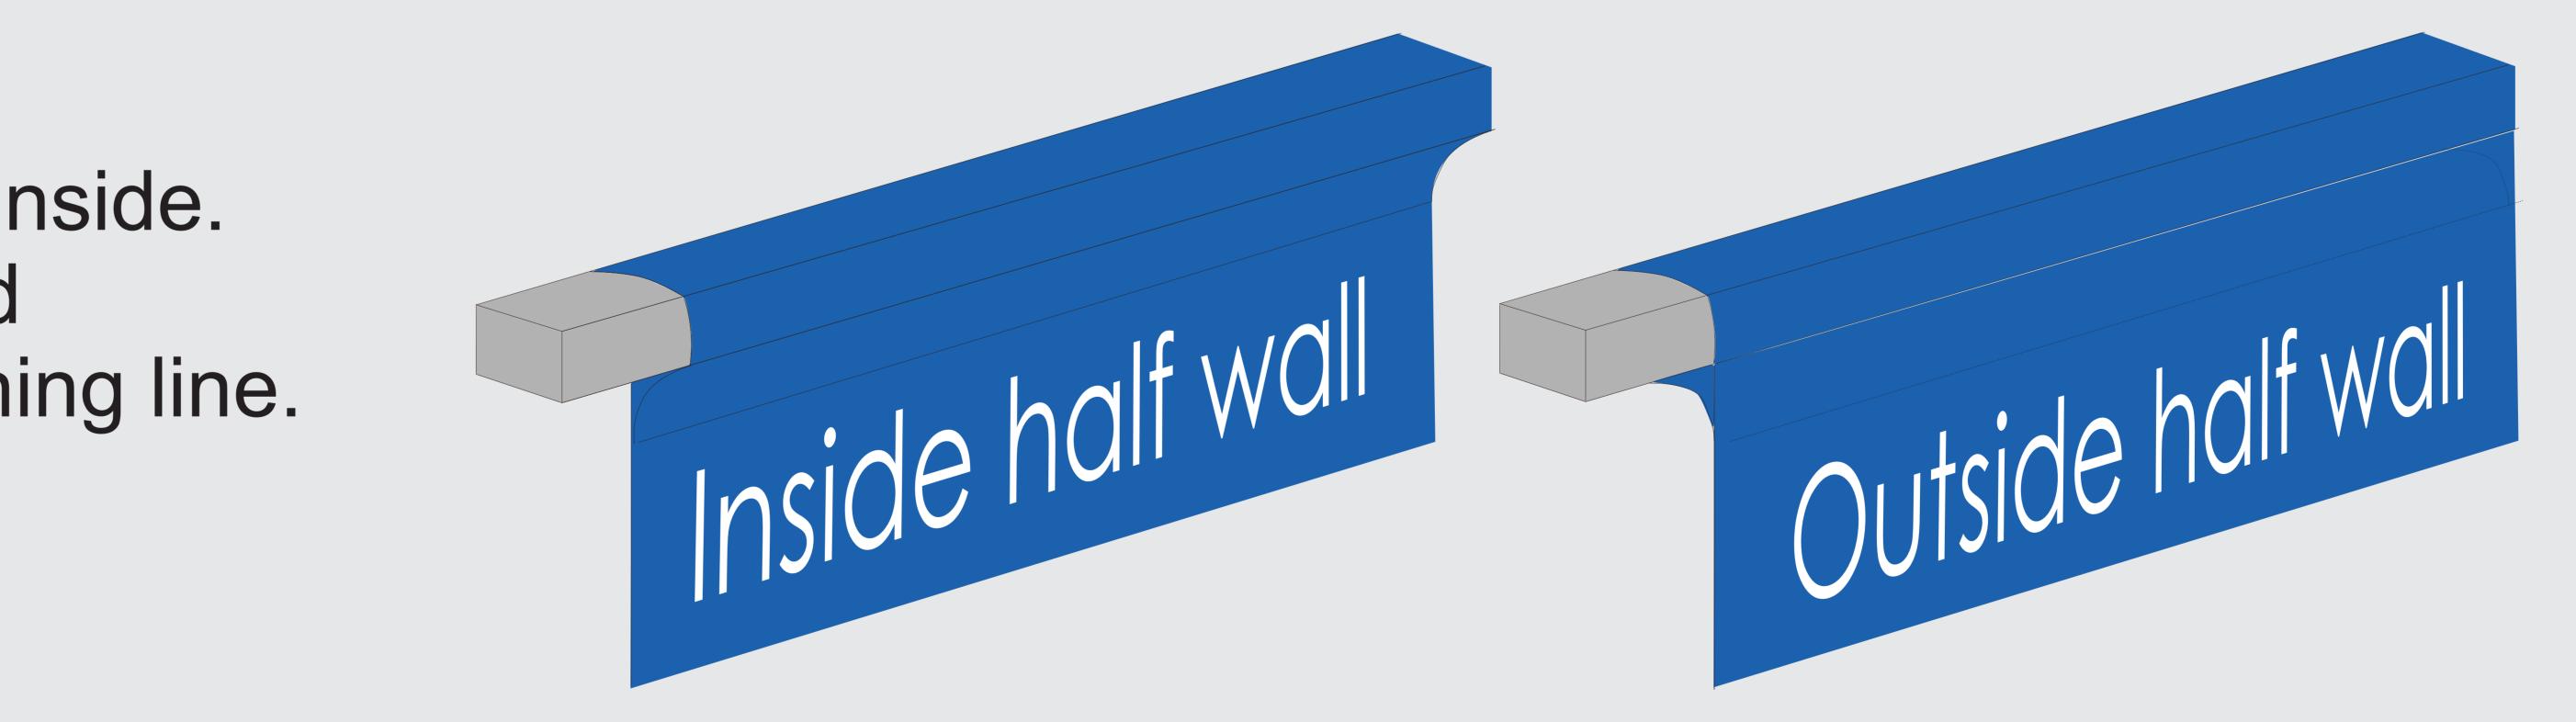

### Note: 'Halfwalls' are folded over a crossbar and stitched onto the inside. For front printing, the artwork should be up to the designated 'top of the halfwall line'. Inside wall artwork should finish at the stitching line.