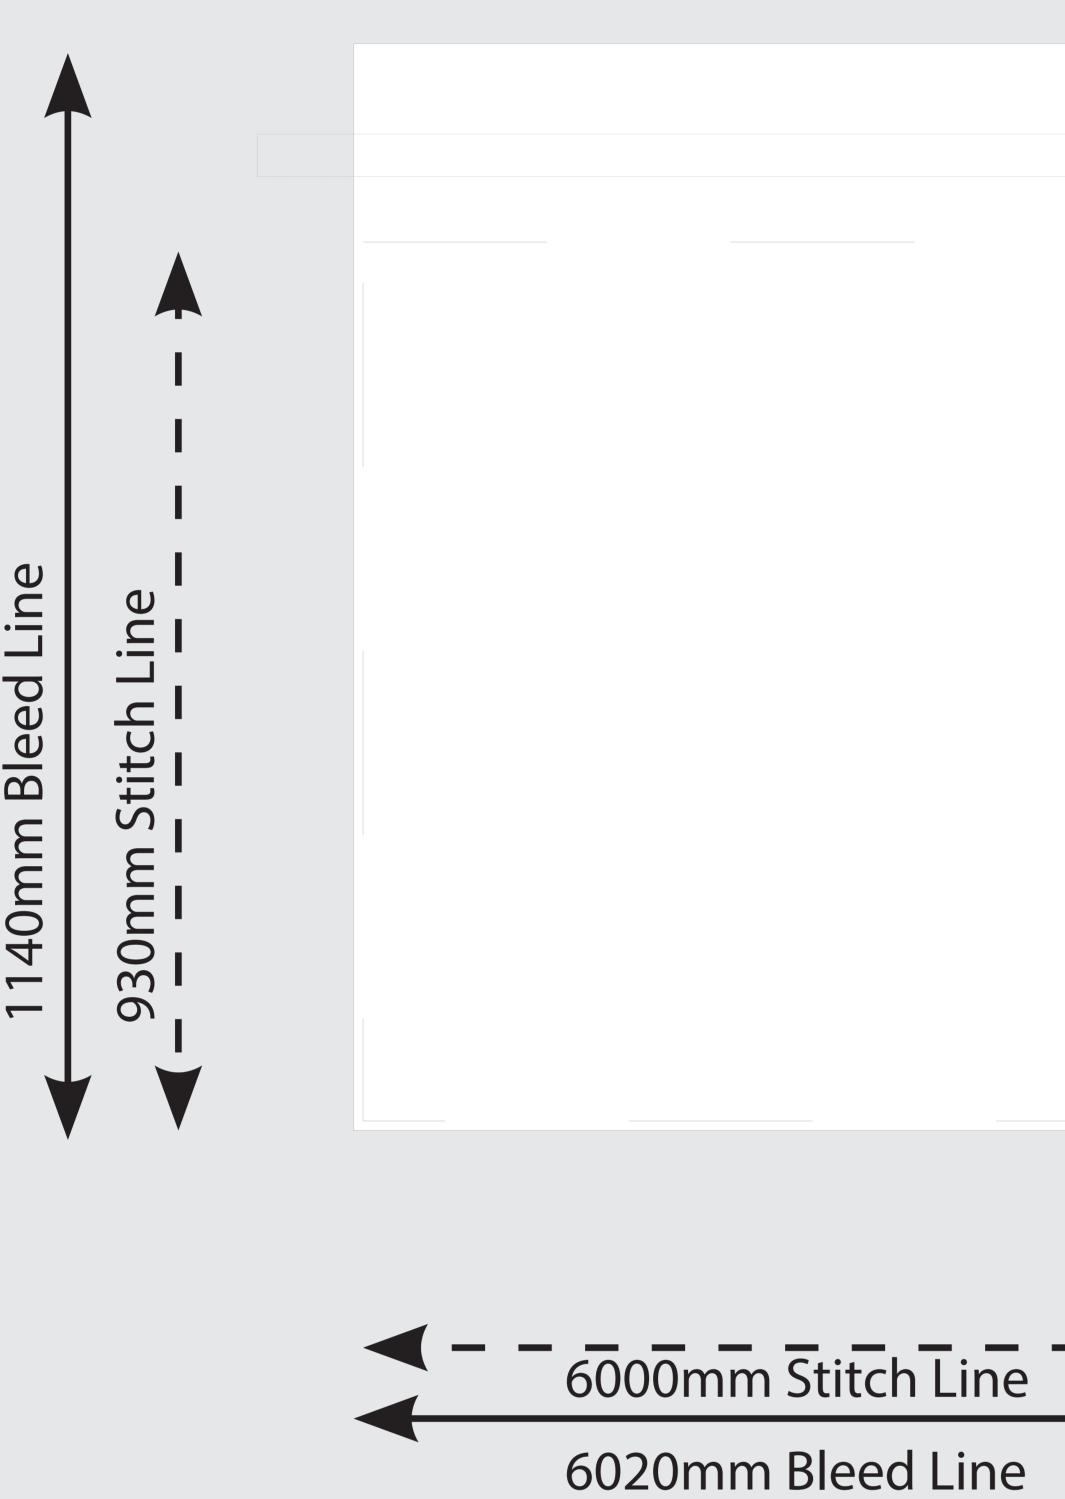

**Notes:** This template is for the 3m panel for the half front, side and back walls.