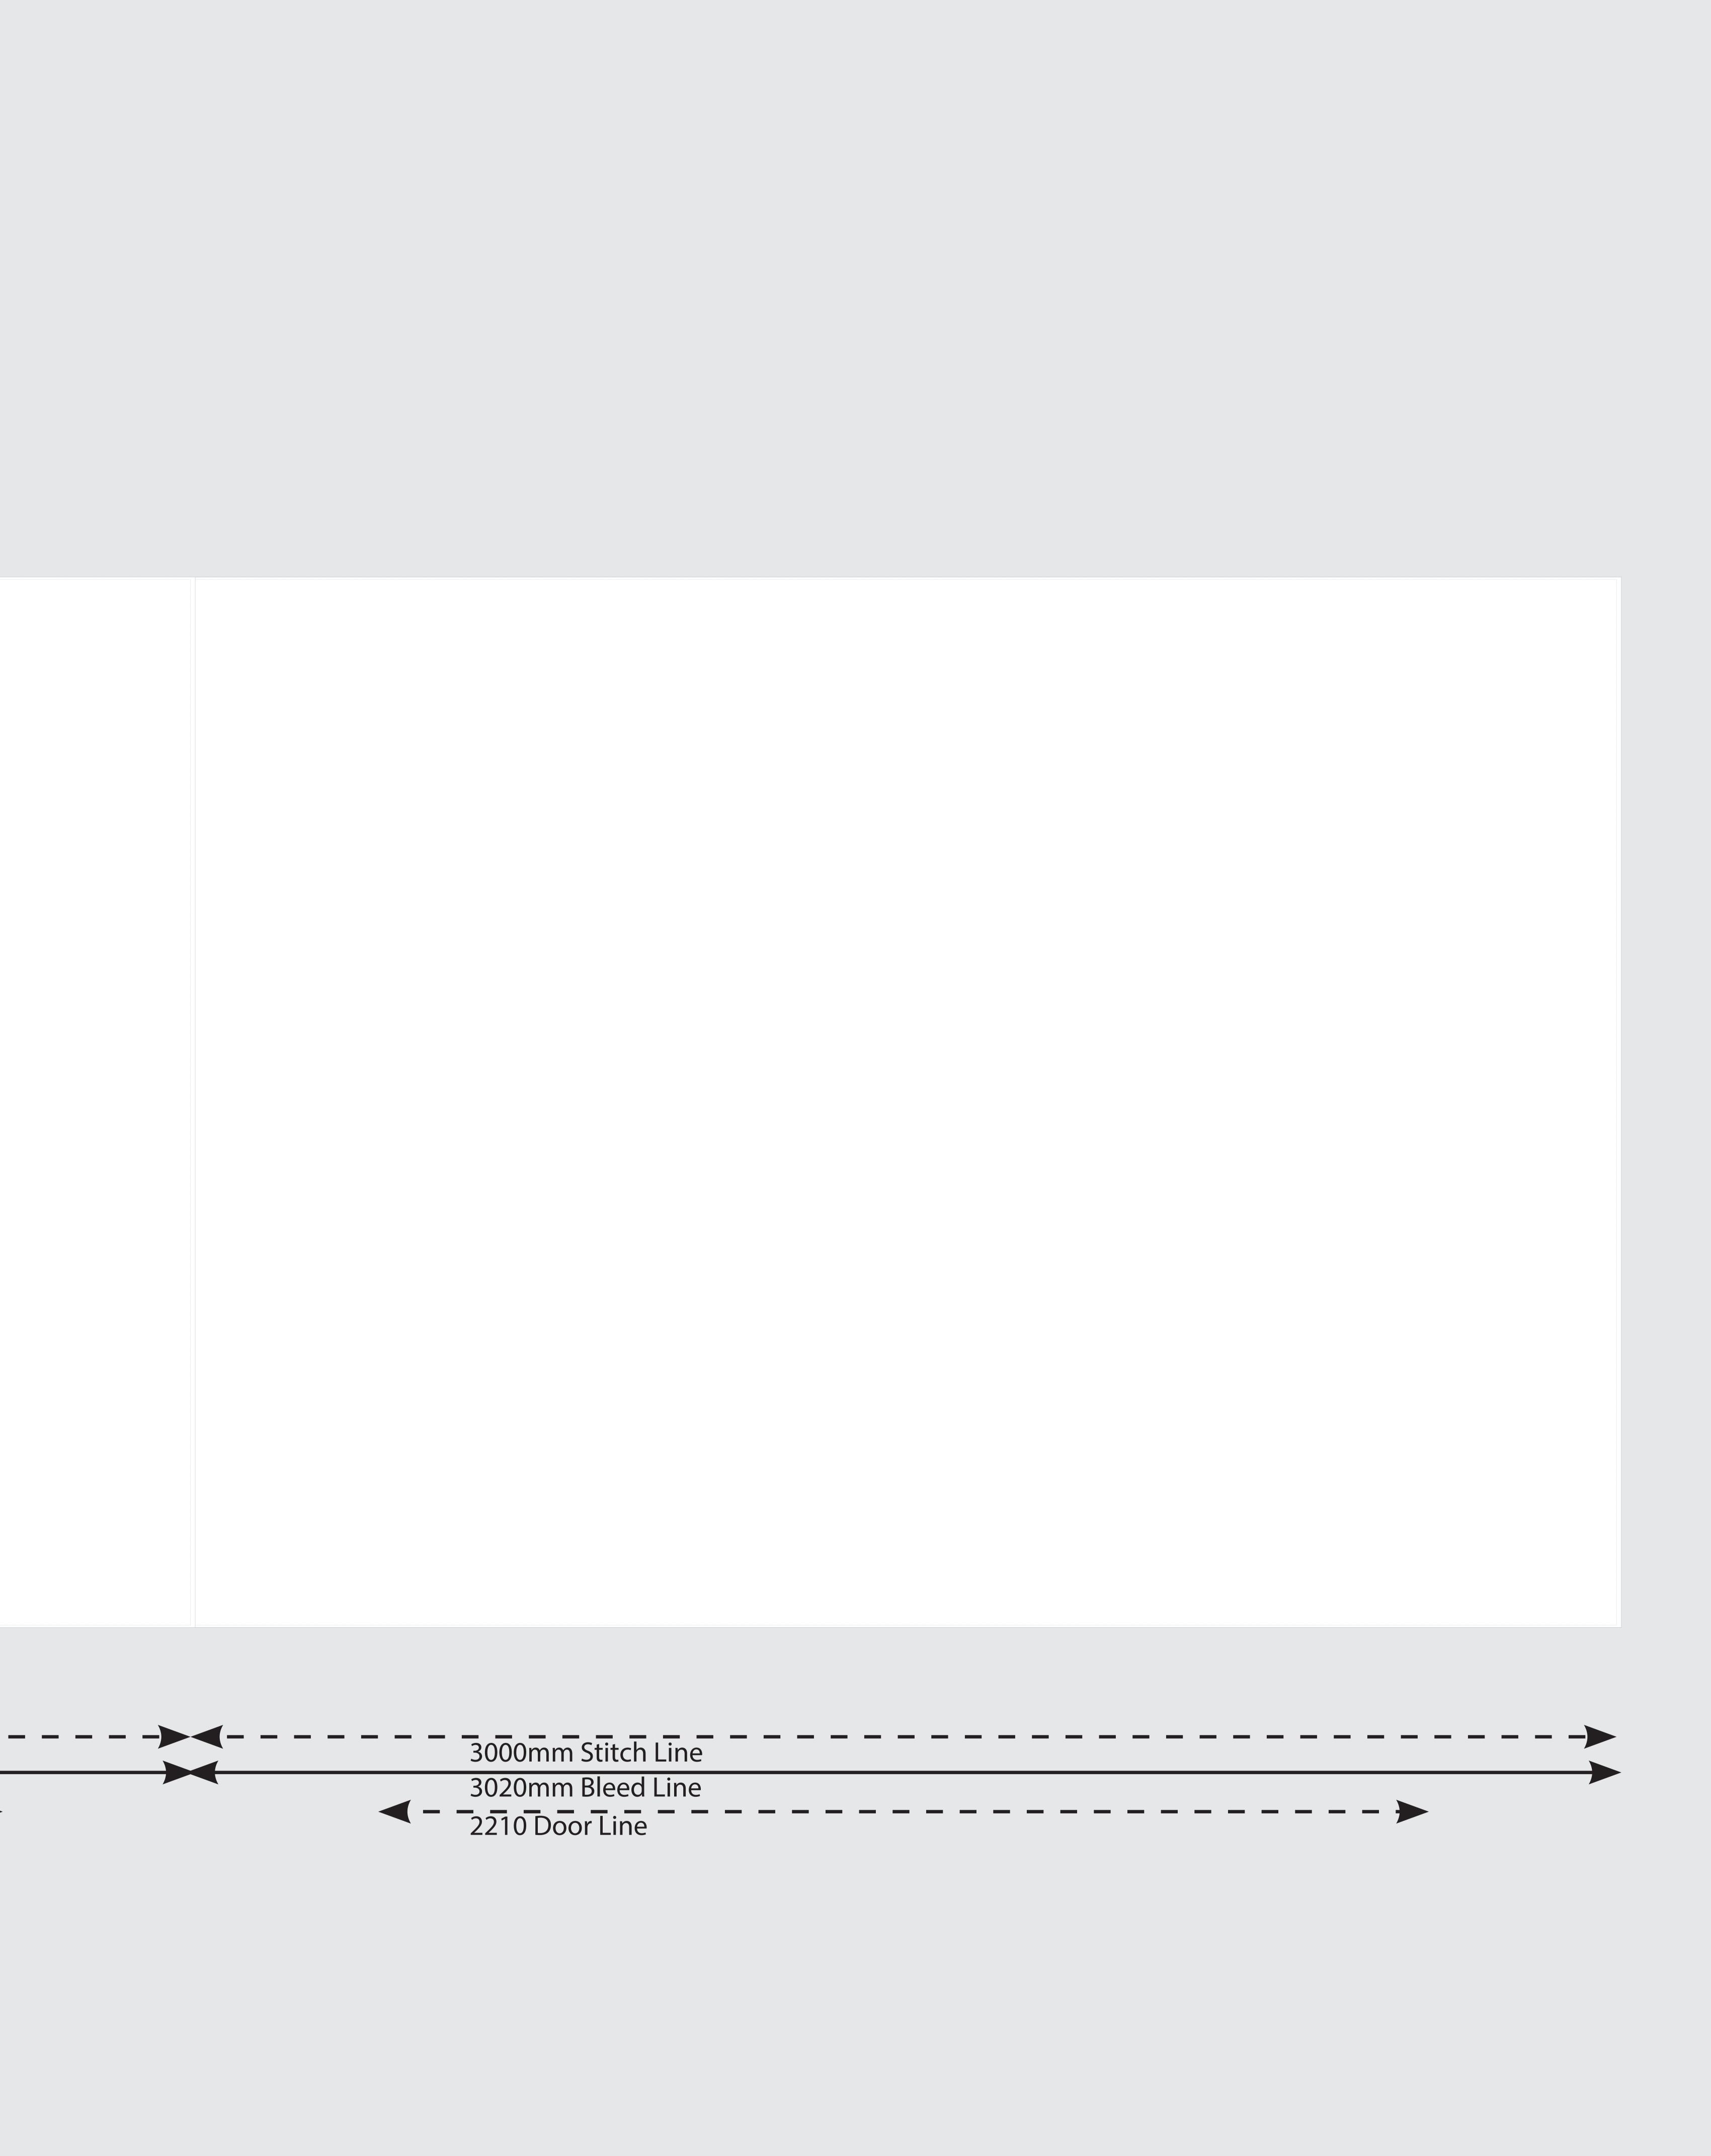

## (3x6m) 6m Canopy 25% scale

| 5940mm Stitch Line |
|--------------------|
| 5960mm Bleed Line  |
| 2980mm Peak Line   |

**Notes:** This template represents the two 6m Canopy sections











2210 Door Line

Notes: This template is for the 6m side of the full front, side and back walls.



# (3x6m) 3m Front, Side & Back Full Walls

25% scale





Notes: This template is for the 3m side of the full front, side and back walls.



Note: 'Halfwalls' are folded over a crossbar and stitched onto the inside. For front printing, the artwork should be up to the designated 'top of the halfwall line'. Inside wall artwork should finish at the stitching line.

# (3x6m) 6m Front, Side & Back Half Walls

25% scale









### Note: 'Halfwalls' are folded over a crossbar and stitched onto the inside. For front printing, the artwork should be up to the designated 'top of the halfwall line'. Inside wall artwork should finish at the stitching line.

**Notes:** This template is for the 3m panel for the half front, side and back walls.