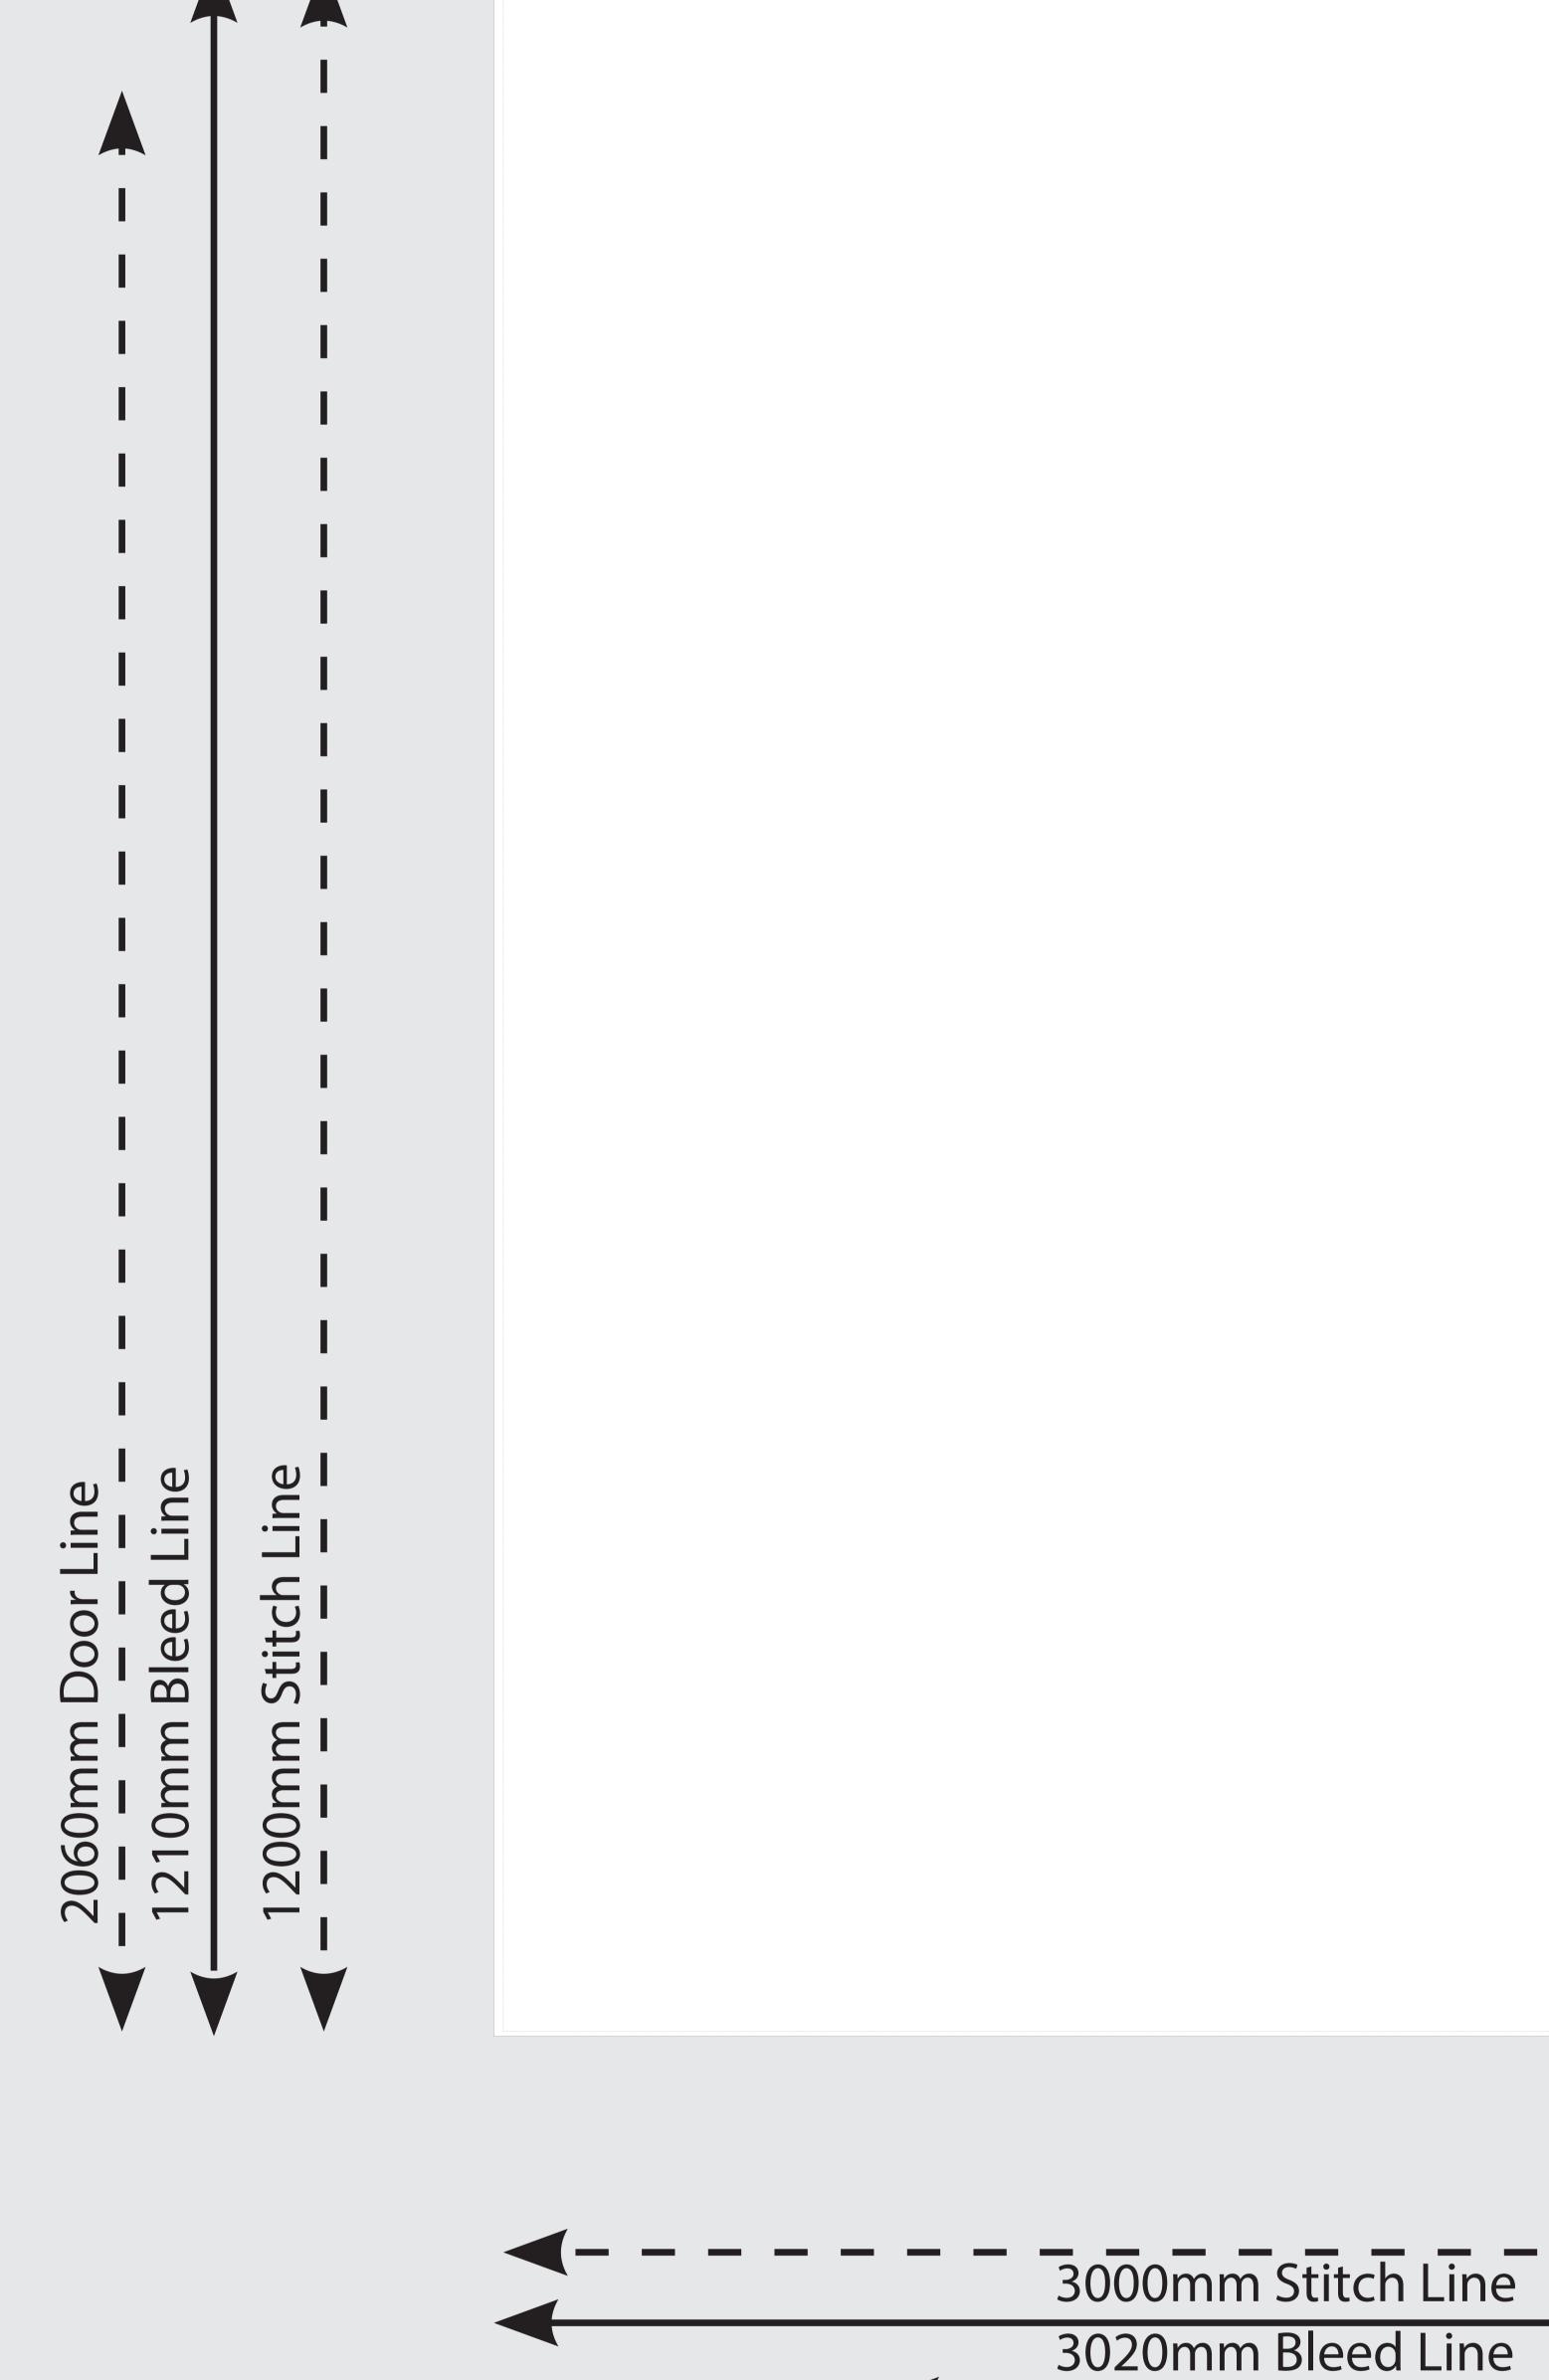

## (3x6m) 6m Canopy 25% scale

| 5940mm Stitch Line |
|--------------------|
| 5960mm Bleed Line  |
| 2980mm Peak Line   |

**Notes:** This template represents the two 6m Canopy sections

2210 Door Line

Notes: This template is for the 6m side of the full front, side and back walls.