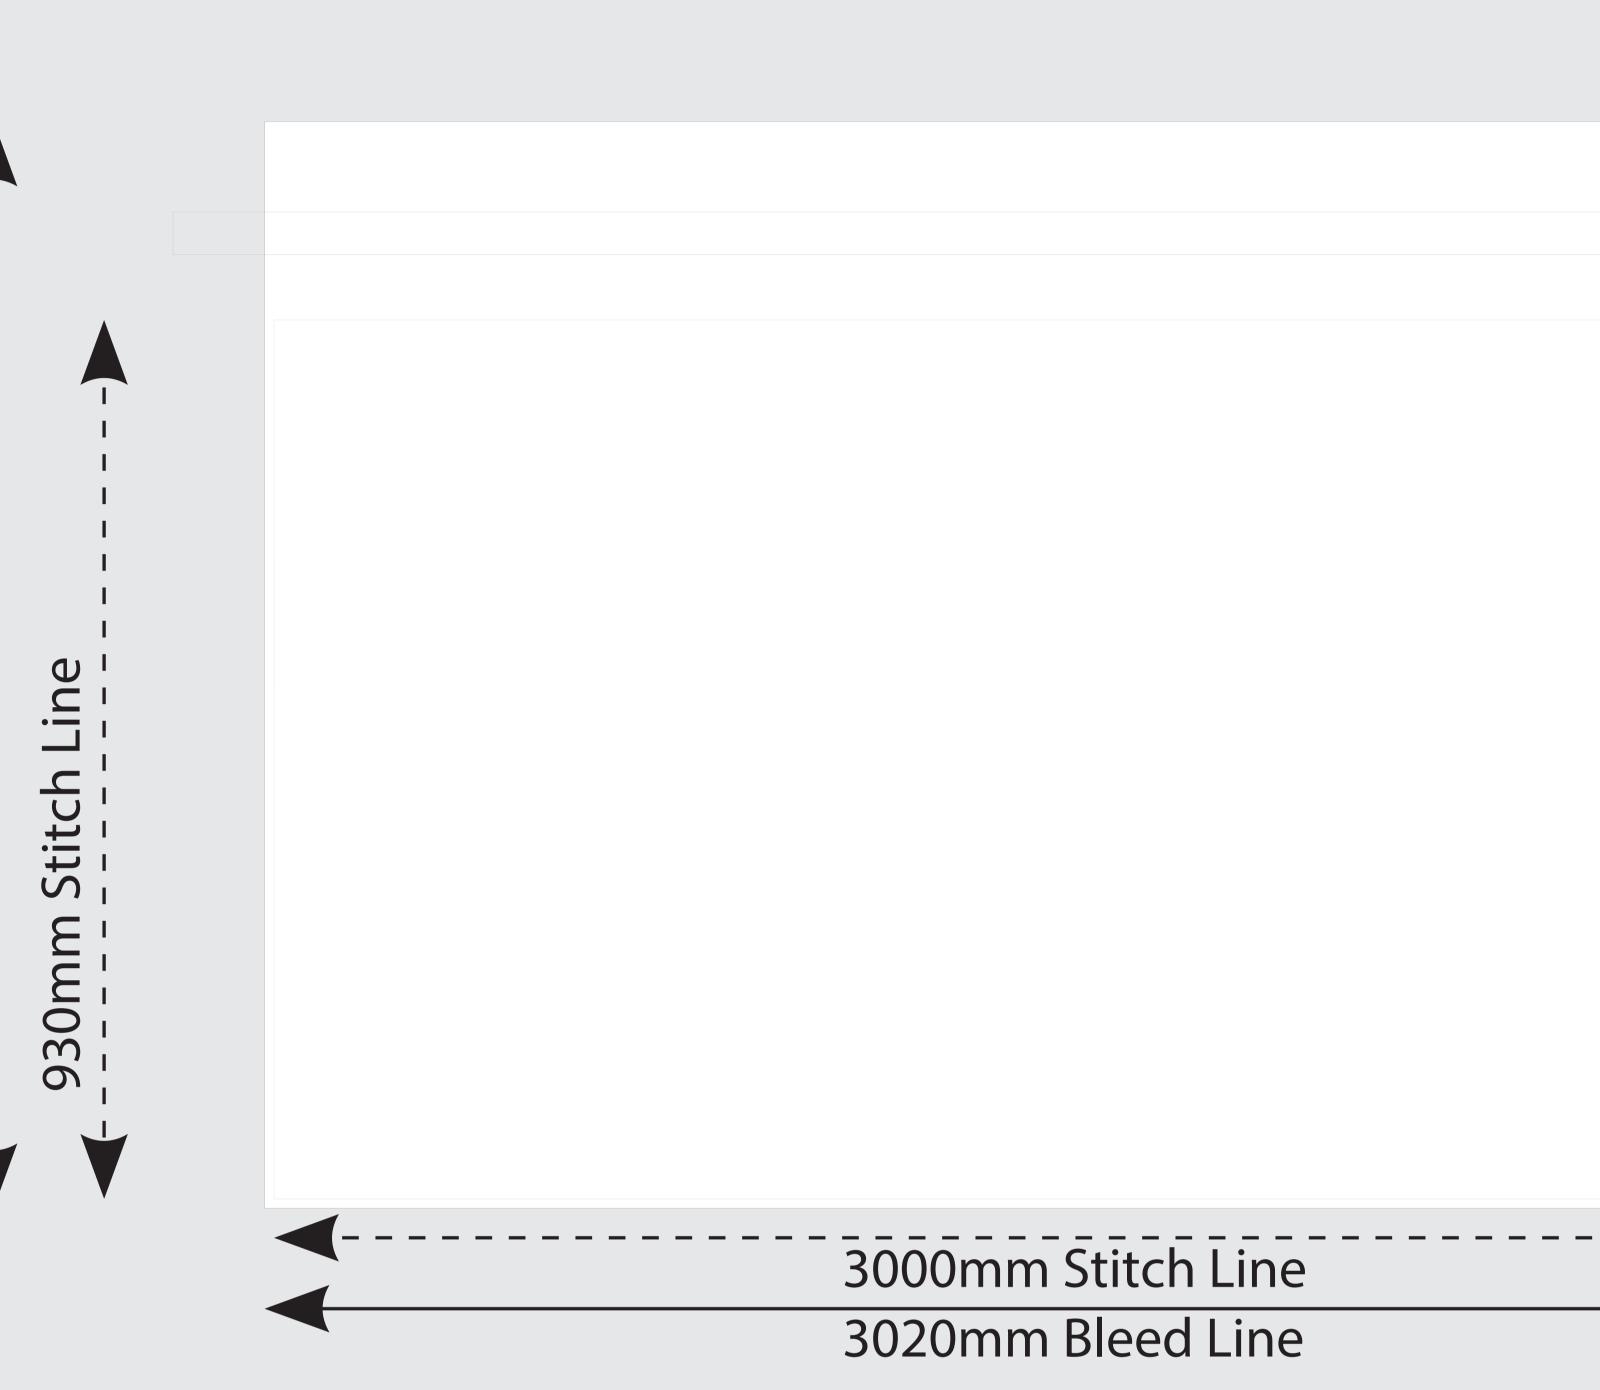

# (3x6m) 6m Front, Side & Back Half Walls

25% scale

**Notes:** This template is for the 3m panel for the half front, side and back walls.