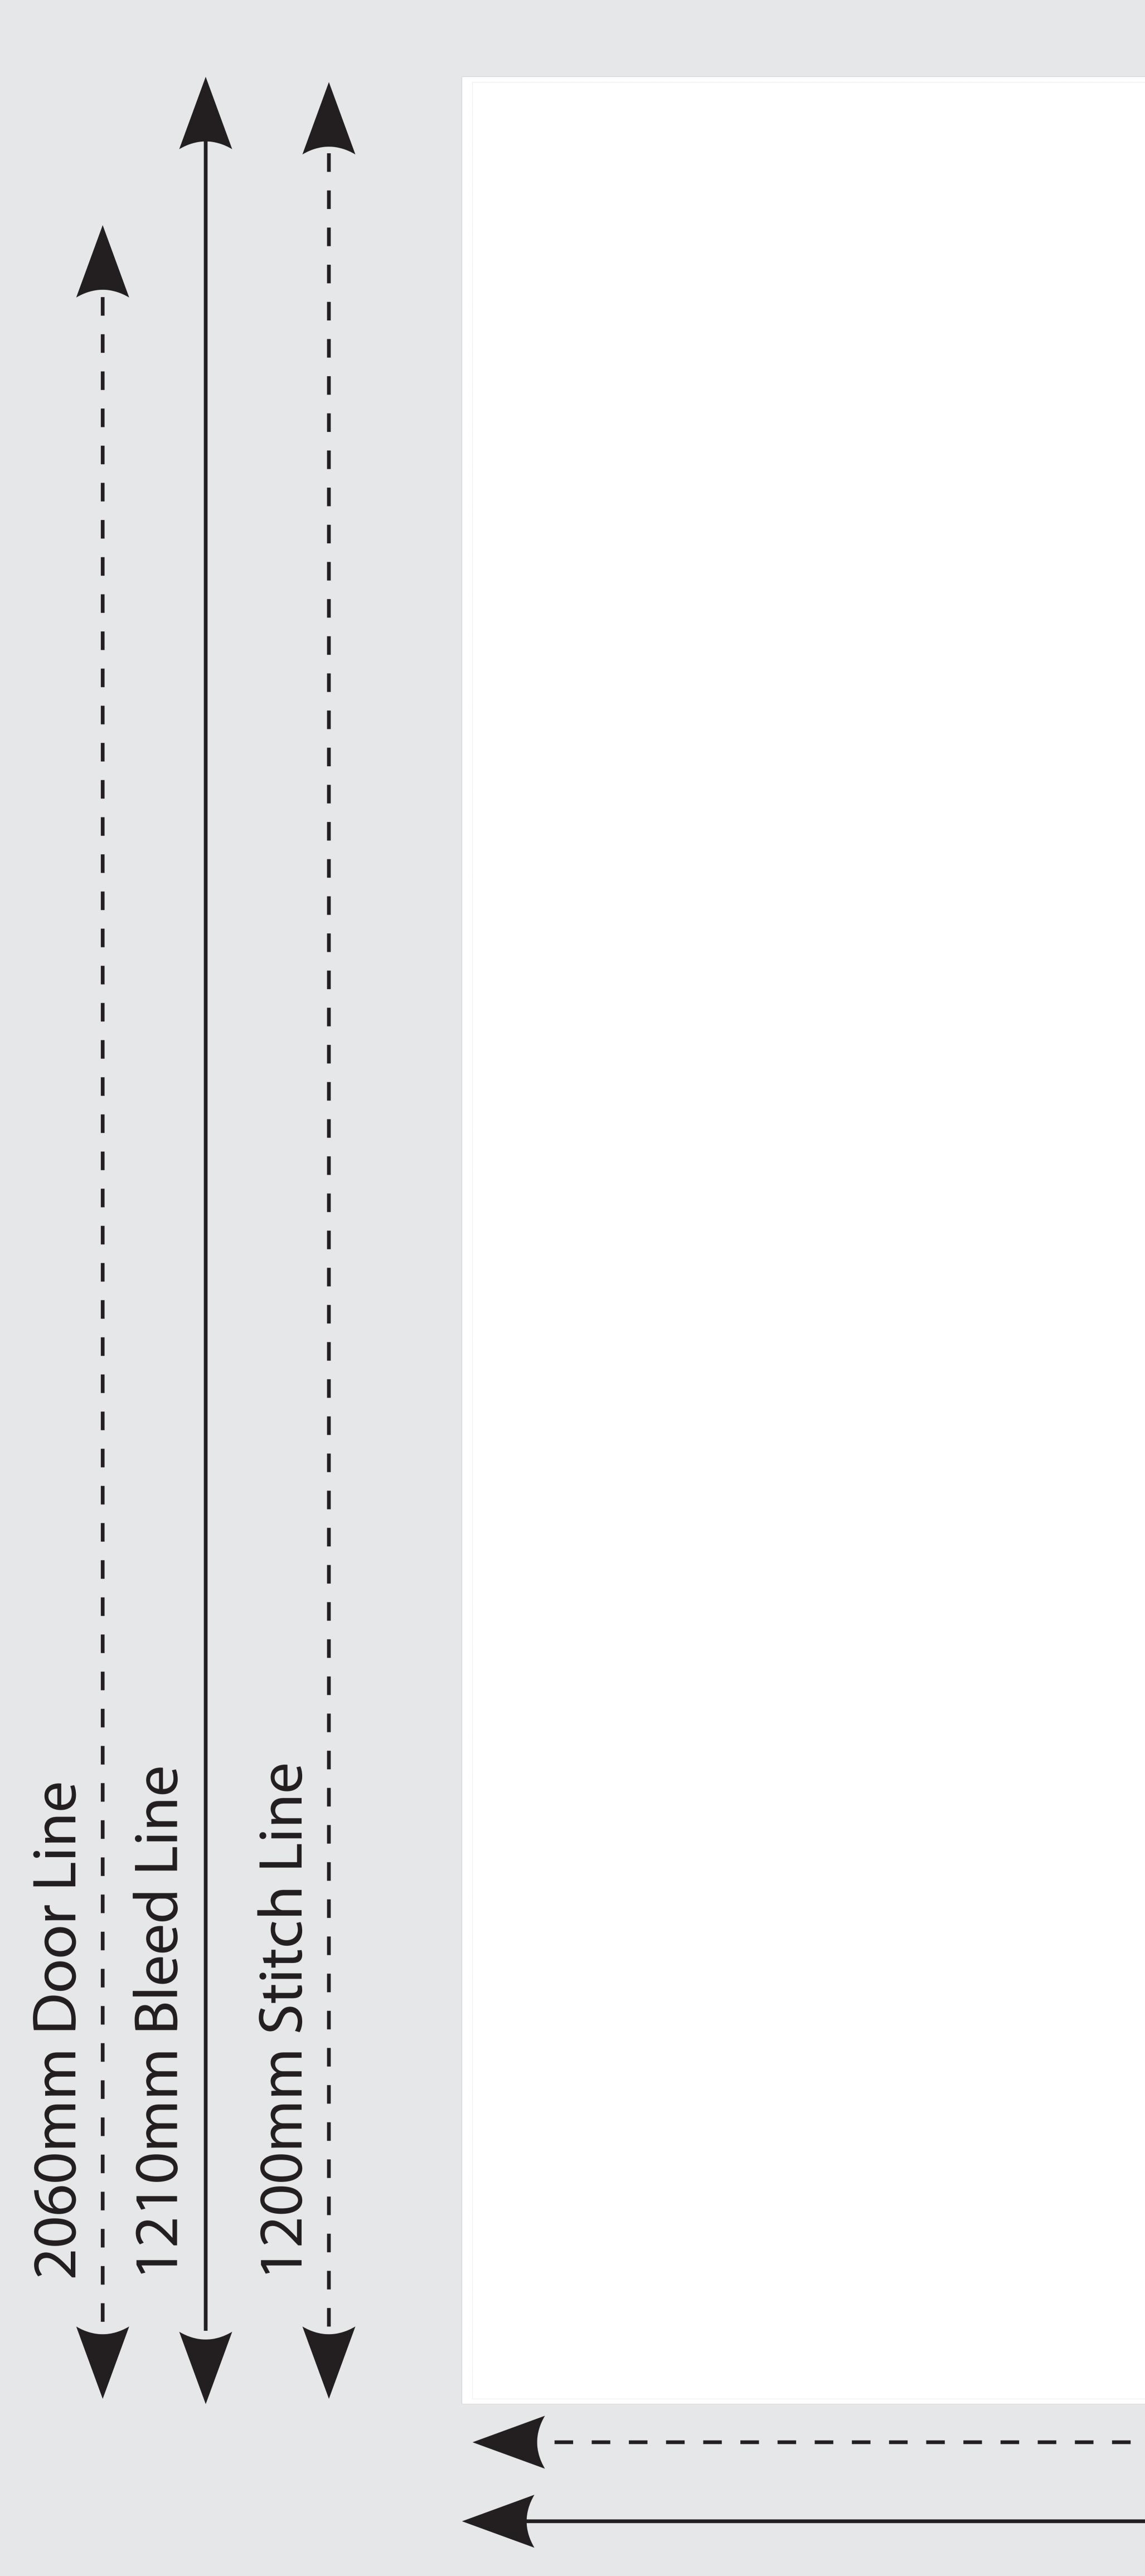

# 4 x 4 Front, Side & Back Full Walls

4000mm Stitch Line 4020mm Bleed Line 3000mm Door Line

50% scale

Note: 'Halfwalls' are folded over a crossbar and stitched onto the inside. For front printing, the artwork should be up to the designated 'top of the halfwall line'. Inside wall artwork should finish at the stitching line.