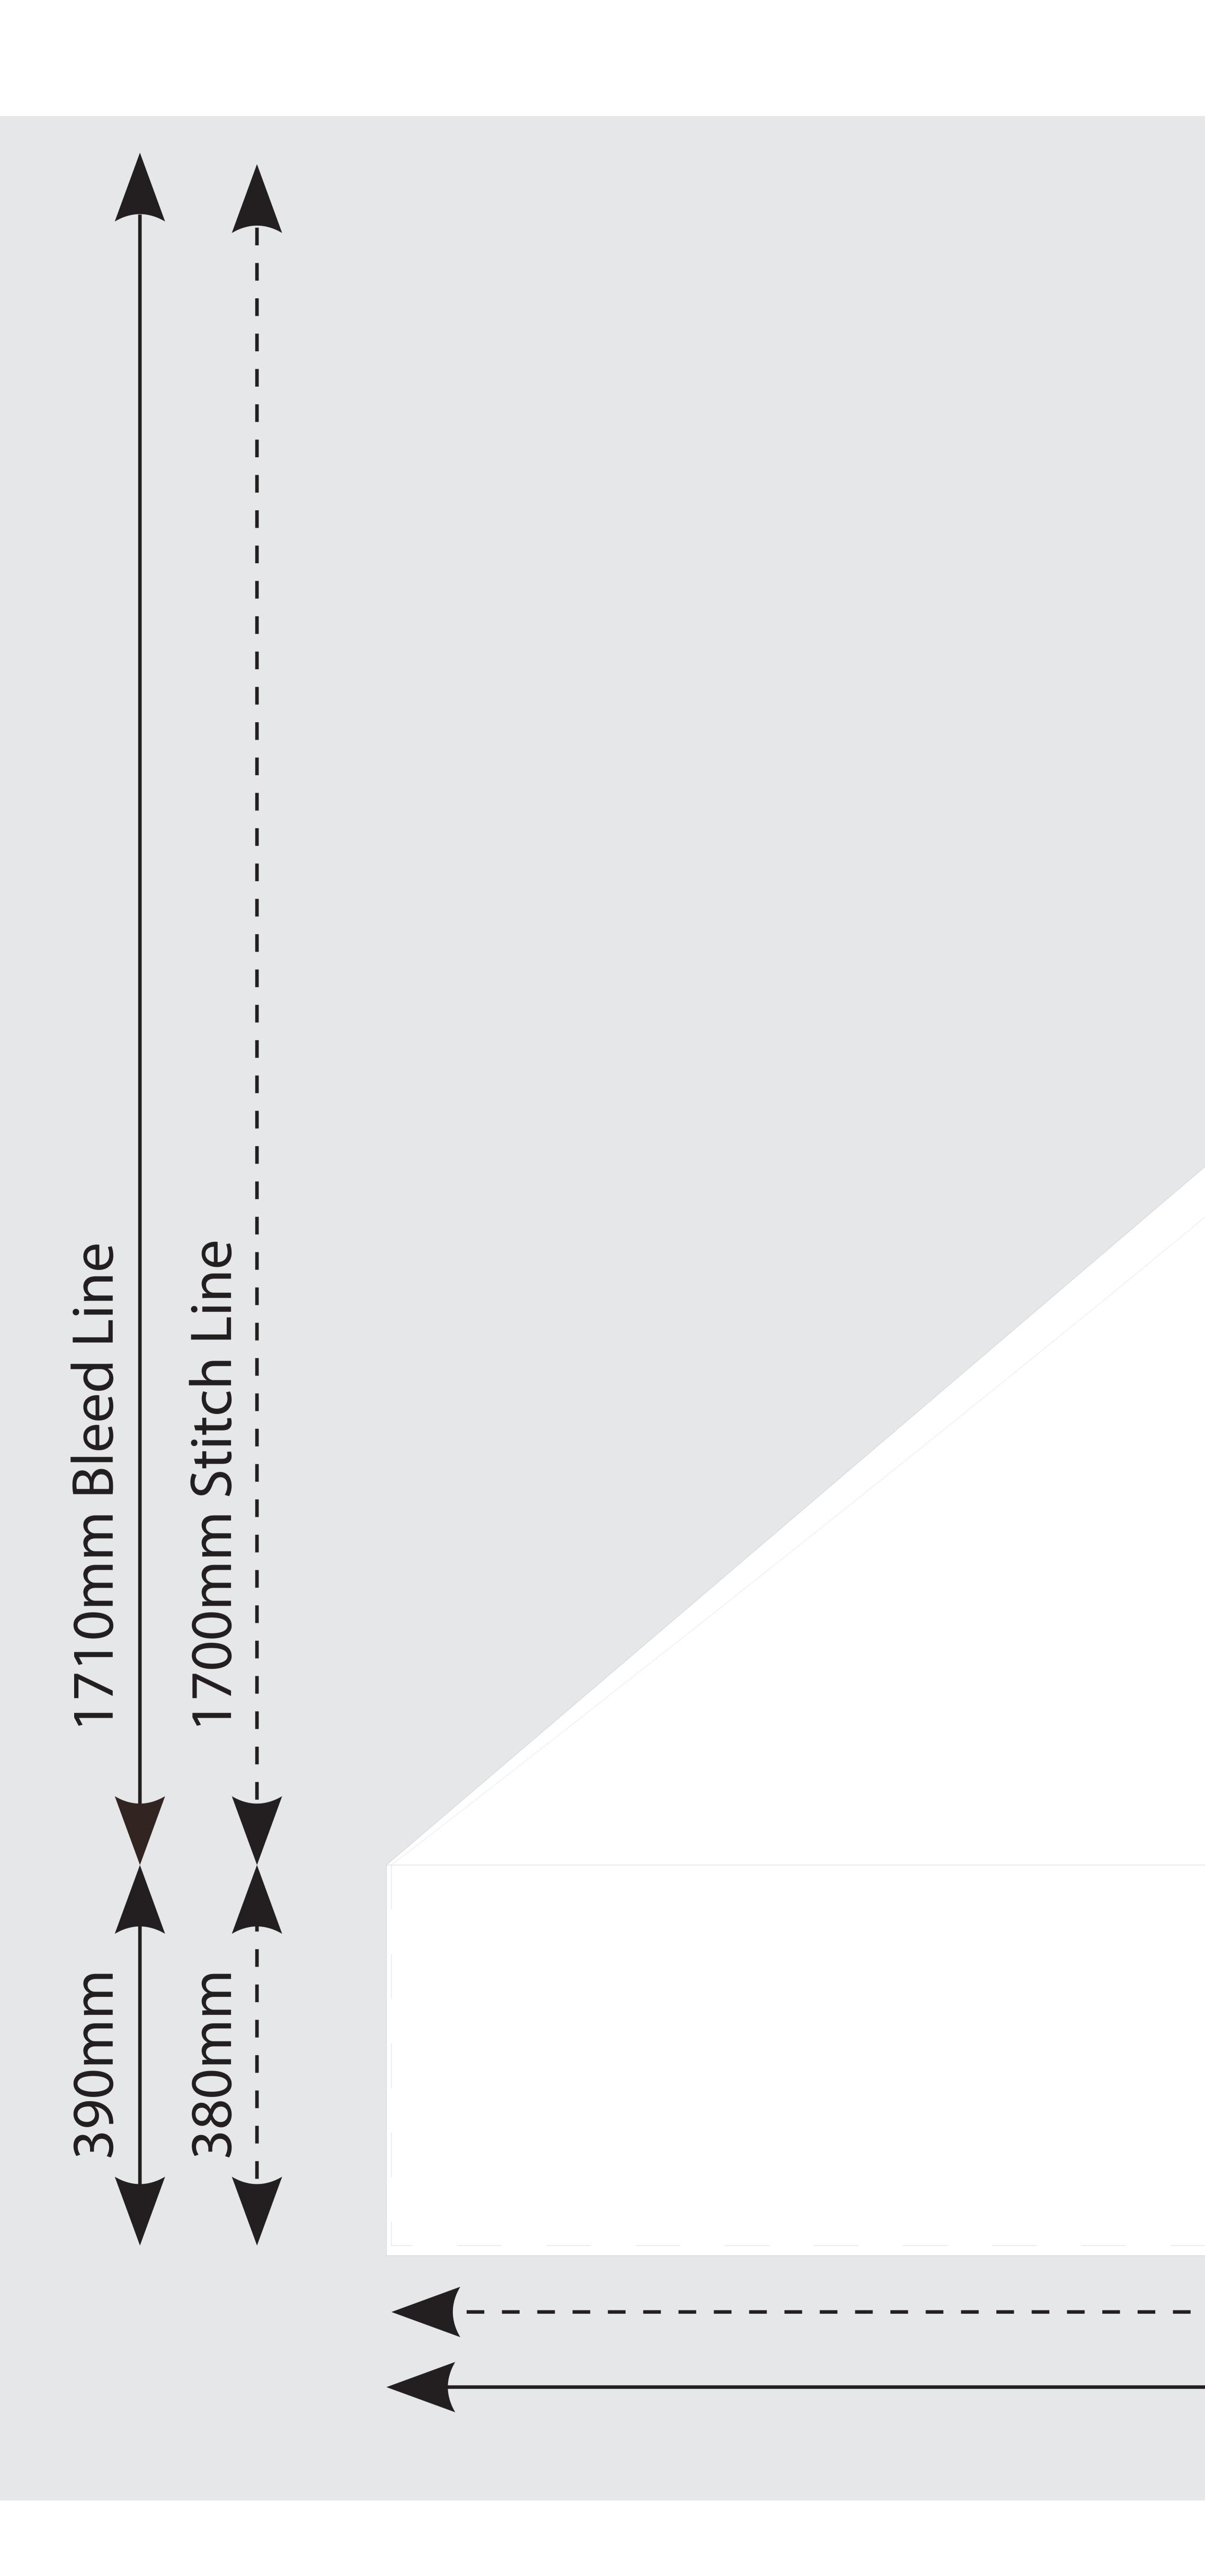

# 4 x 4 Front, Side & Back Full Walls

4000mm Stitch Line 4020mm Bleed Line 3000mm Door Line

50% scale

Note: 'Halfwalls' are folded over a crossbar and stitched onto the inside. For front printing, the artwork should be up to the designated 'top of the halfwall line'. Inside wall artwork should finish at the stitching line.