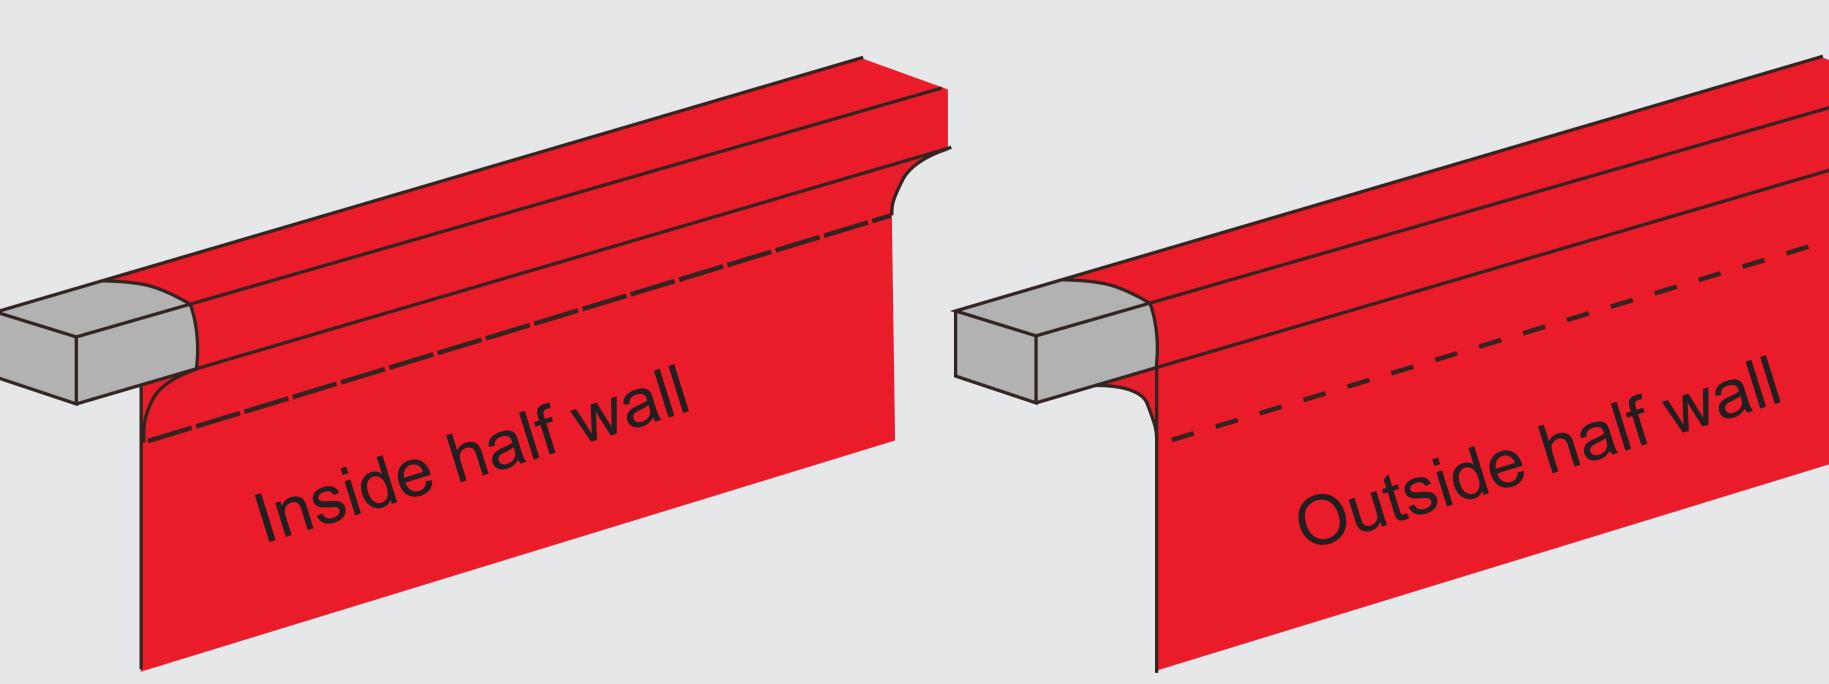

## 4 x 4 Front, Side & Back Half Walls

4000mm Stitch Line 4020mm Bleed Line

50% scale