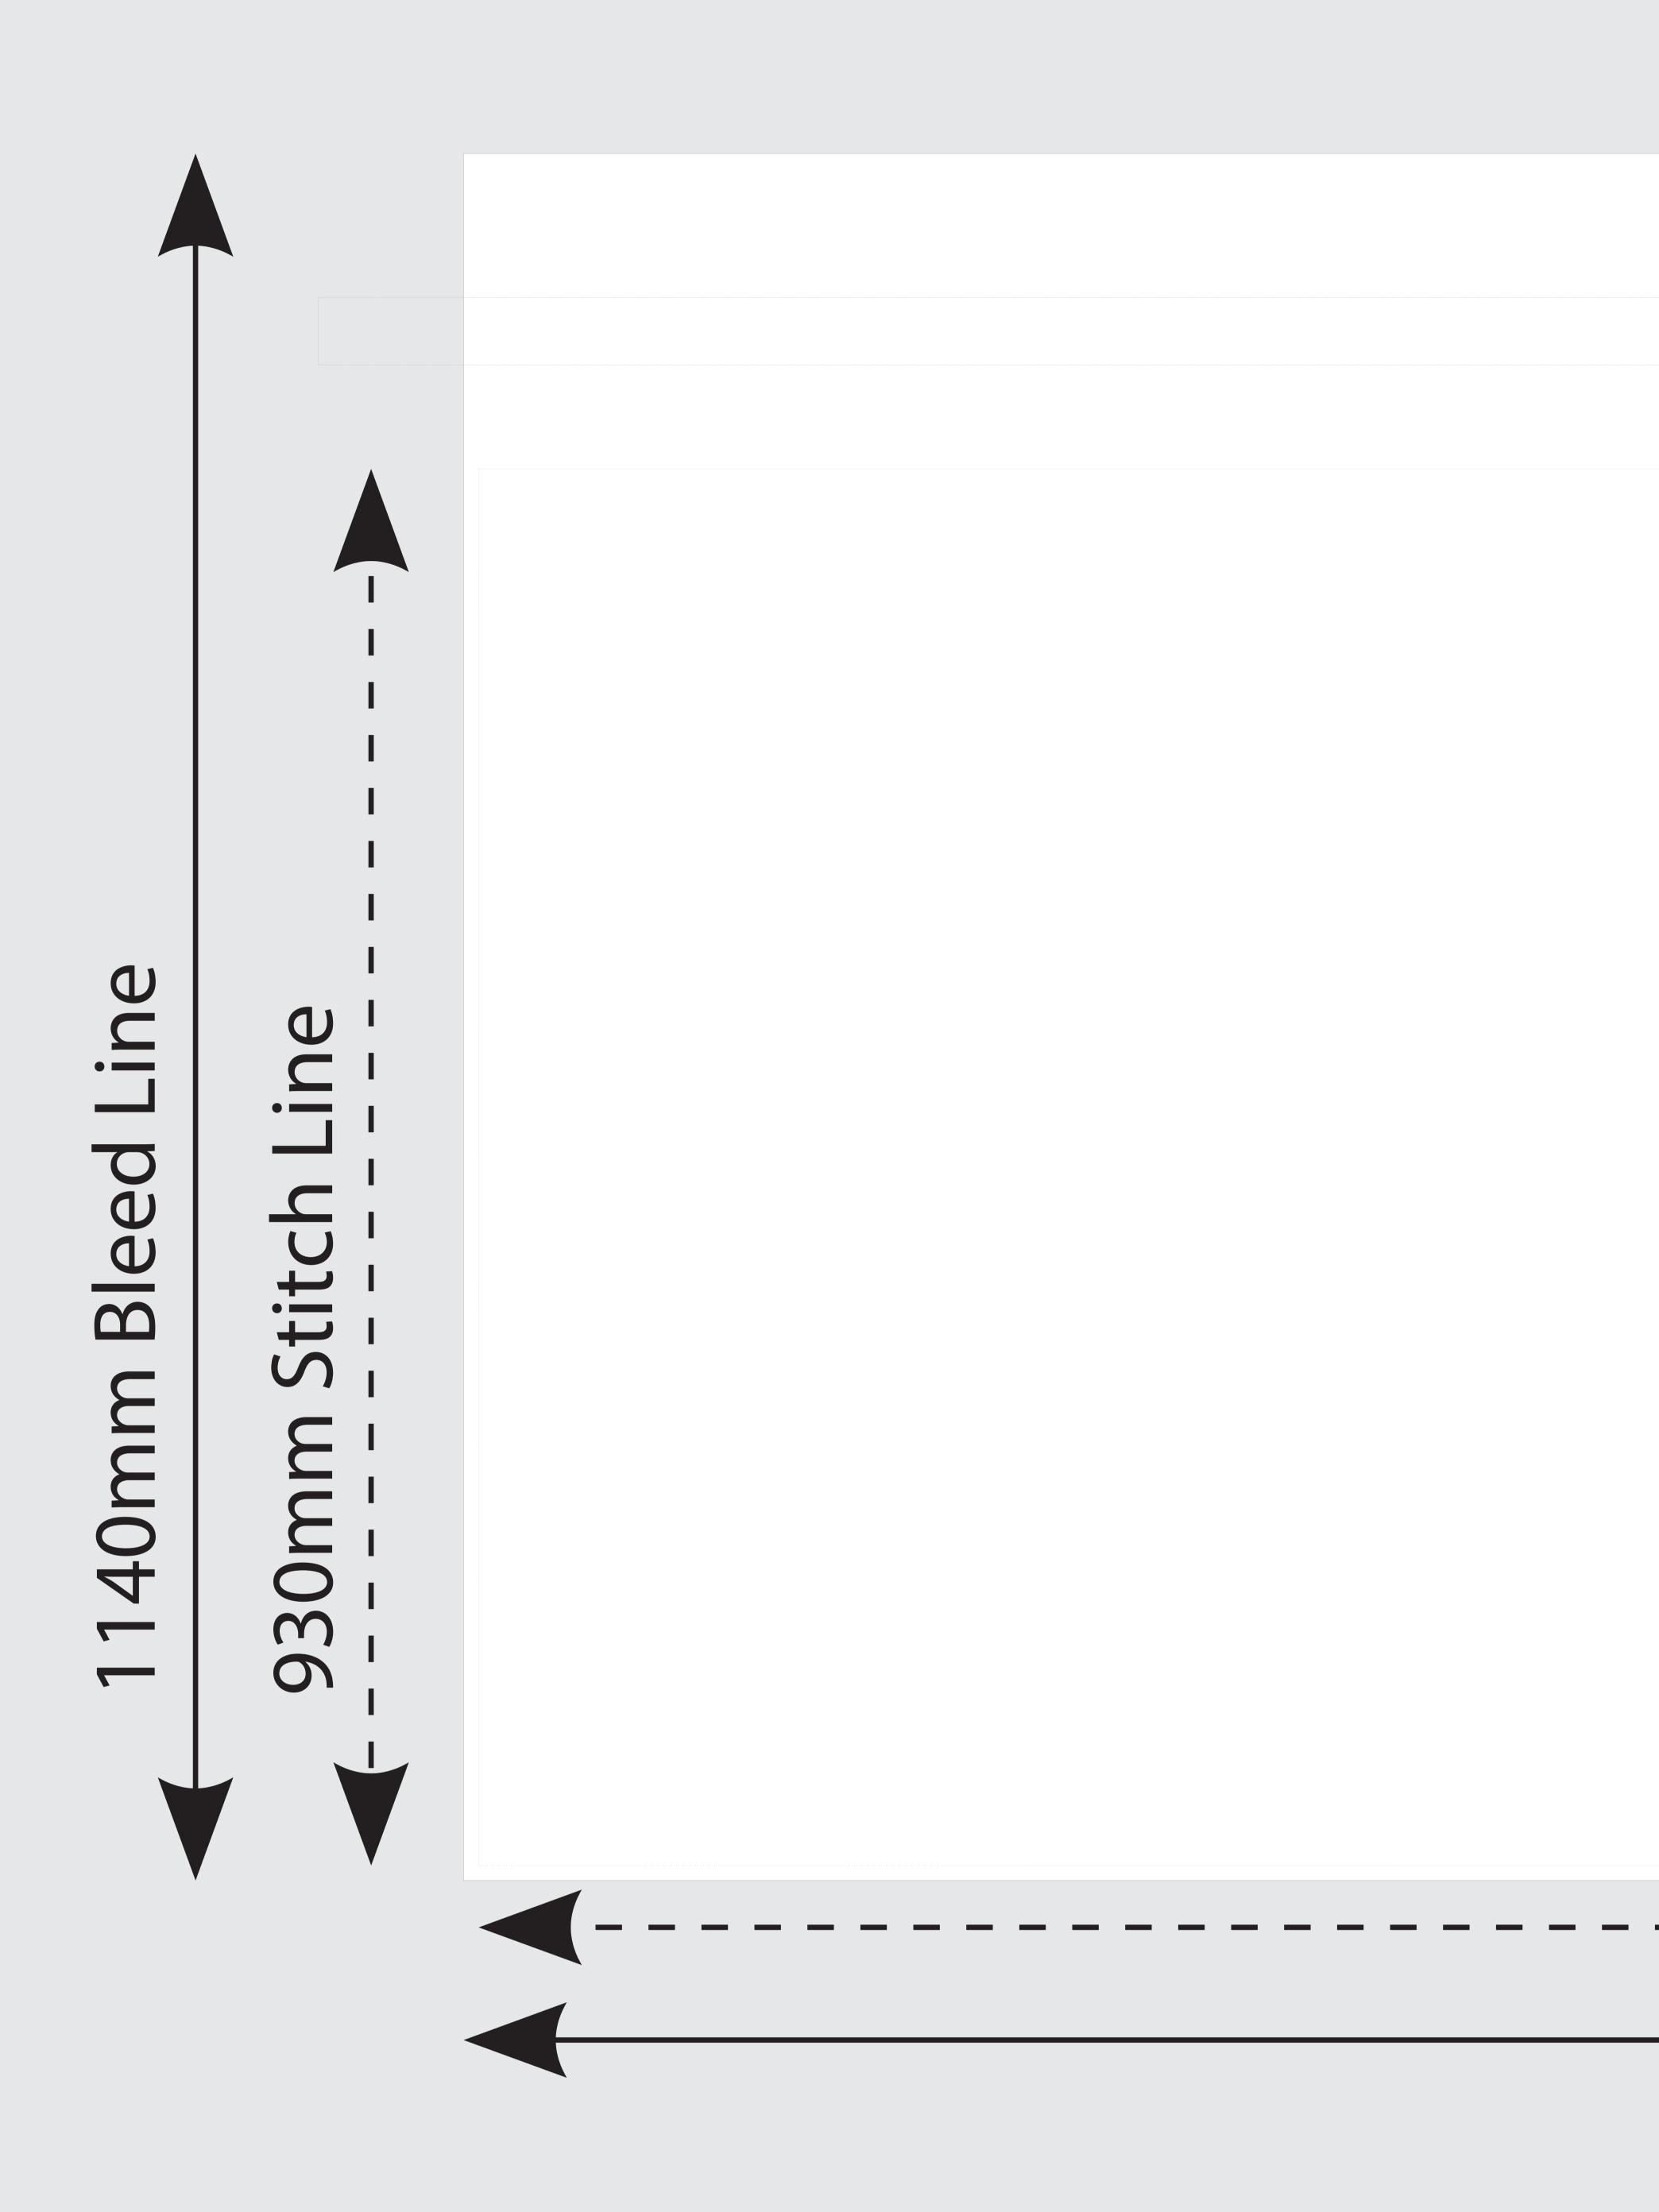

# 4 x 4 Front, Side & Back Full Walls

4000mm Stitch Line 4020mm Bleed Line 3000mm Door Line

50% scale

Note: 'Halfwalls' are folded over a crossbar and stitched onto the inside. For front printing, the artwork should be up to the designated 'top of the halfwall line'. Inside wall artwork should finish at the stitching line.