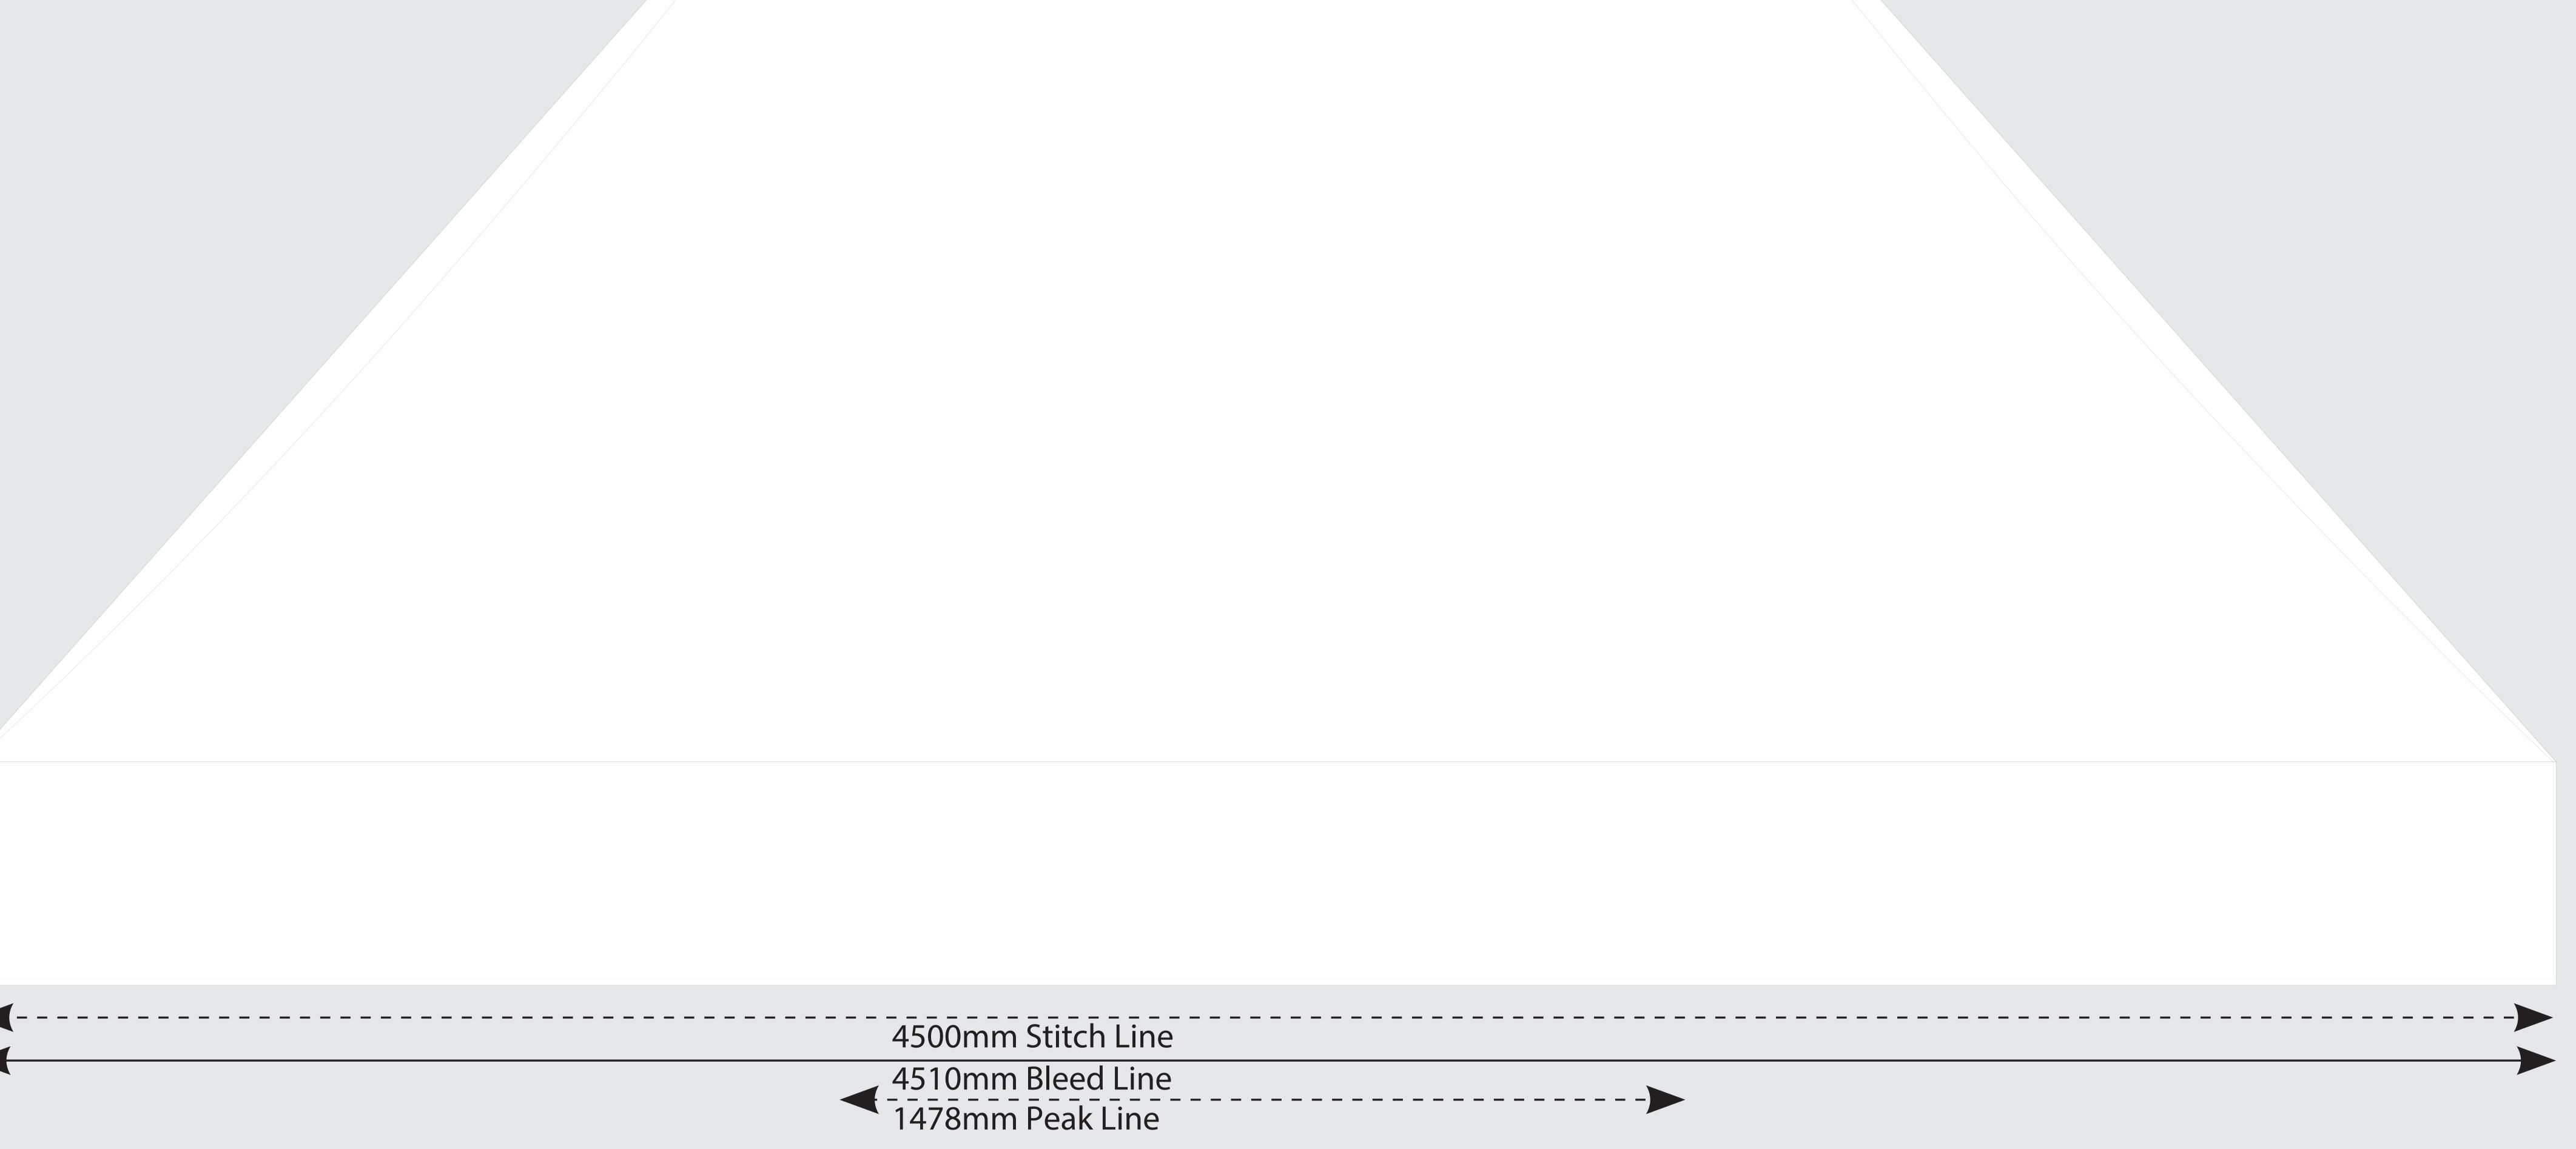

#### (3x4.5m) 4.5m Canopy 25% scale

✓ 4510mm Bleed Line 1478mm Peak Line

Notes: This template represents the two 4.5m Canopy sections