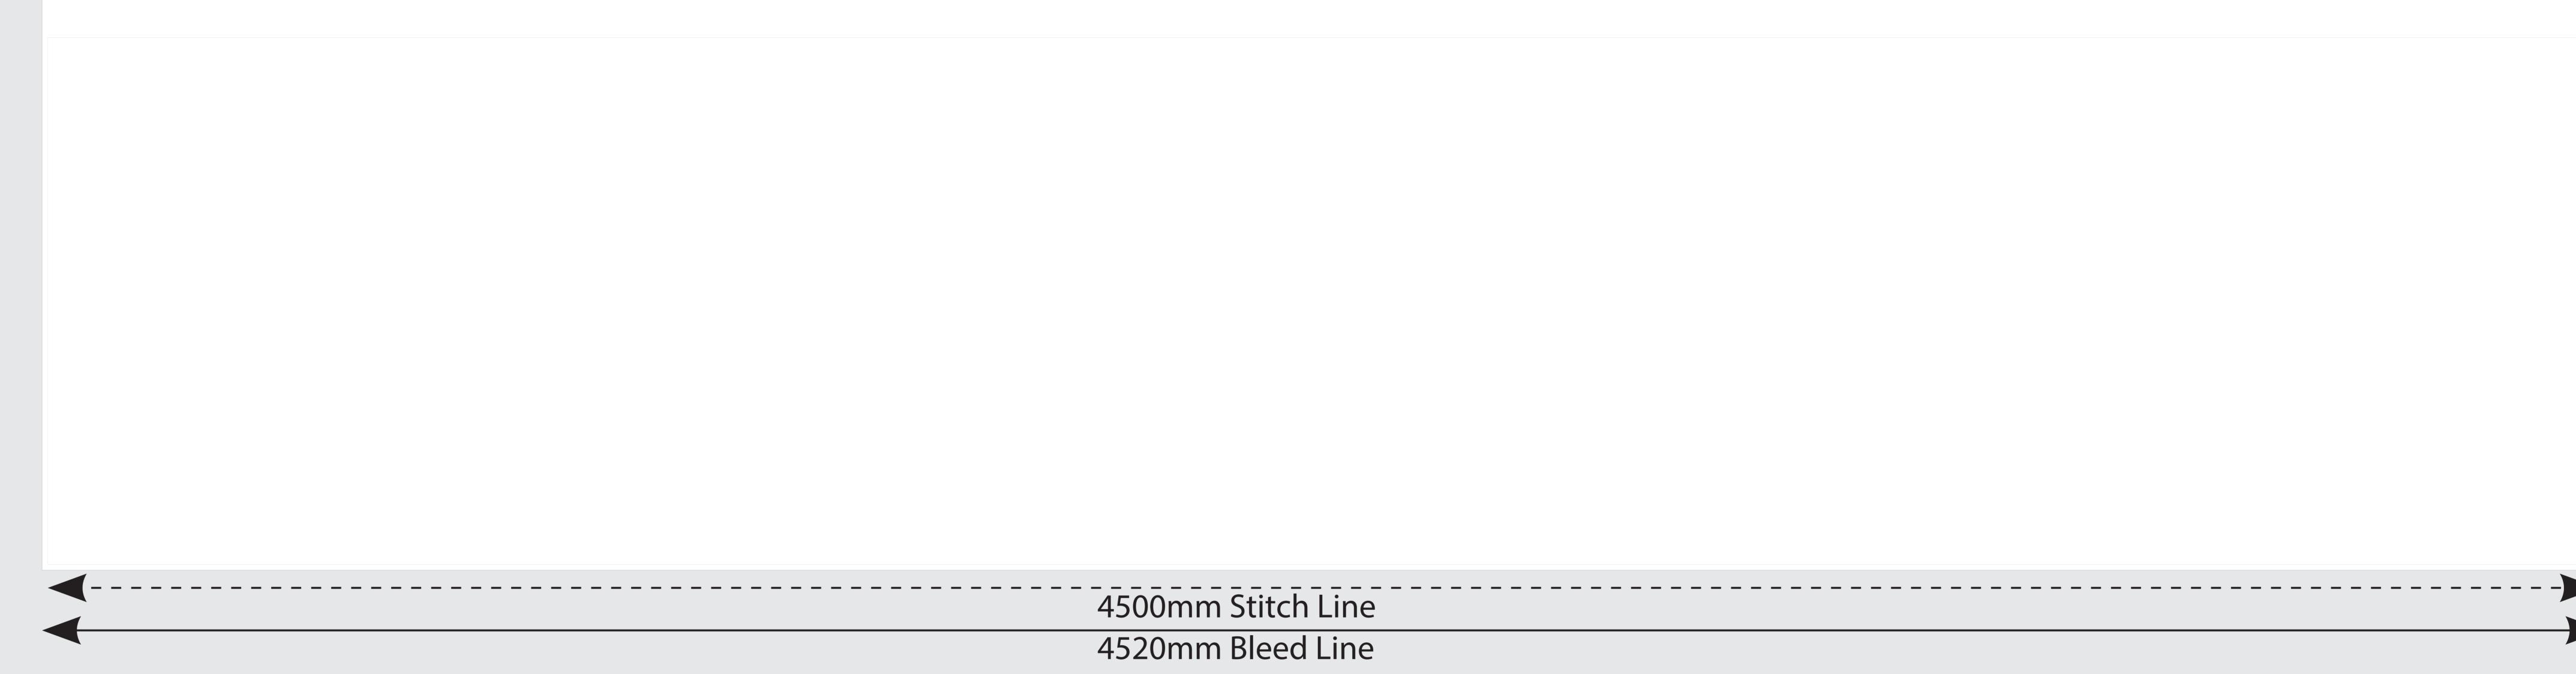

## (3x4.5m) 3m Canopy

50% scale

4520mm Bleed Line 3710mm Door Line

Notes: This template is for the 4.5m side of the full front, side and back walls.