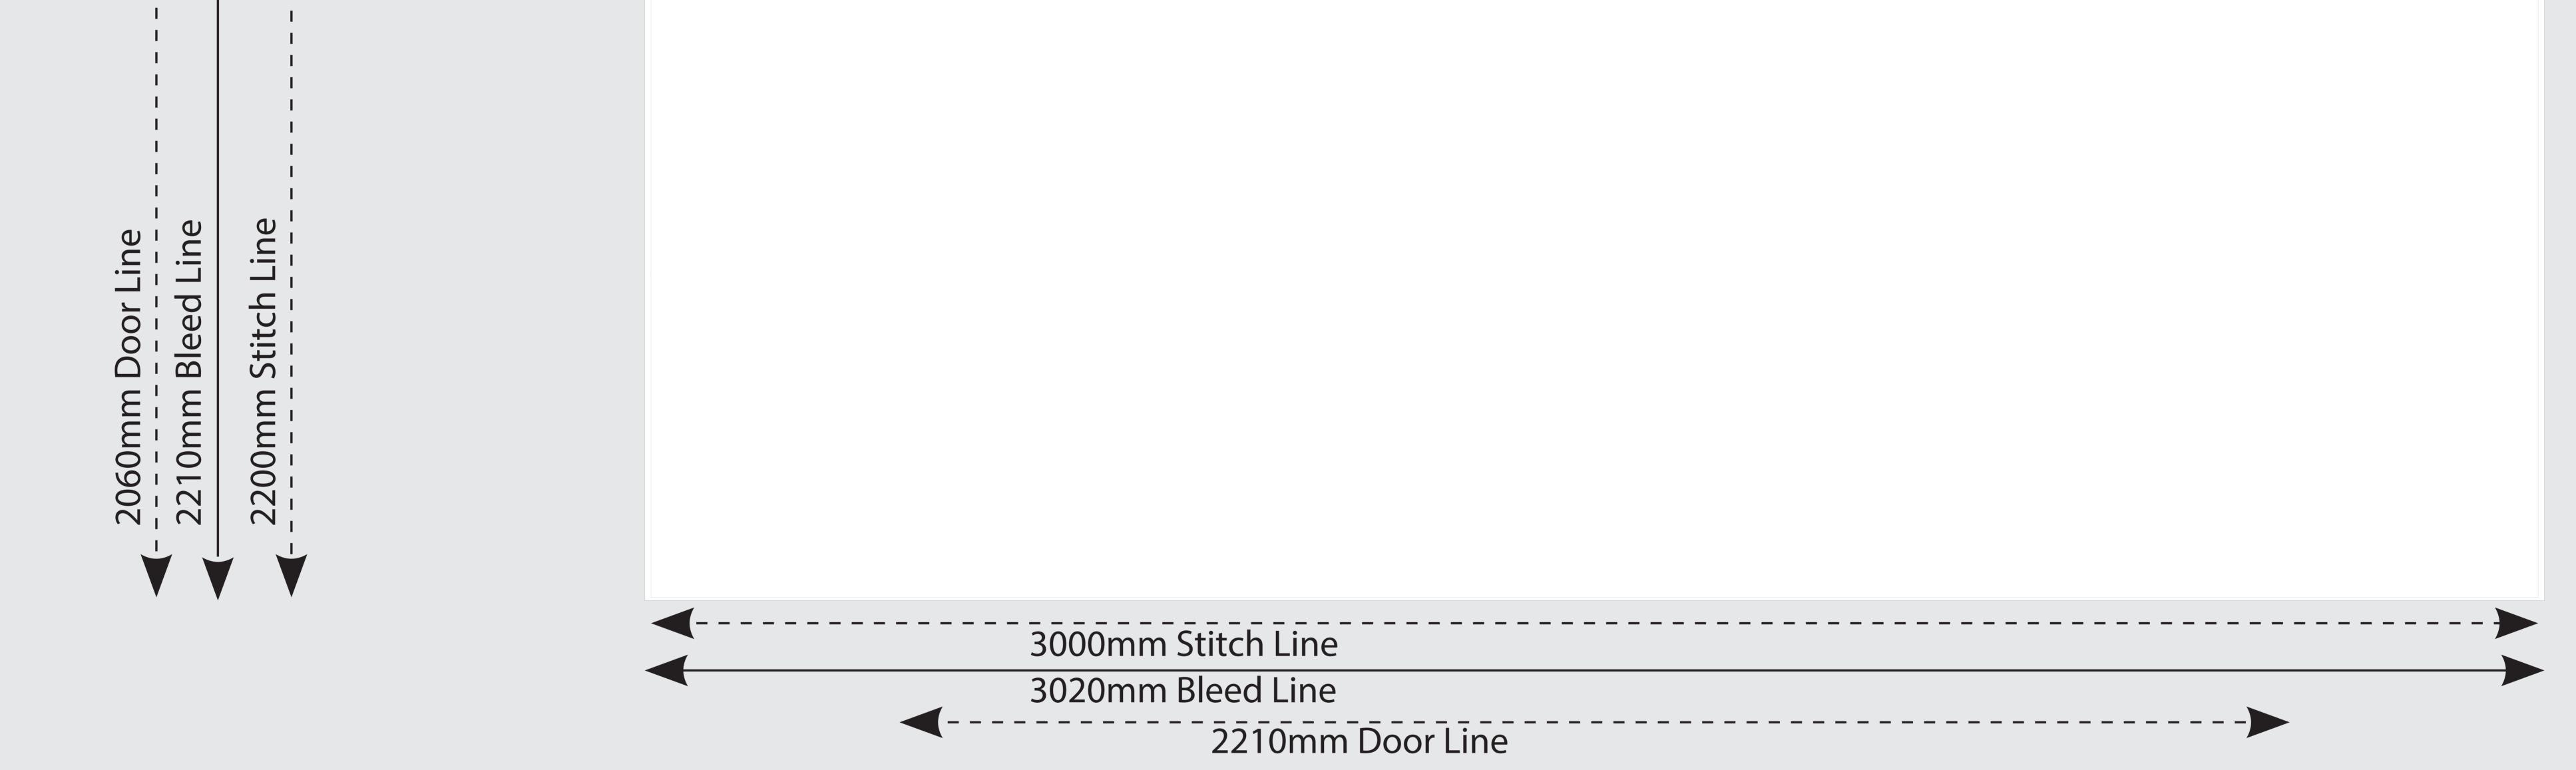

### (3x4.5m) 3m Front, Side & Back Full Walls

50% scale

Notes: This template is for the 3m side of the full front, side and back walls.

Note: 'Halfwalls' are folded over a crossbar and stitched onto the inside. For front printing, the artwork should be up to the designated 'top of the halfwall line'. Inside wall artwork should finish at the stitching line.