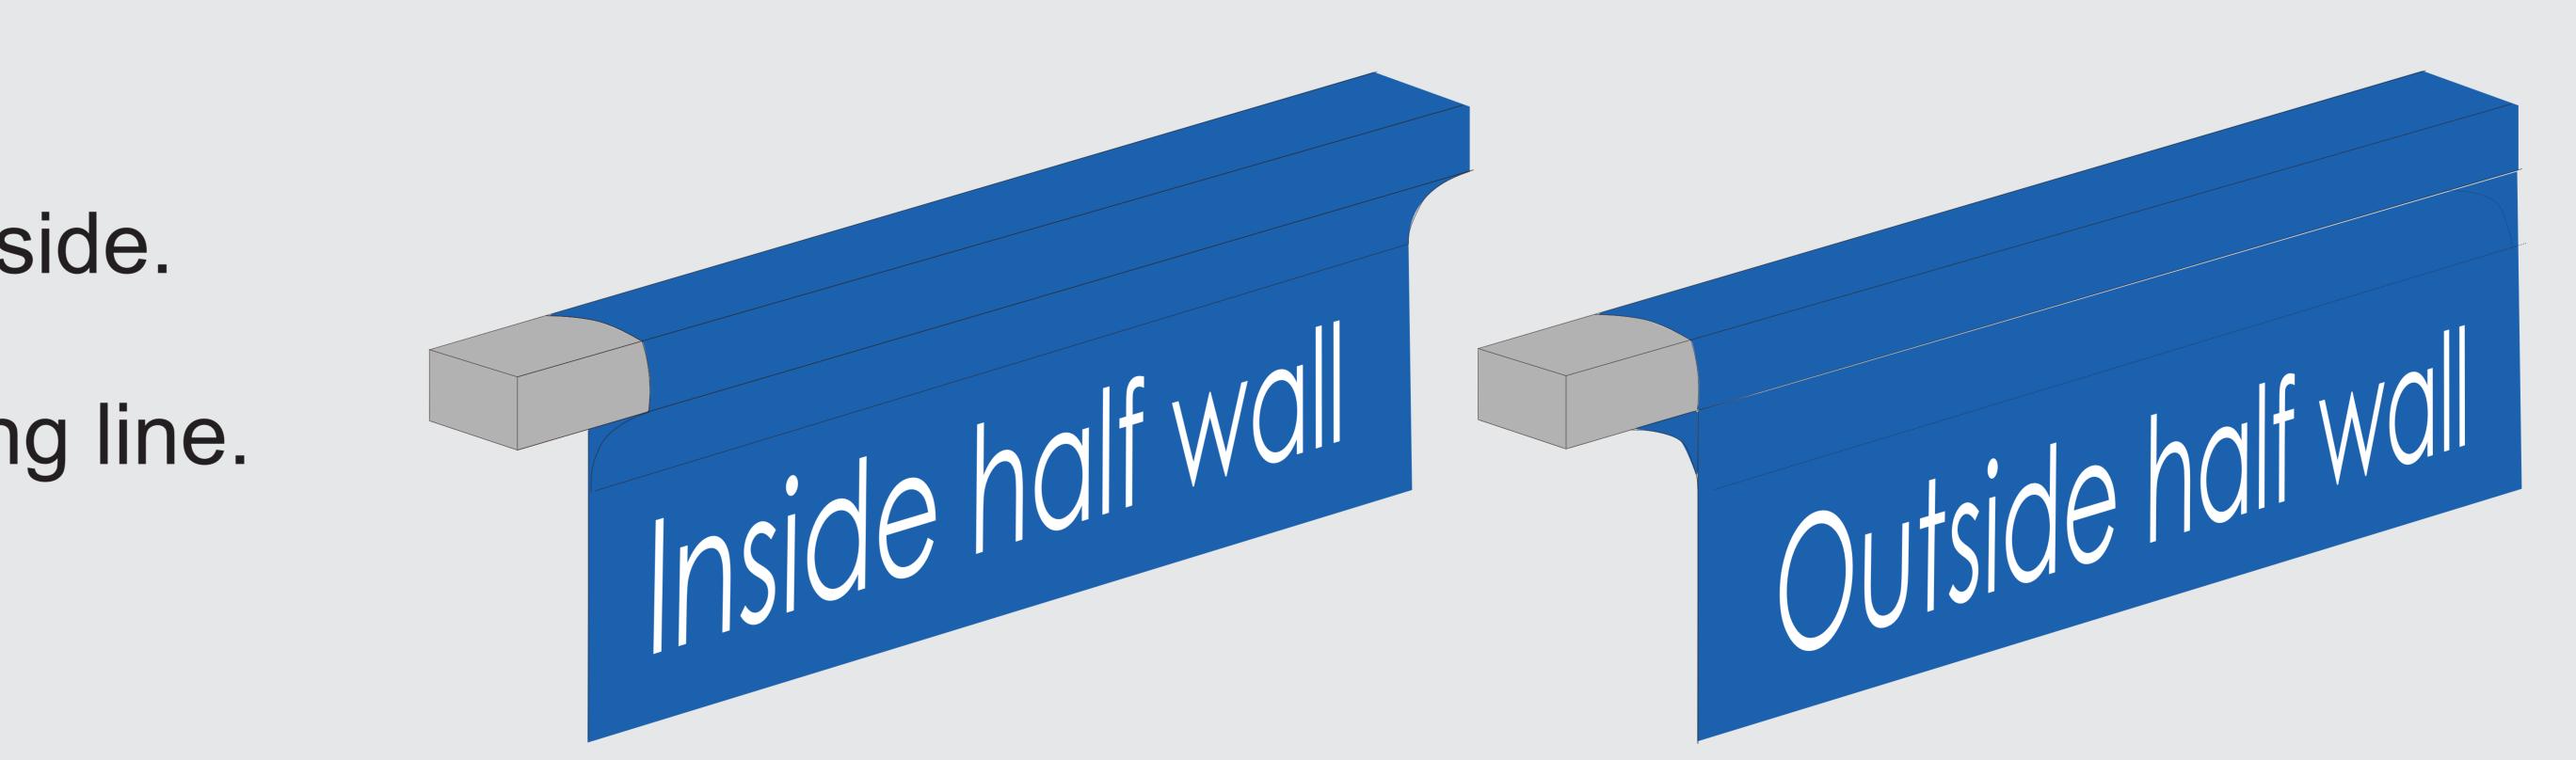

### (3x4.5m) 3m Front, Side & Back Full Walls

50% scale

Notes: This template is for the 3m side of the full front, side and back walls.

Note: 'Halfwalls' are folded over a crossbar and stitched onto the inside. For front printing, the artwork should be up to the designated 'top of the halfwall line'. Inside wall artwork should finish at the stitching line.

#### Note: 'Halfwalls' are folded over a crossbar and stitched onto the inside. For front printing, the artwork should be up to the designated 'top of the halfwall line'. Inside wall artwork should finish at the stitching line.