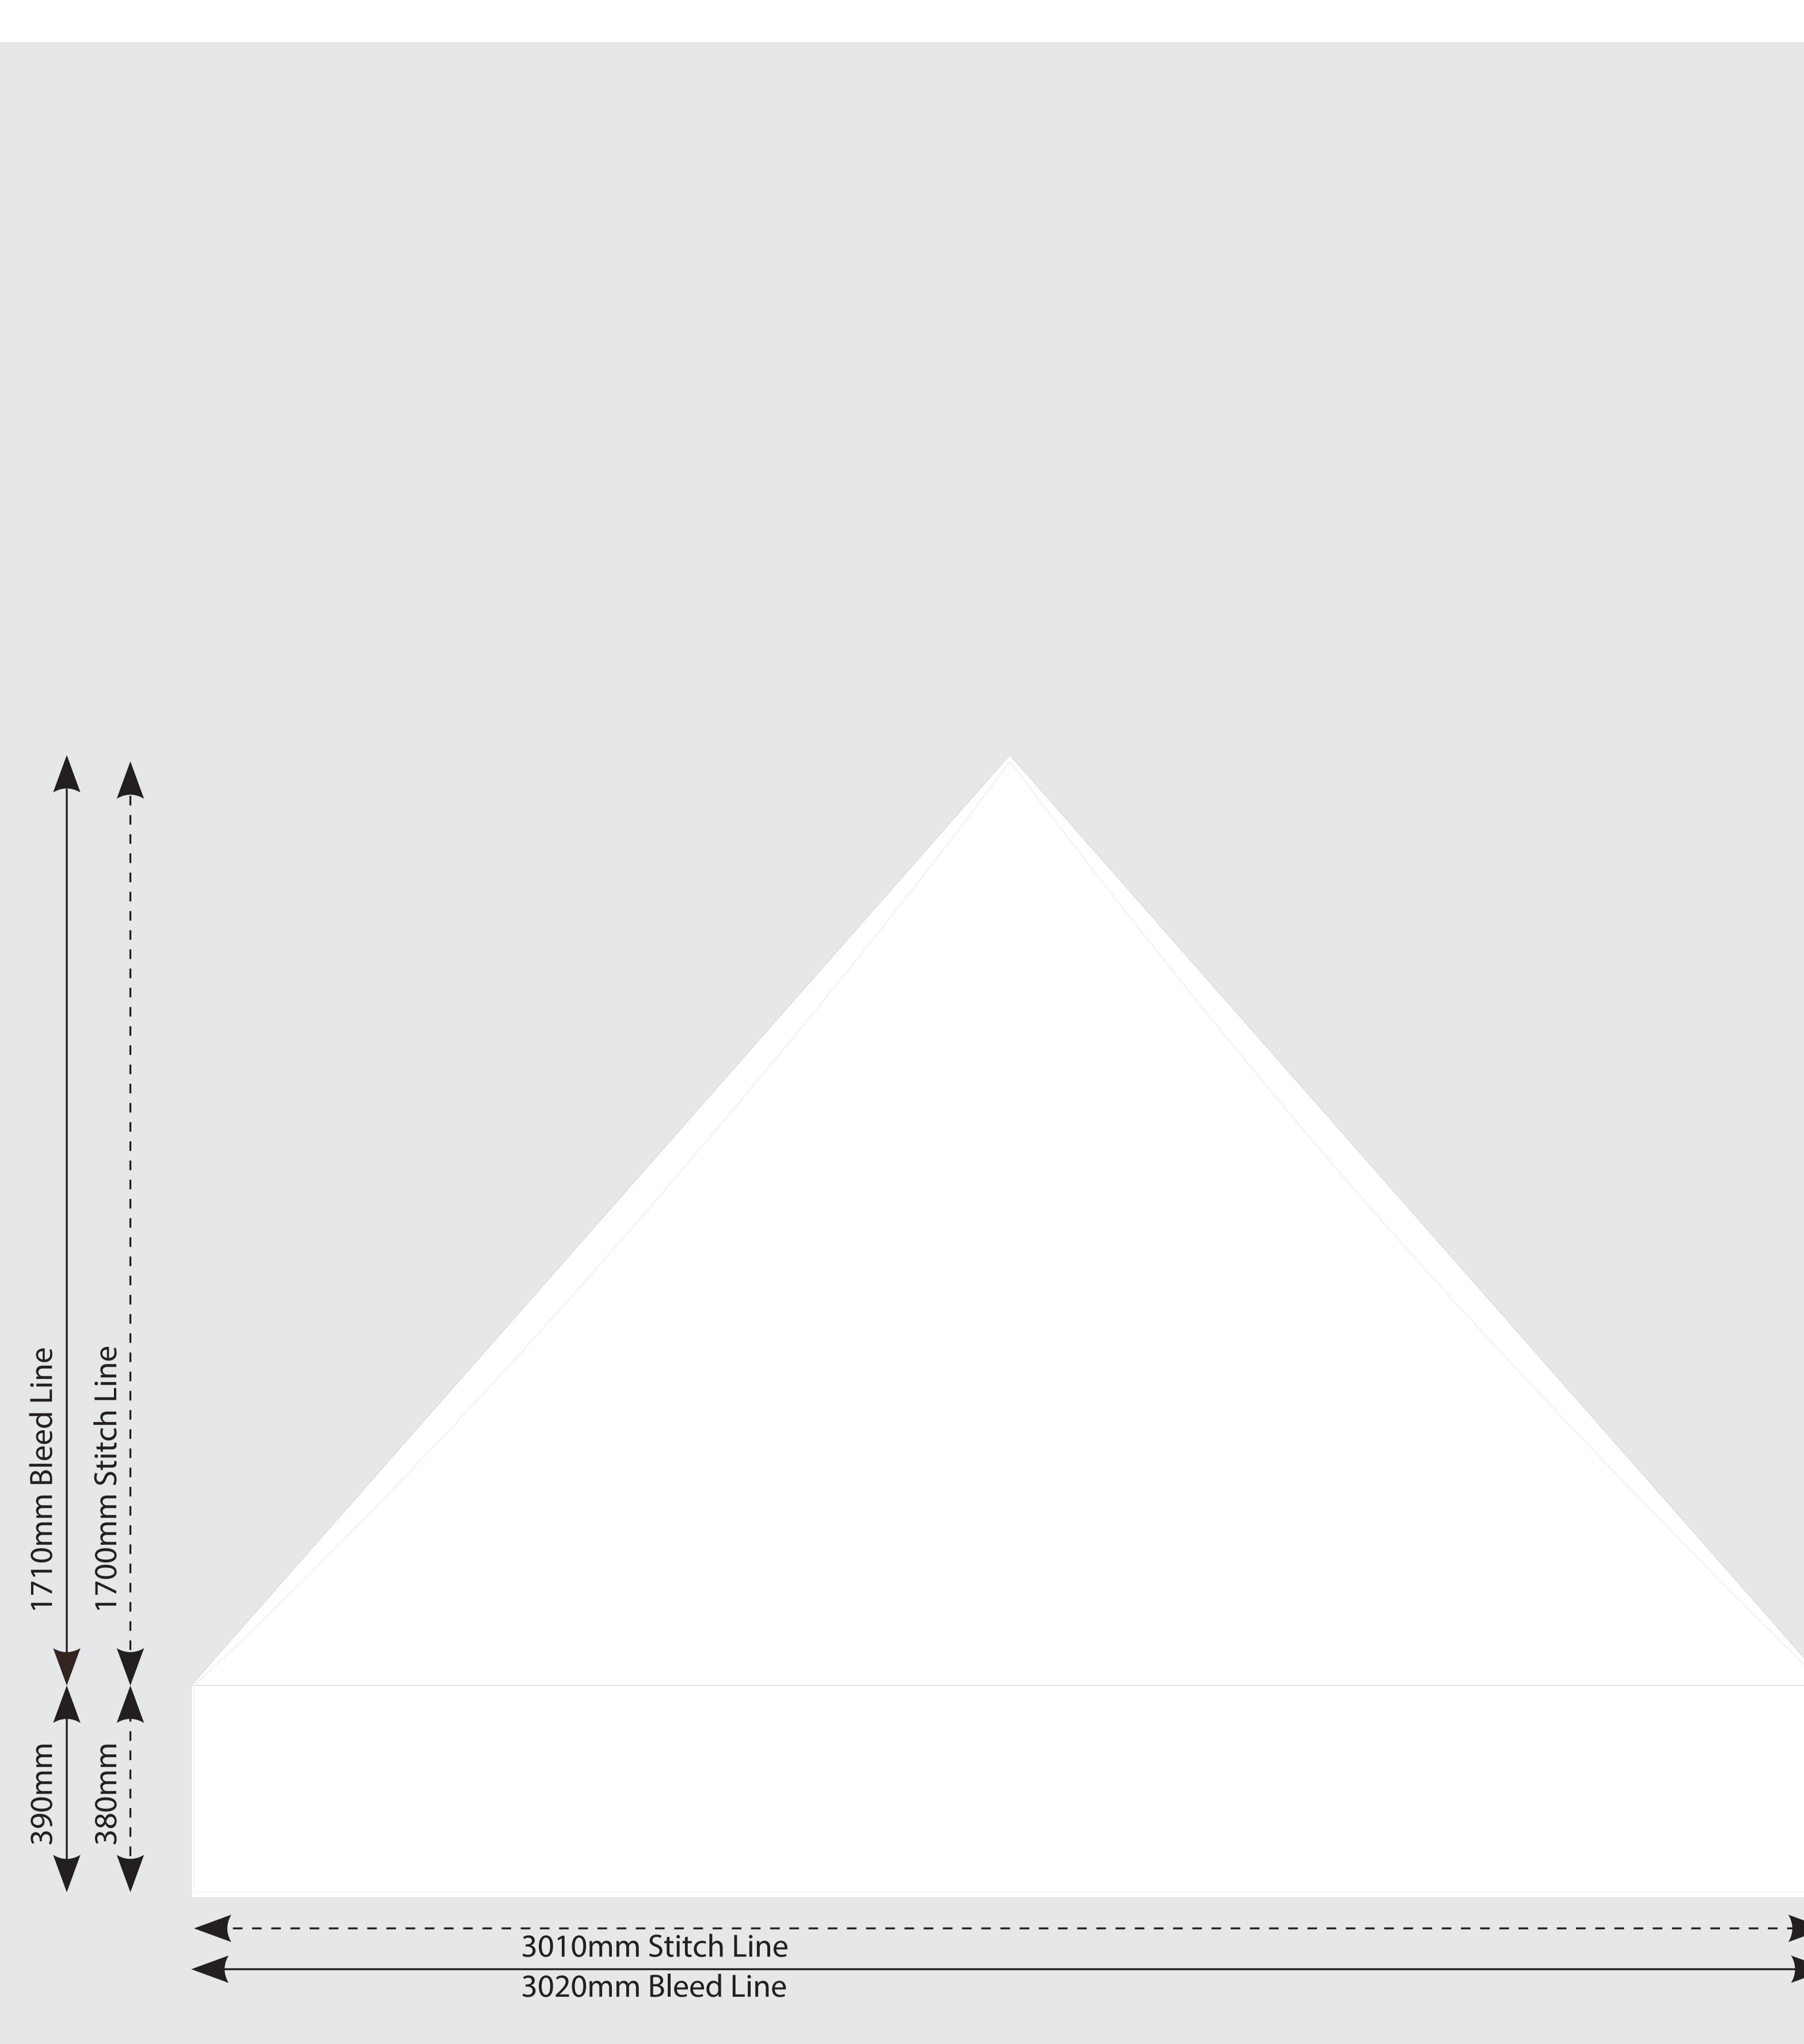

### (3x4.5m) 3m Front, Side & Back Full Walls

50% scale

Notes: This template is for the 3m side of the full front, side and back walls.

Note: 'Halfwalls' are folded over a crossbar and stitched onto the inside. For front printing, the artwork should be up to the designated 'top of the halfwall line'. Inside wall artwork should finish at the stitching line.