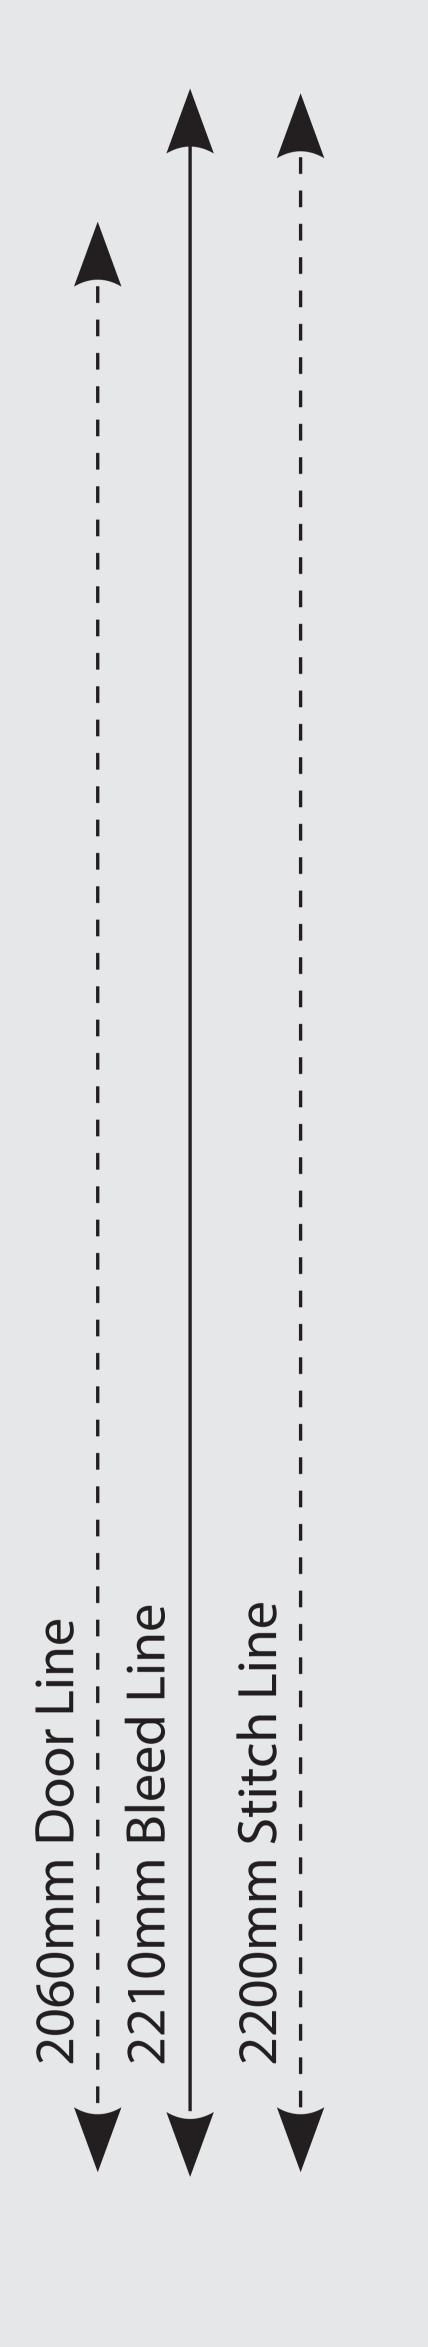

## (3x4.5m) 3m Canopy

50% scale

4520mm Bleed Line 3710mm Door Line

Notes: This template is for the 4.5m side of the full front, side and back walls.