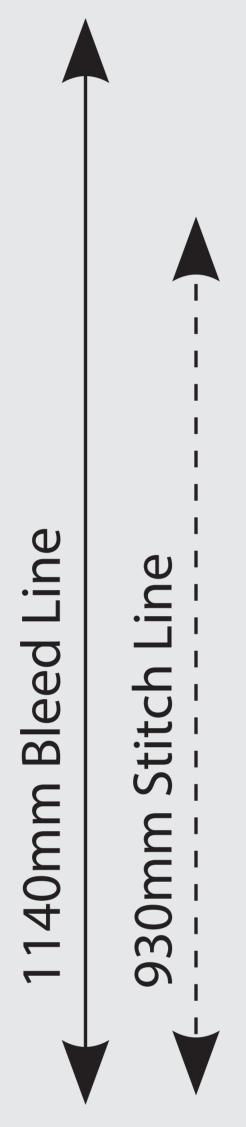

#### (3x4.5m) 4.5m Canopy 25% scale

✓ 4510mm Bleed Line 1478mm Peak Line

Notes: This template represents the two 4.5m Canopy sections