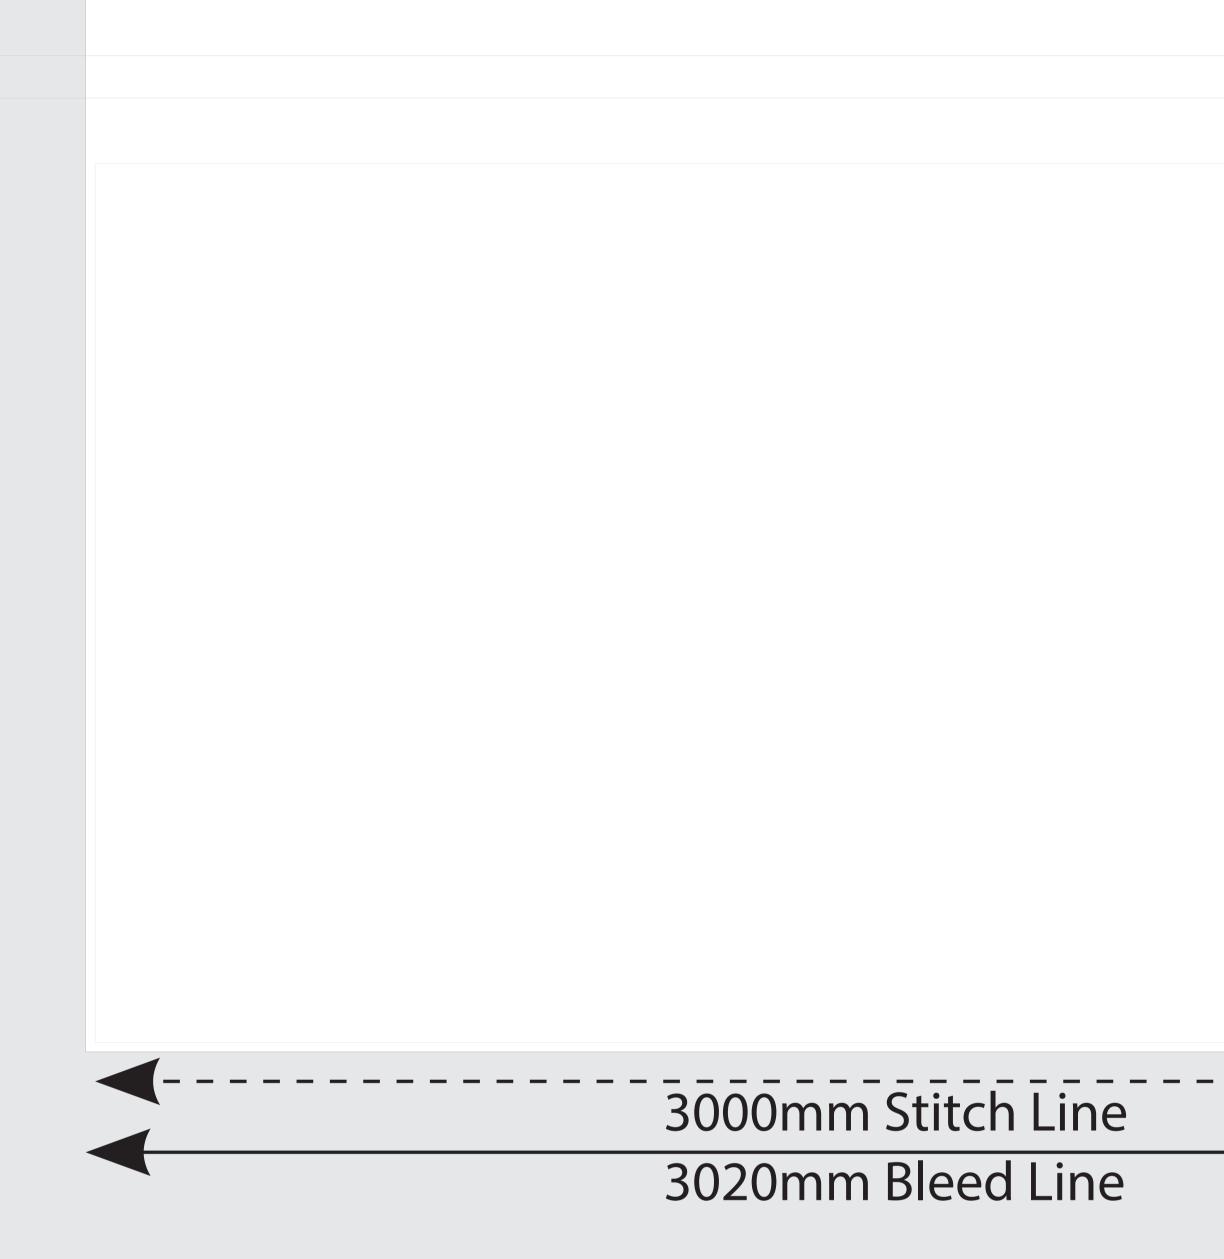

# 50% scale

**Notes:** This template is for the 3m panel for the half front, side and back walls.