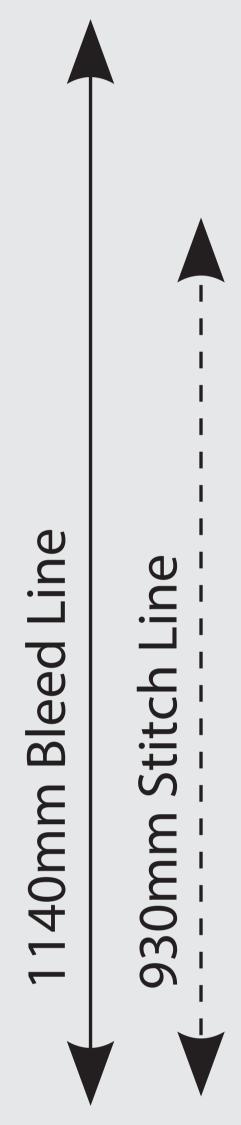

## (3x4.5m) 3m Canopy

50% scale

4520mm Bleed Line 3710mm Door Line

Notes: This template is for the 4.5m side of the full front, side and back walls.