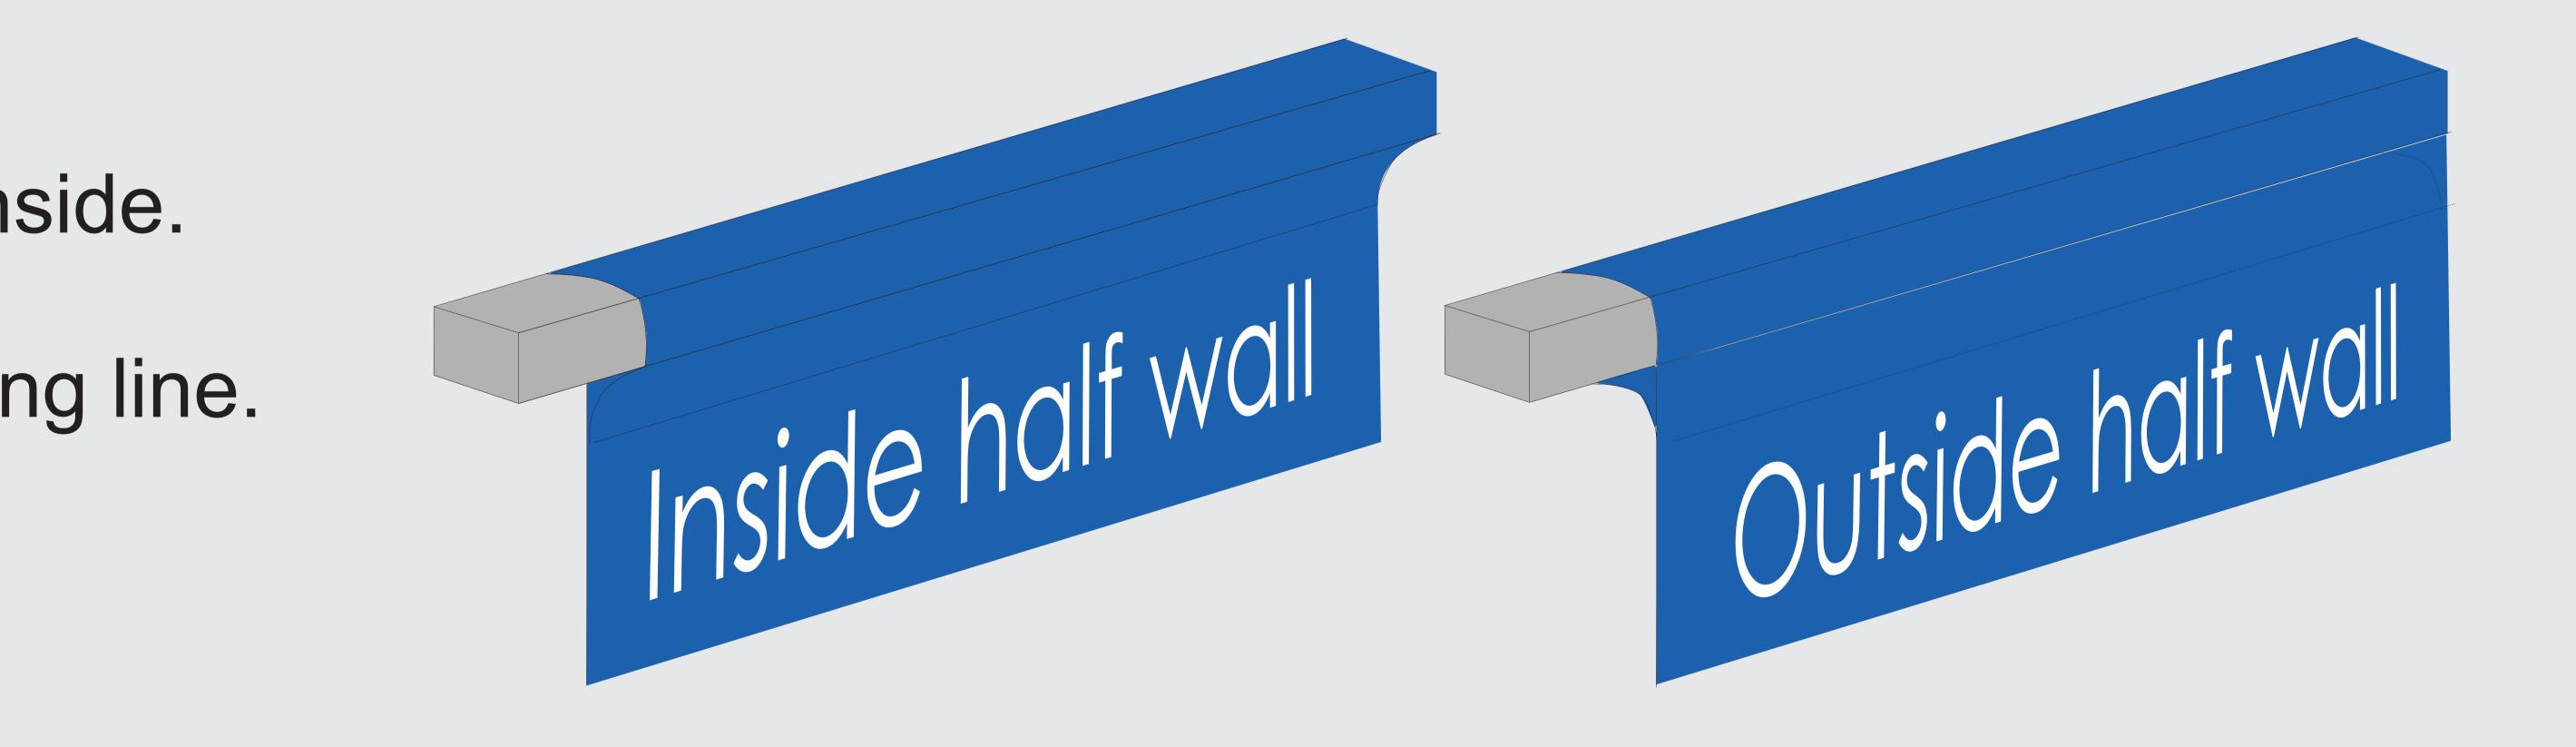

### (3x4.5m) 3m Front, Side & Back Full Walls

50% scale

Notes: This template is for the 3m side of the full front, side and back walls.

Note: 'Halfwalls' are folded over a crossbar and stitched onto the inside. For front printing, the artwork should be up to the designated 'top of the halfwall line'. Inside wall artwork should finish at the stitching line.

#### Note: 'Halfwalls' are folded over a crossbar and stitched onto the inside. For front printing, the artwork should be up to the designated 'top of the halfwall line'. Inside wall artwork should finish at the stitching line.