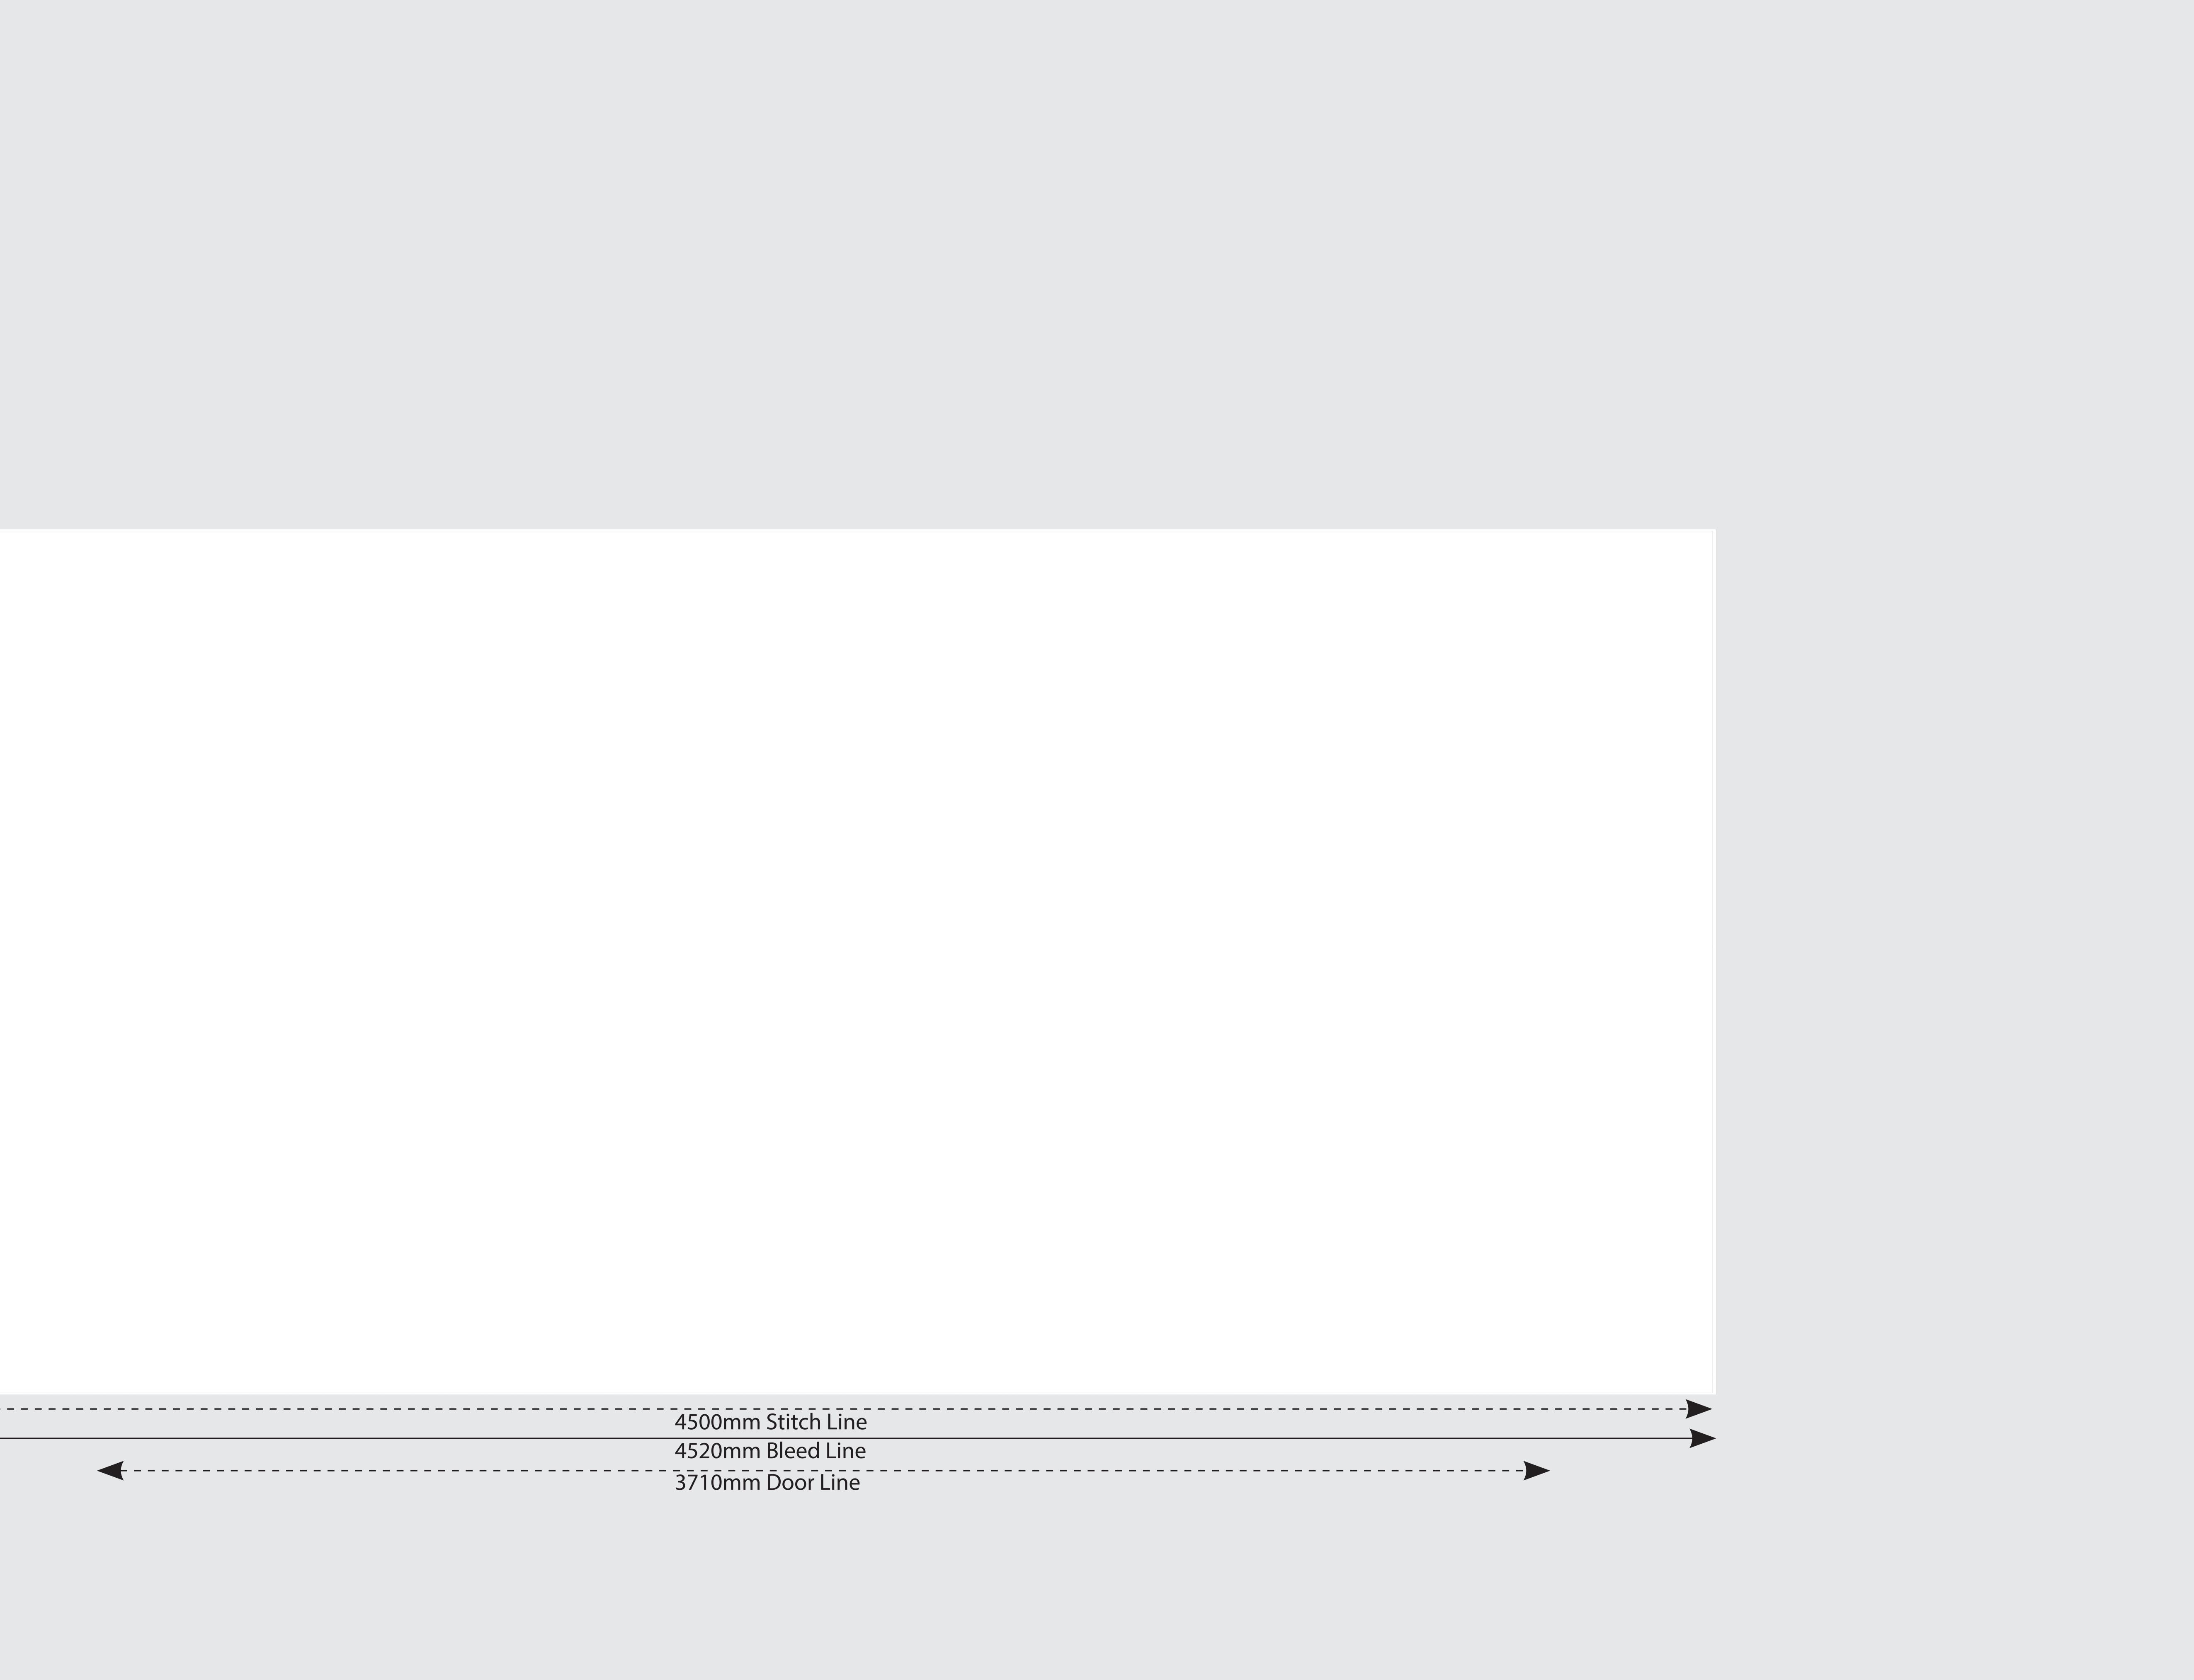

## (3x4.5m) 3m Canopy

50% scale

4520mm Bleed Line 3710mm Door Line

Notes: This template is for the 4.5m side of the full front, side and back walls.