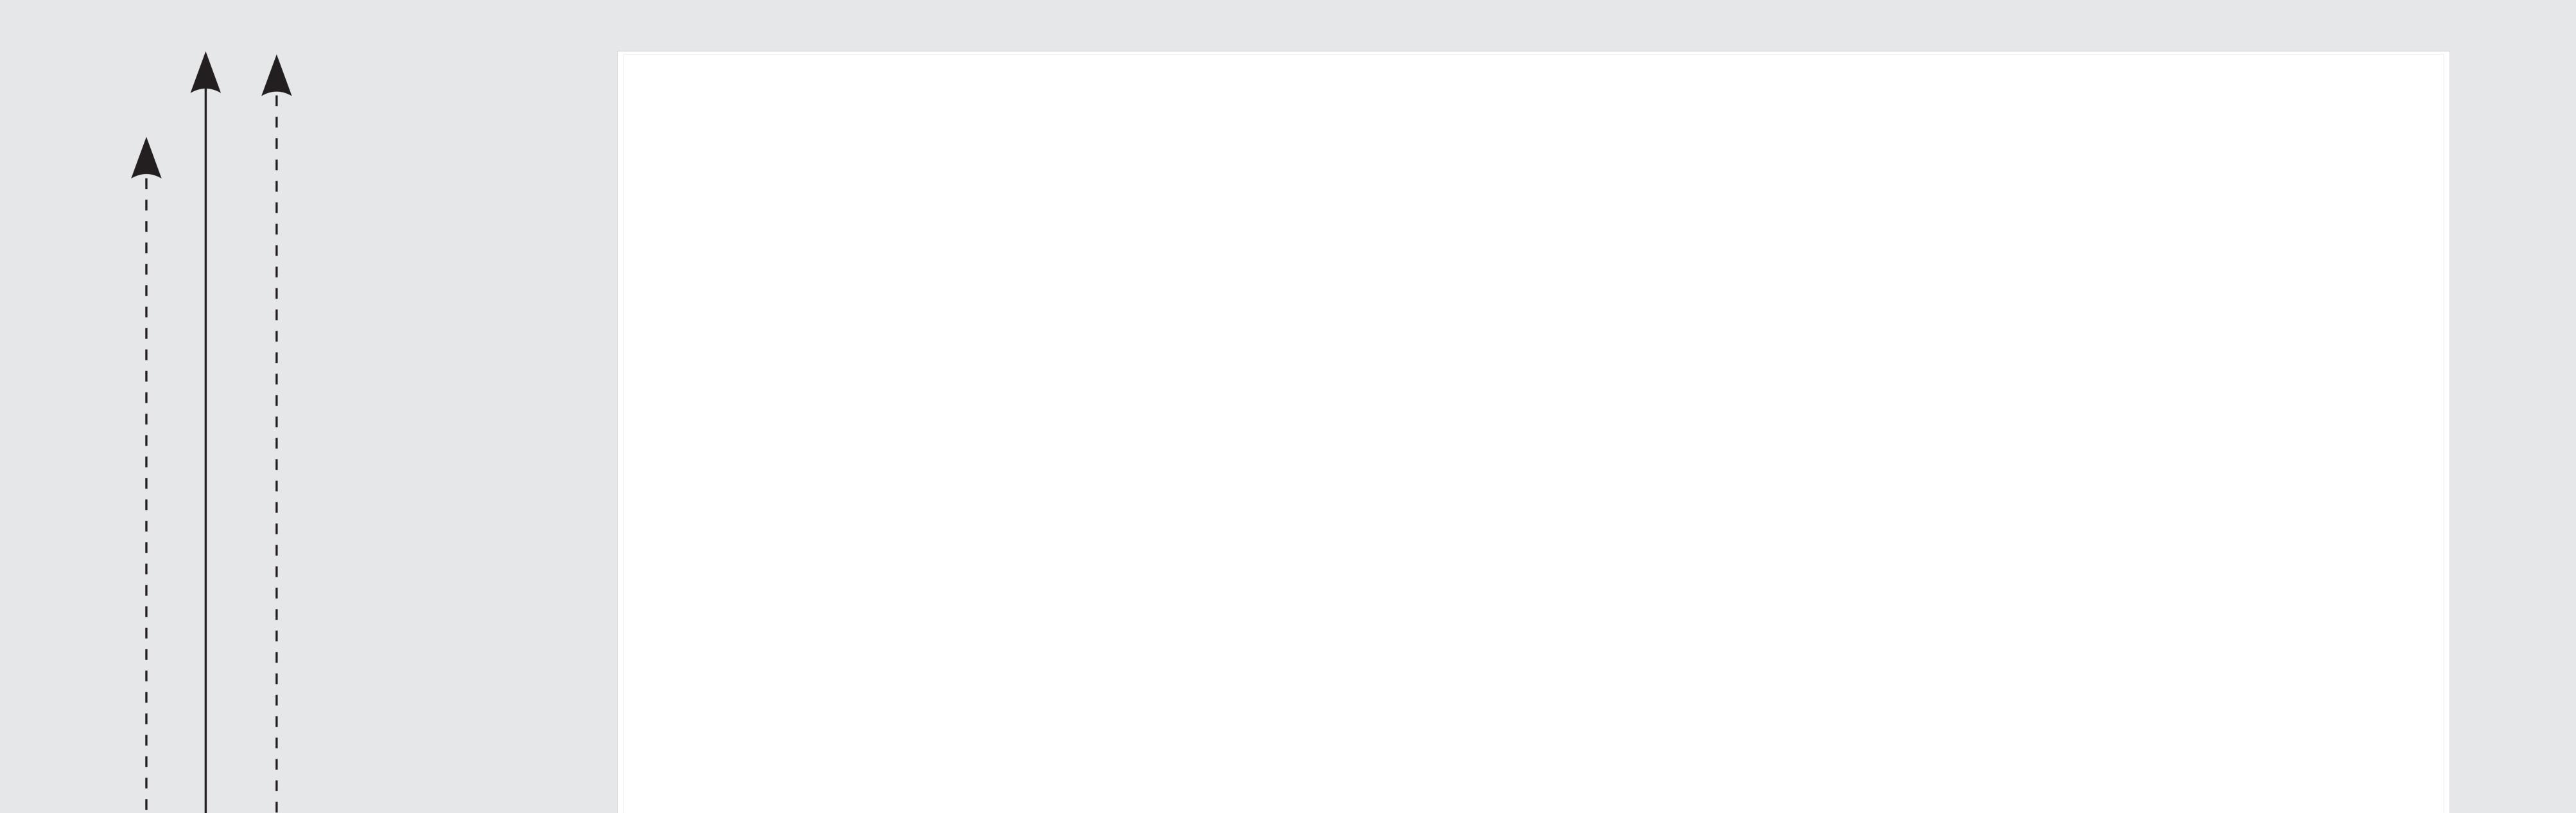

### (3x4.5m) 3m Front, Side & Back Full Walls

50% scale

Notes: This template is for the 3m side of the full front, side and back walls.

Note: 'Halfwalls' are folded over a crossbar and stitched onto the inside. For front printing, the artwork should be up to the designated 'top of the halfwall line'. Inside wall artwork should finish at the stitching line.