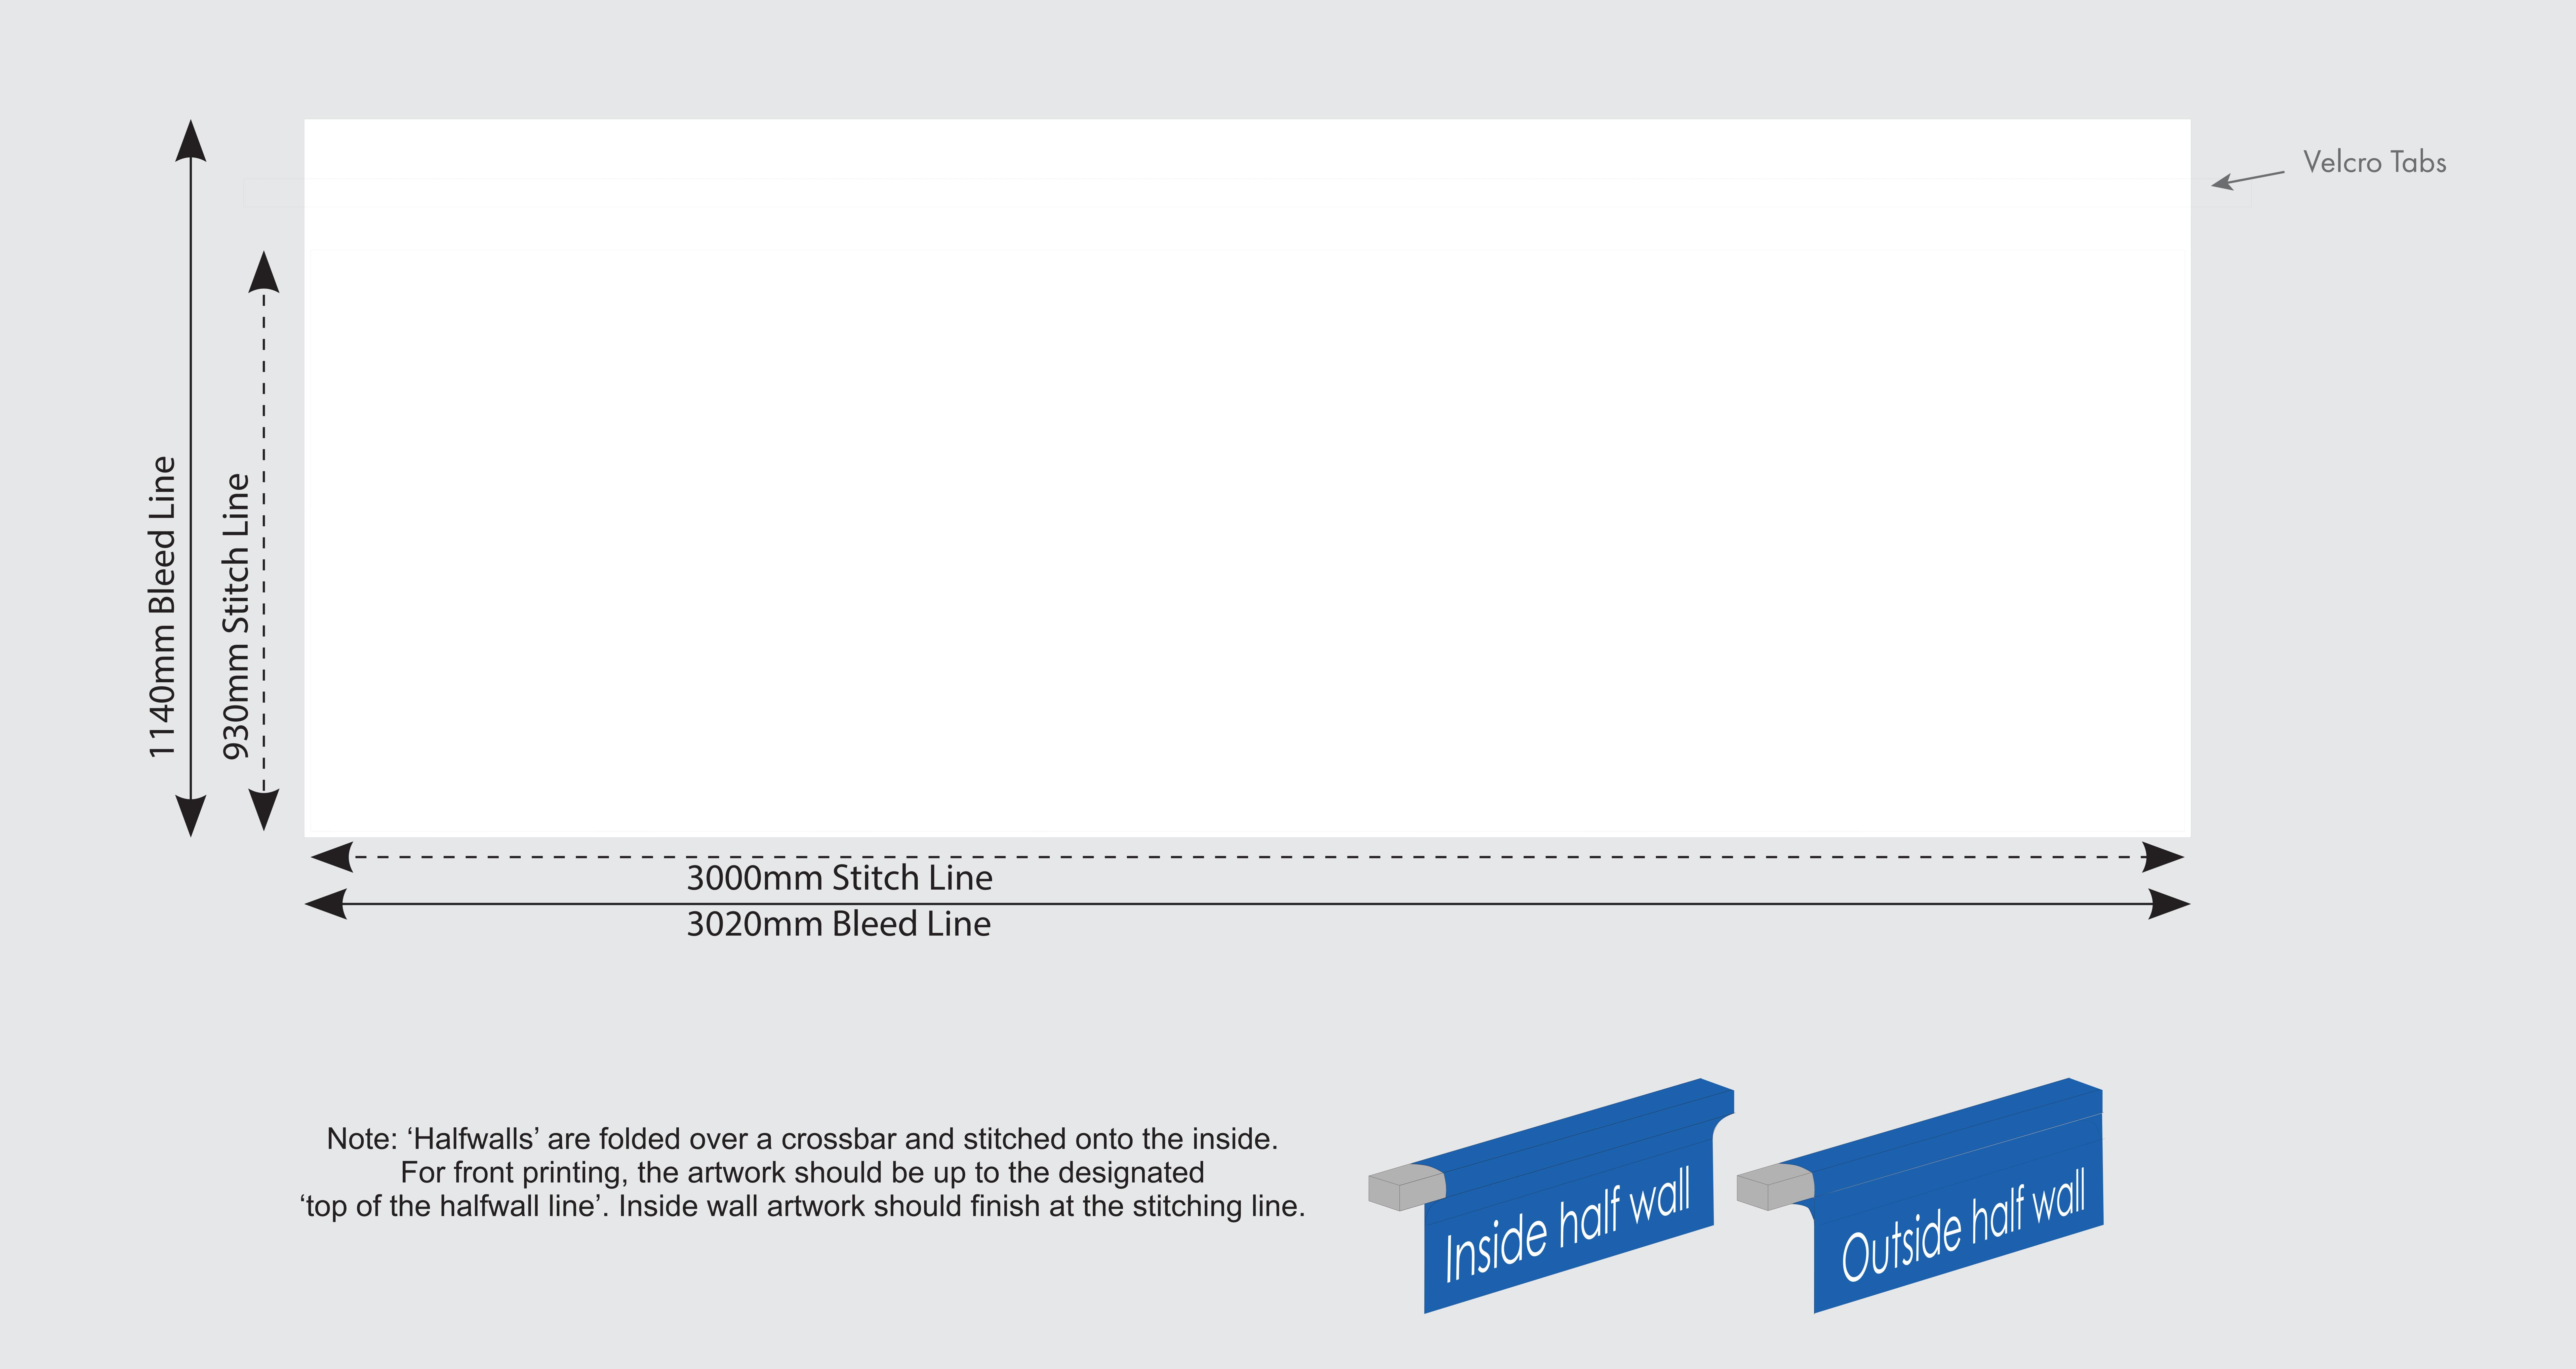

### (3x2m) 3m Front, Side & Back Half Walls

50% scale

#### 2m Front, Side & Back Half Walls

50% scale

Note: 'Halfwalls' are folded over a crossbar and stitched onto the inside.

For front printing, the artwork should be up to the designated 'top of the halfwall line'. Inside wall artwork should finish at the stitching line.