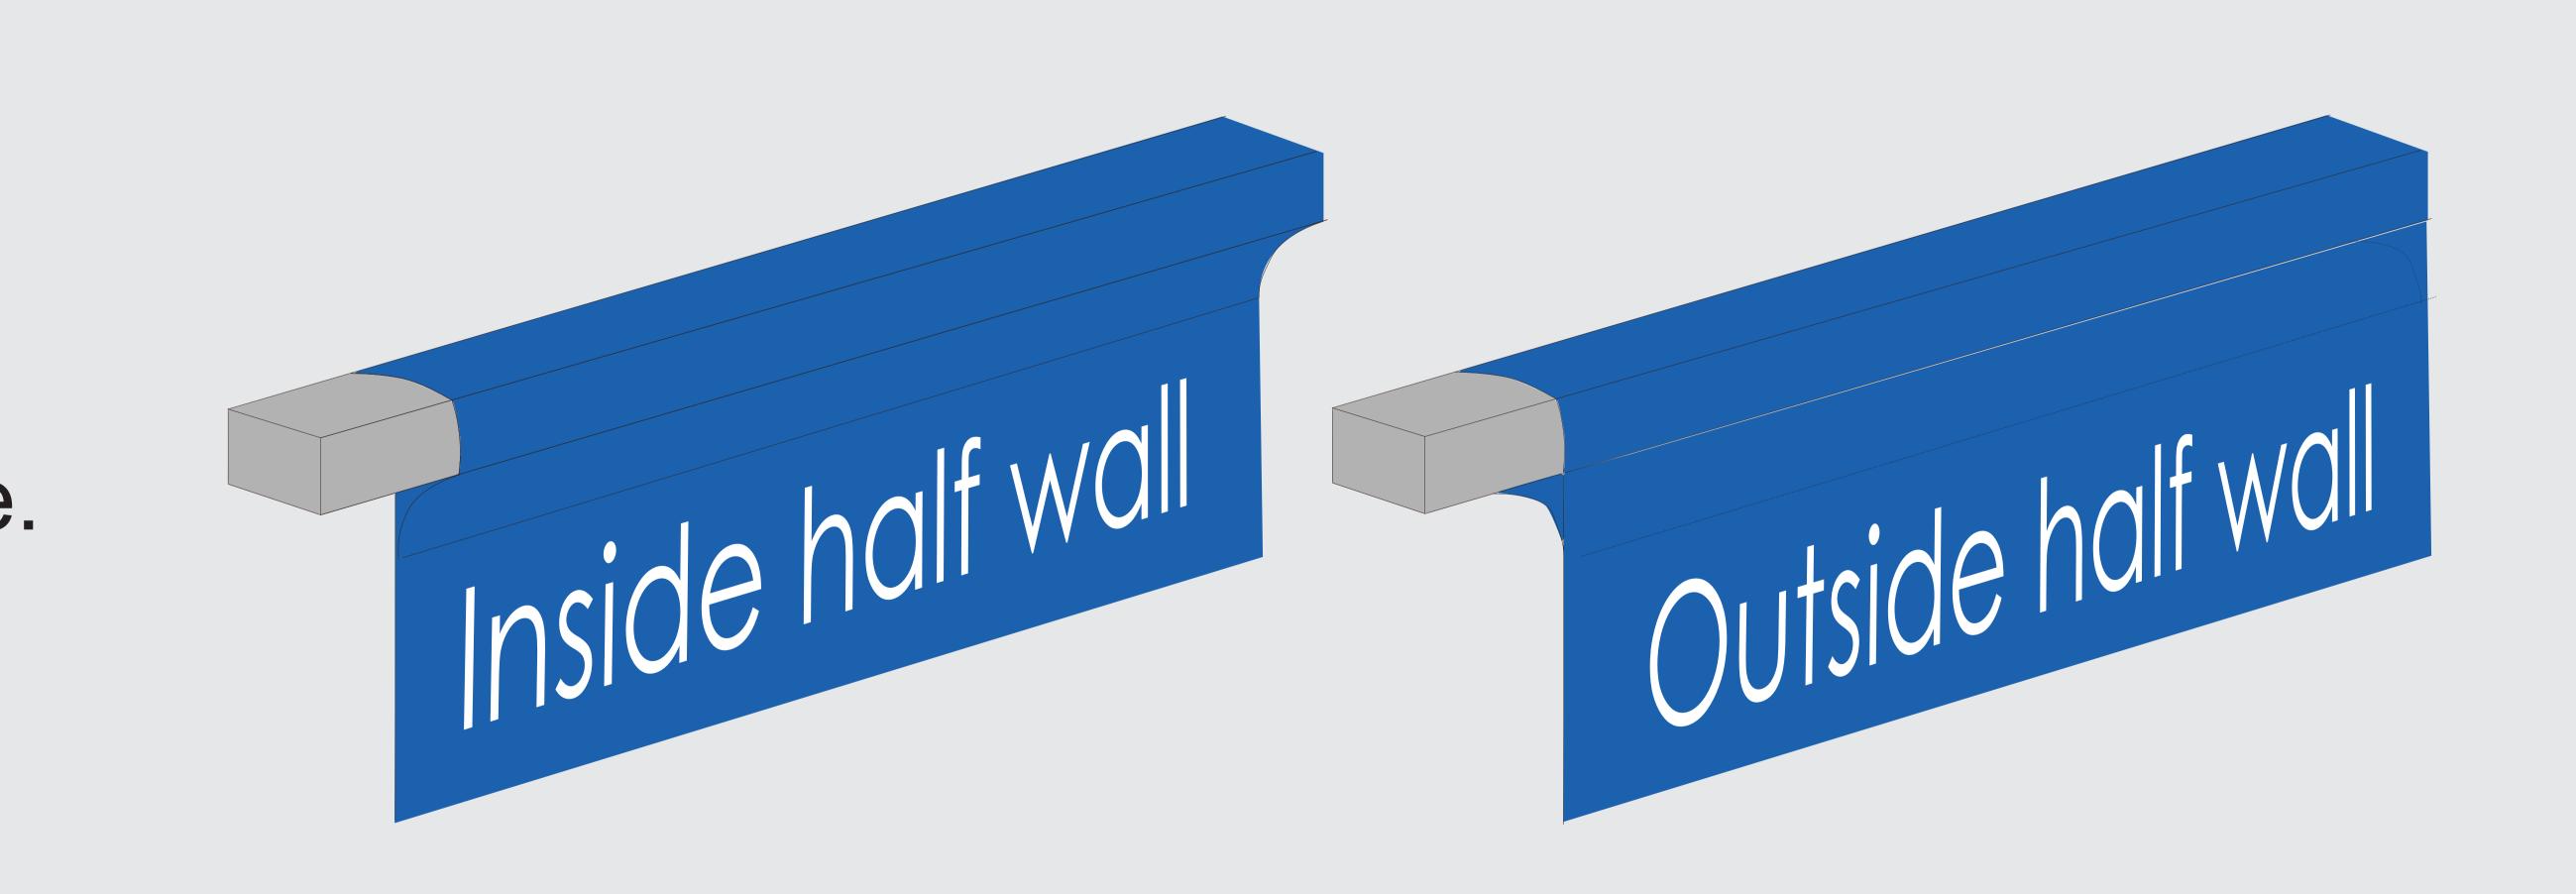

#### 2m Front, Side & Back Half Walls

50% scale

Note: 'Halfwalls' are folded over a crossbar and stitched onto the inside.

For front printing, the artwork should be up to the designated 'top of the halfwall line'. Inside wall artwork should finish at the stitching line.