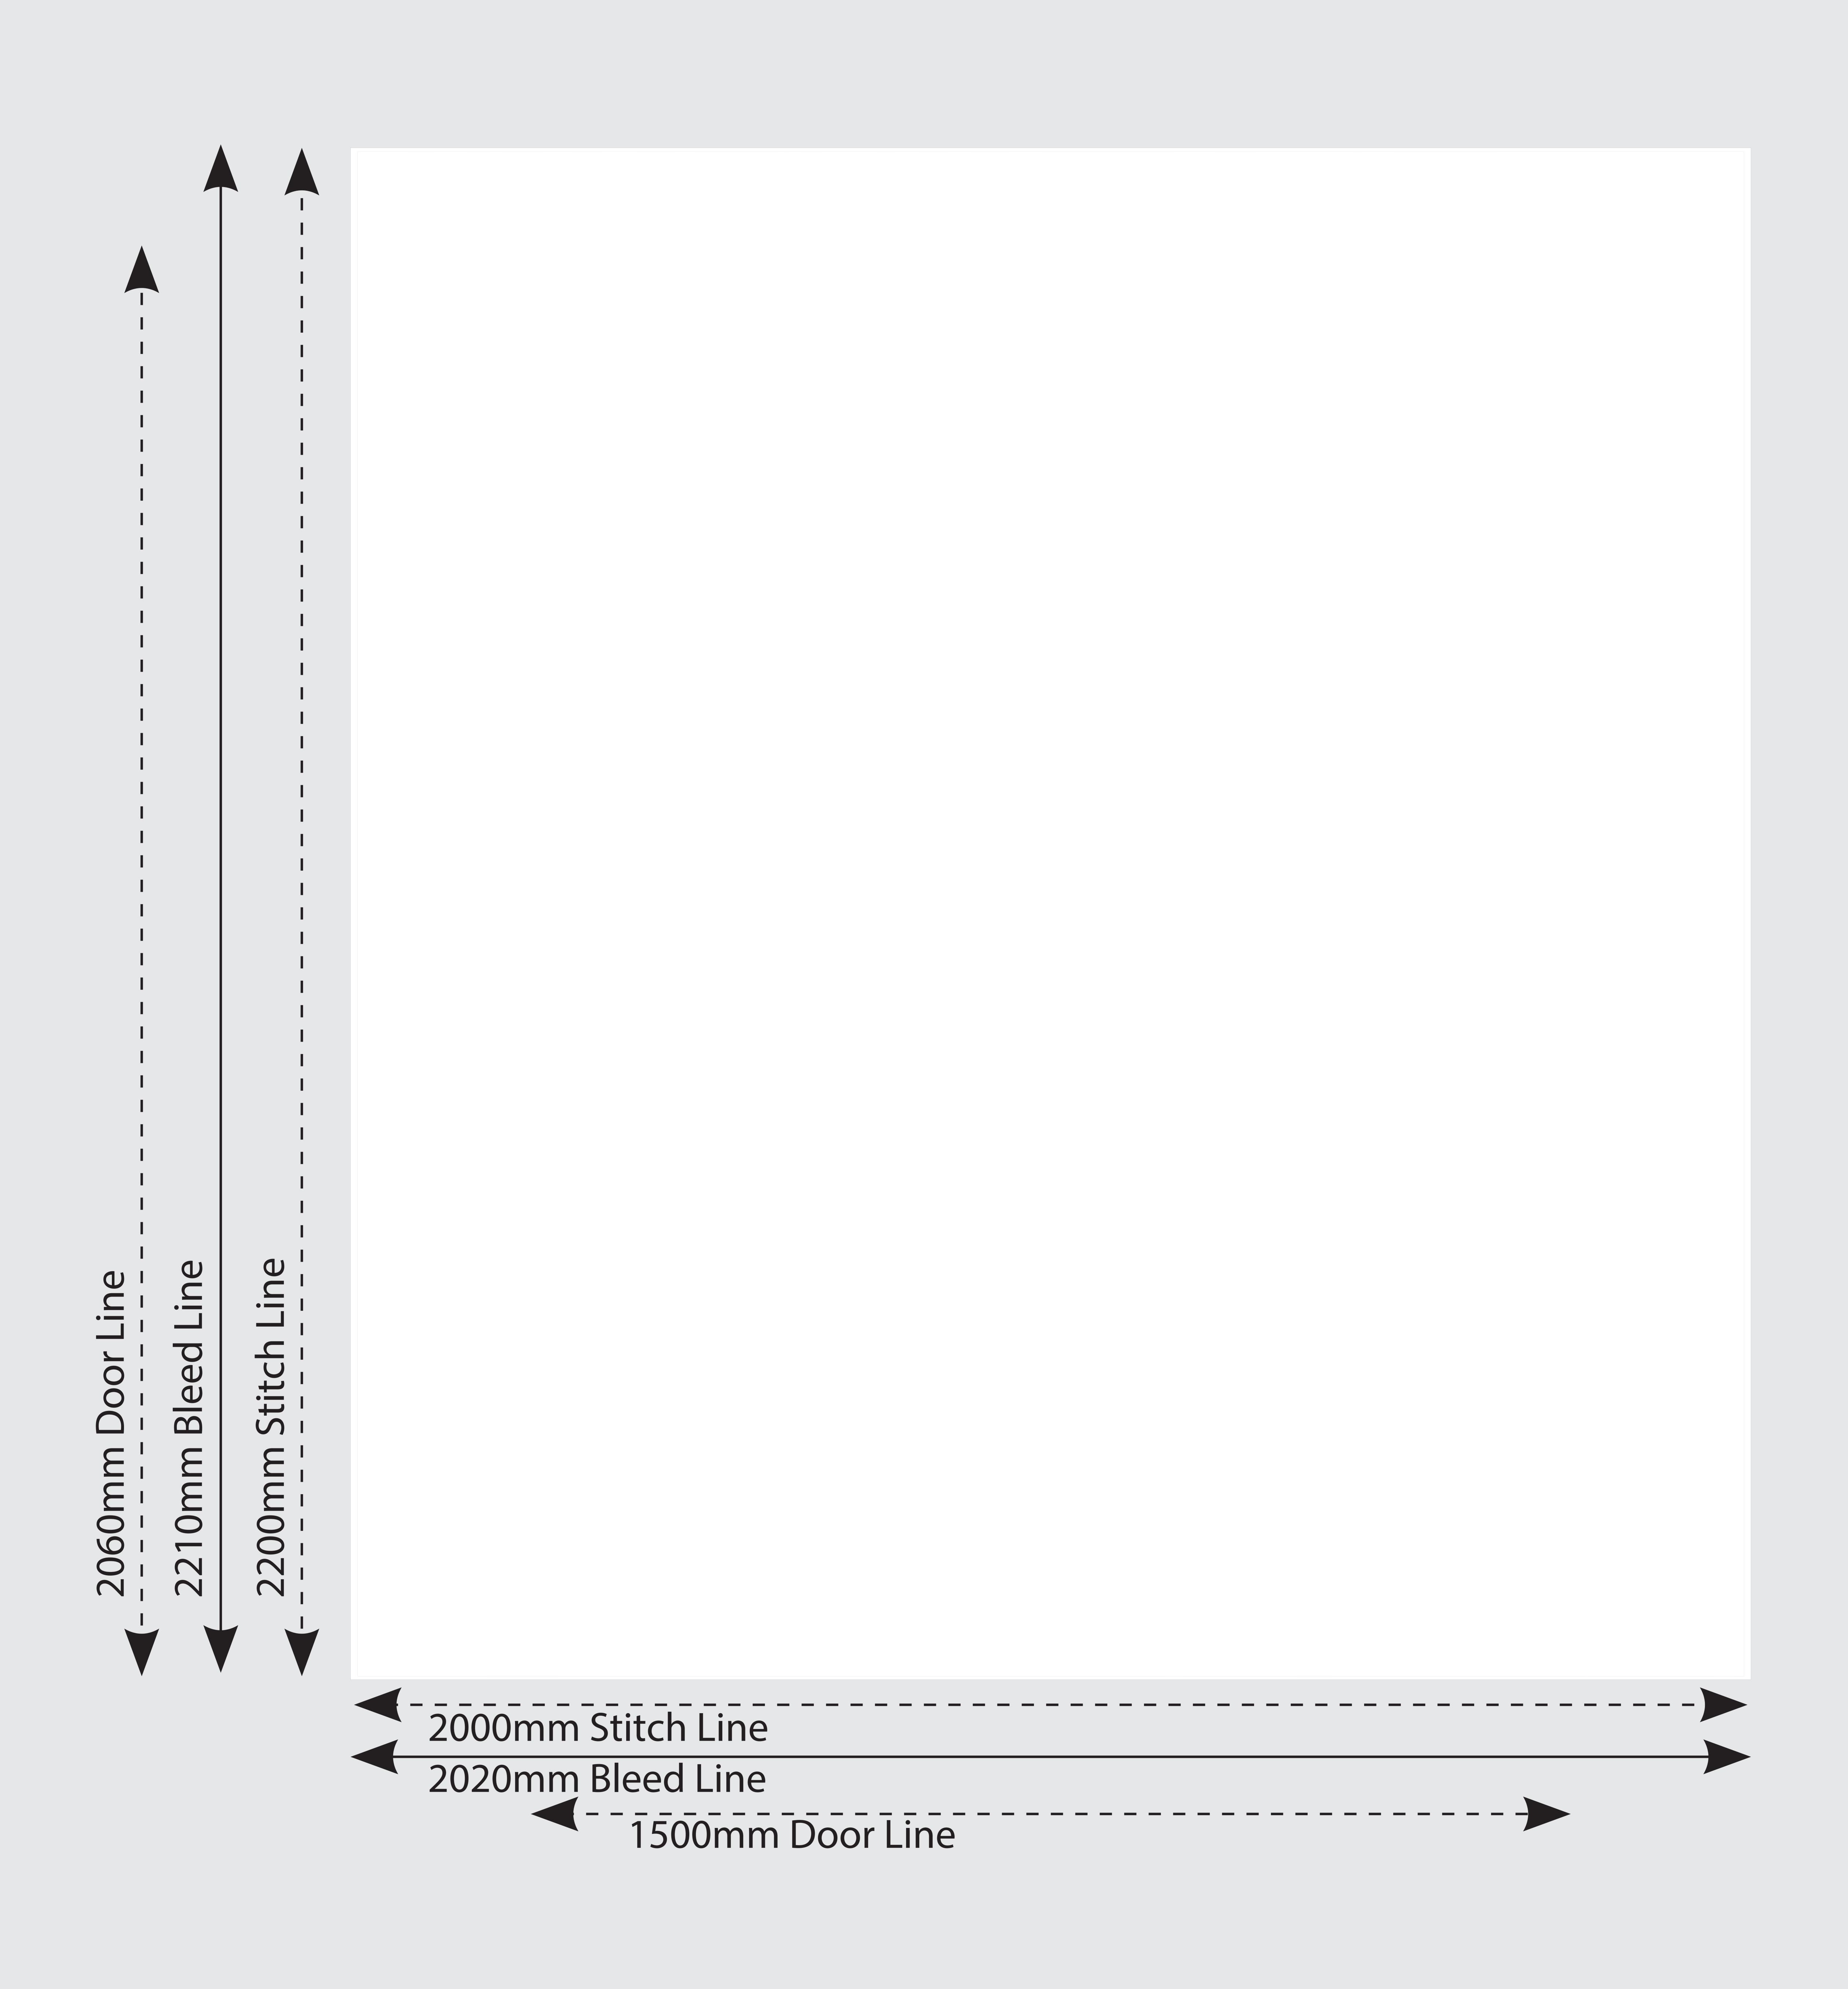

## (3x2m) 3m Canopy

50% scale



#### Notes:

This template represents the two 3m Canopy sections

# (3x2m) Canopy

50% scale



#### Notes:

This template represents the two 2m Canopy sections

### (3x2m) 3m Front, Side & Back Full Walls

50% scale



## (3x2m) 2m Front, Side & Back Full Walls

50% scale



### (3x2m) 3m Front, Side & Back Half Walls

50% scale



#### 2m Front, Side & Back Half Walls

50% scale



Note: 'Halfwalls' are folded over a crossbar and stitched onto the inside.

For front printing, the artwork should be up to the designated 'top of the halfwall line'. Inside wall artwork should finish at the stitching line.