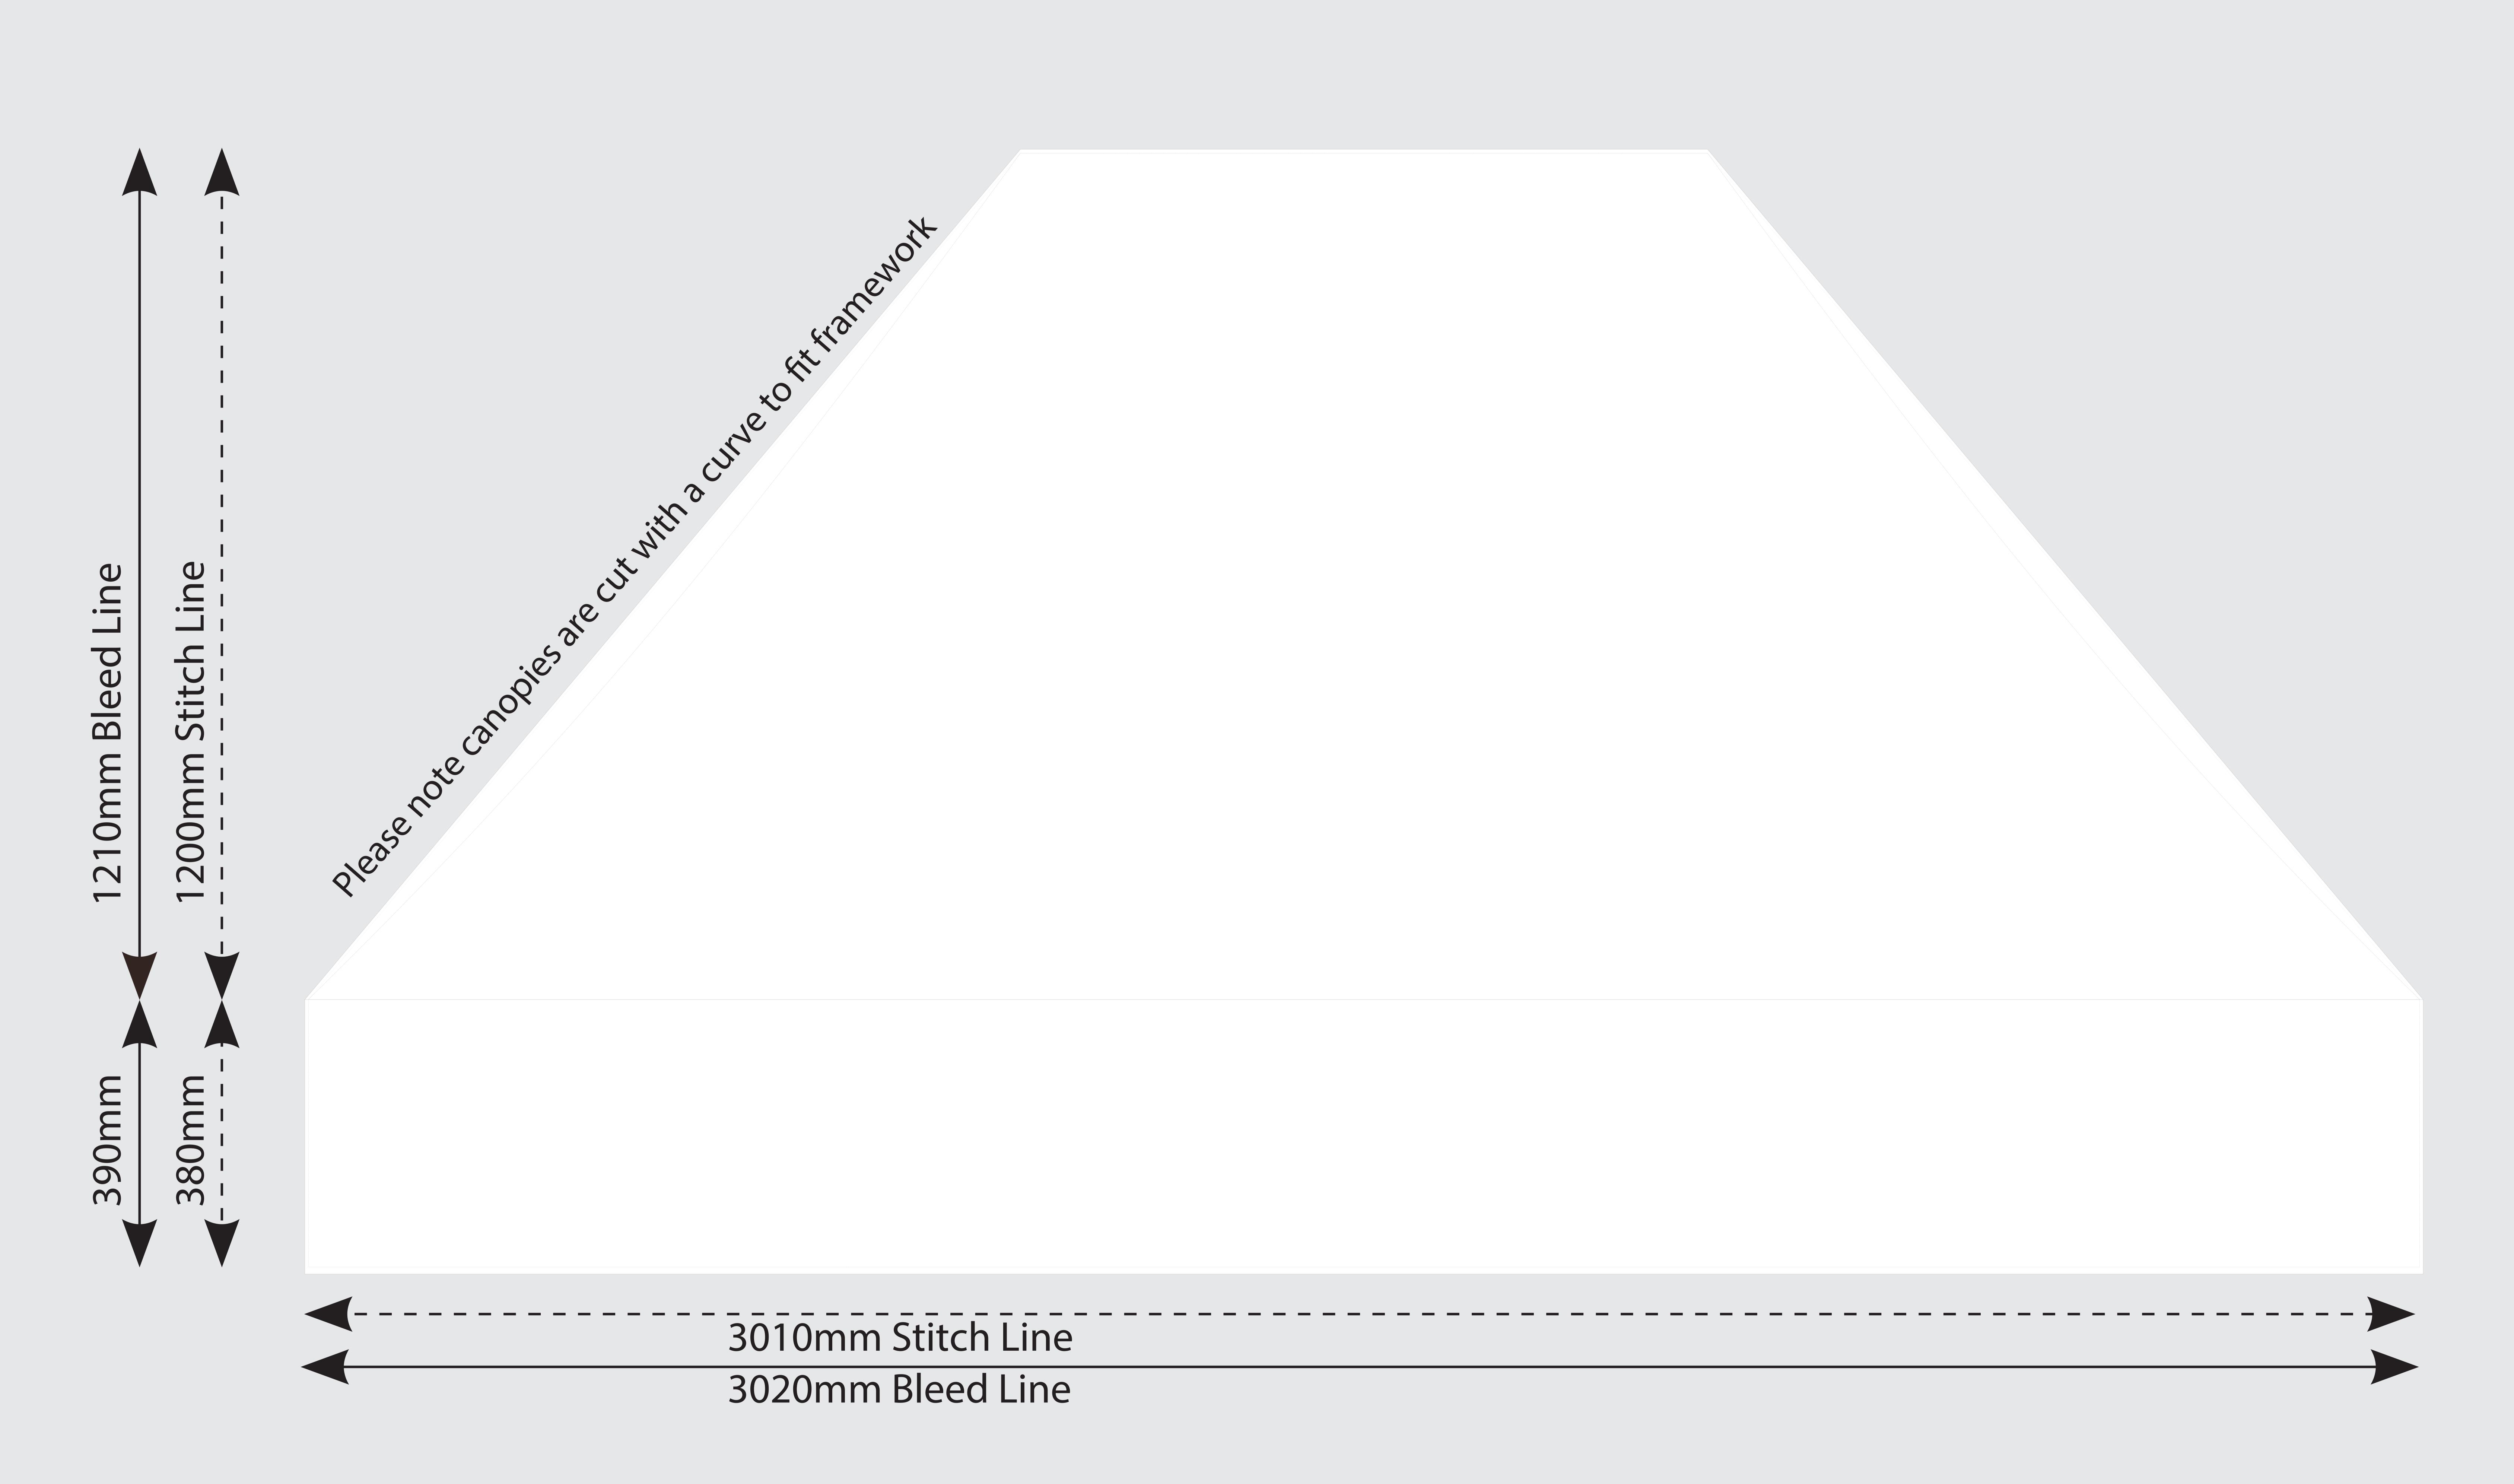

## (3x2m) 3m Canopy

50% scale

#### Notes:

This template represents the two 3m Canopy sections