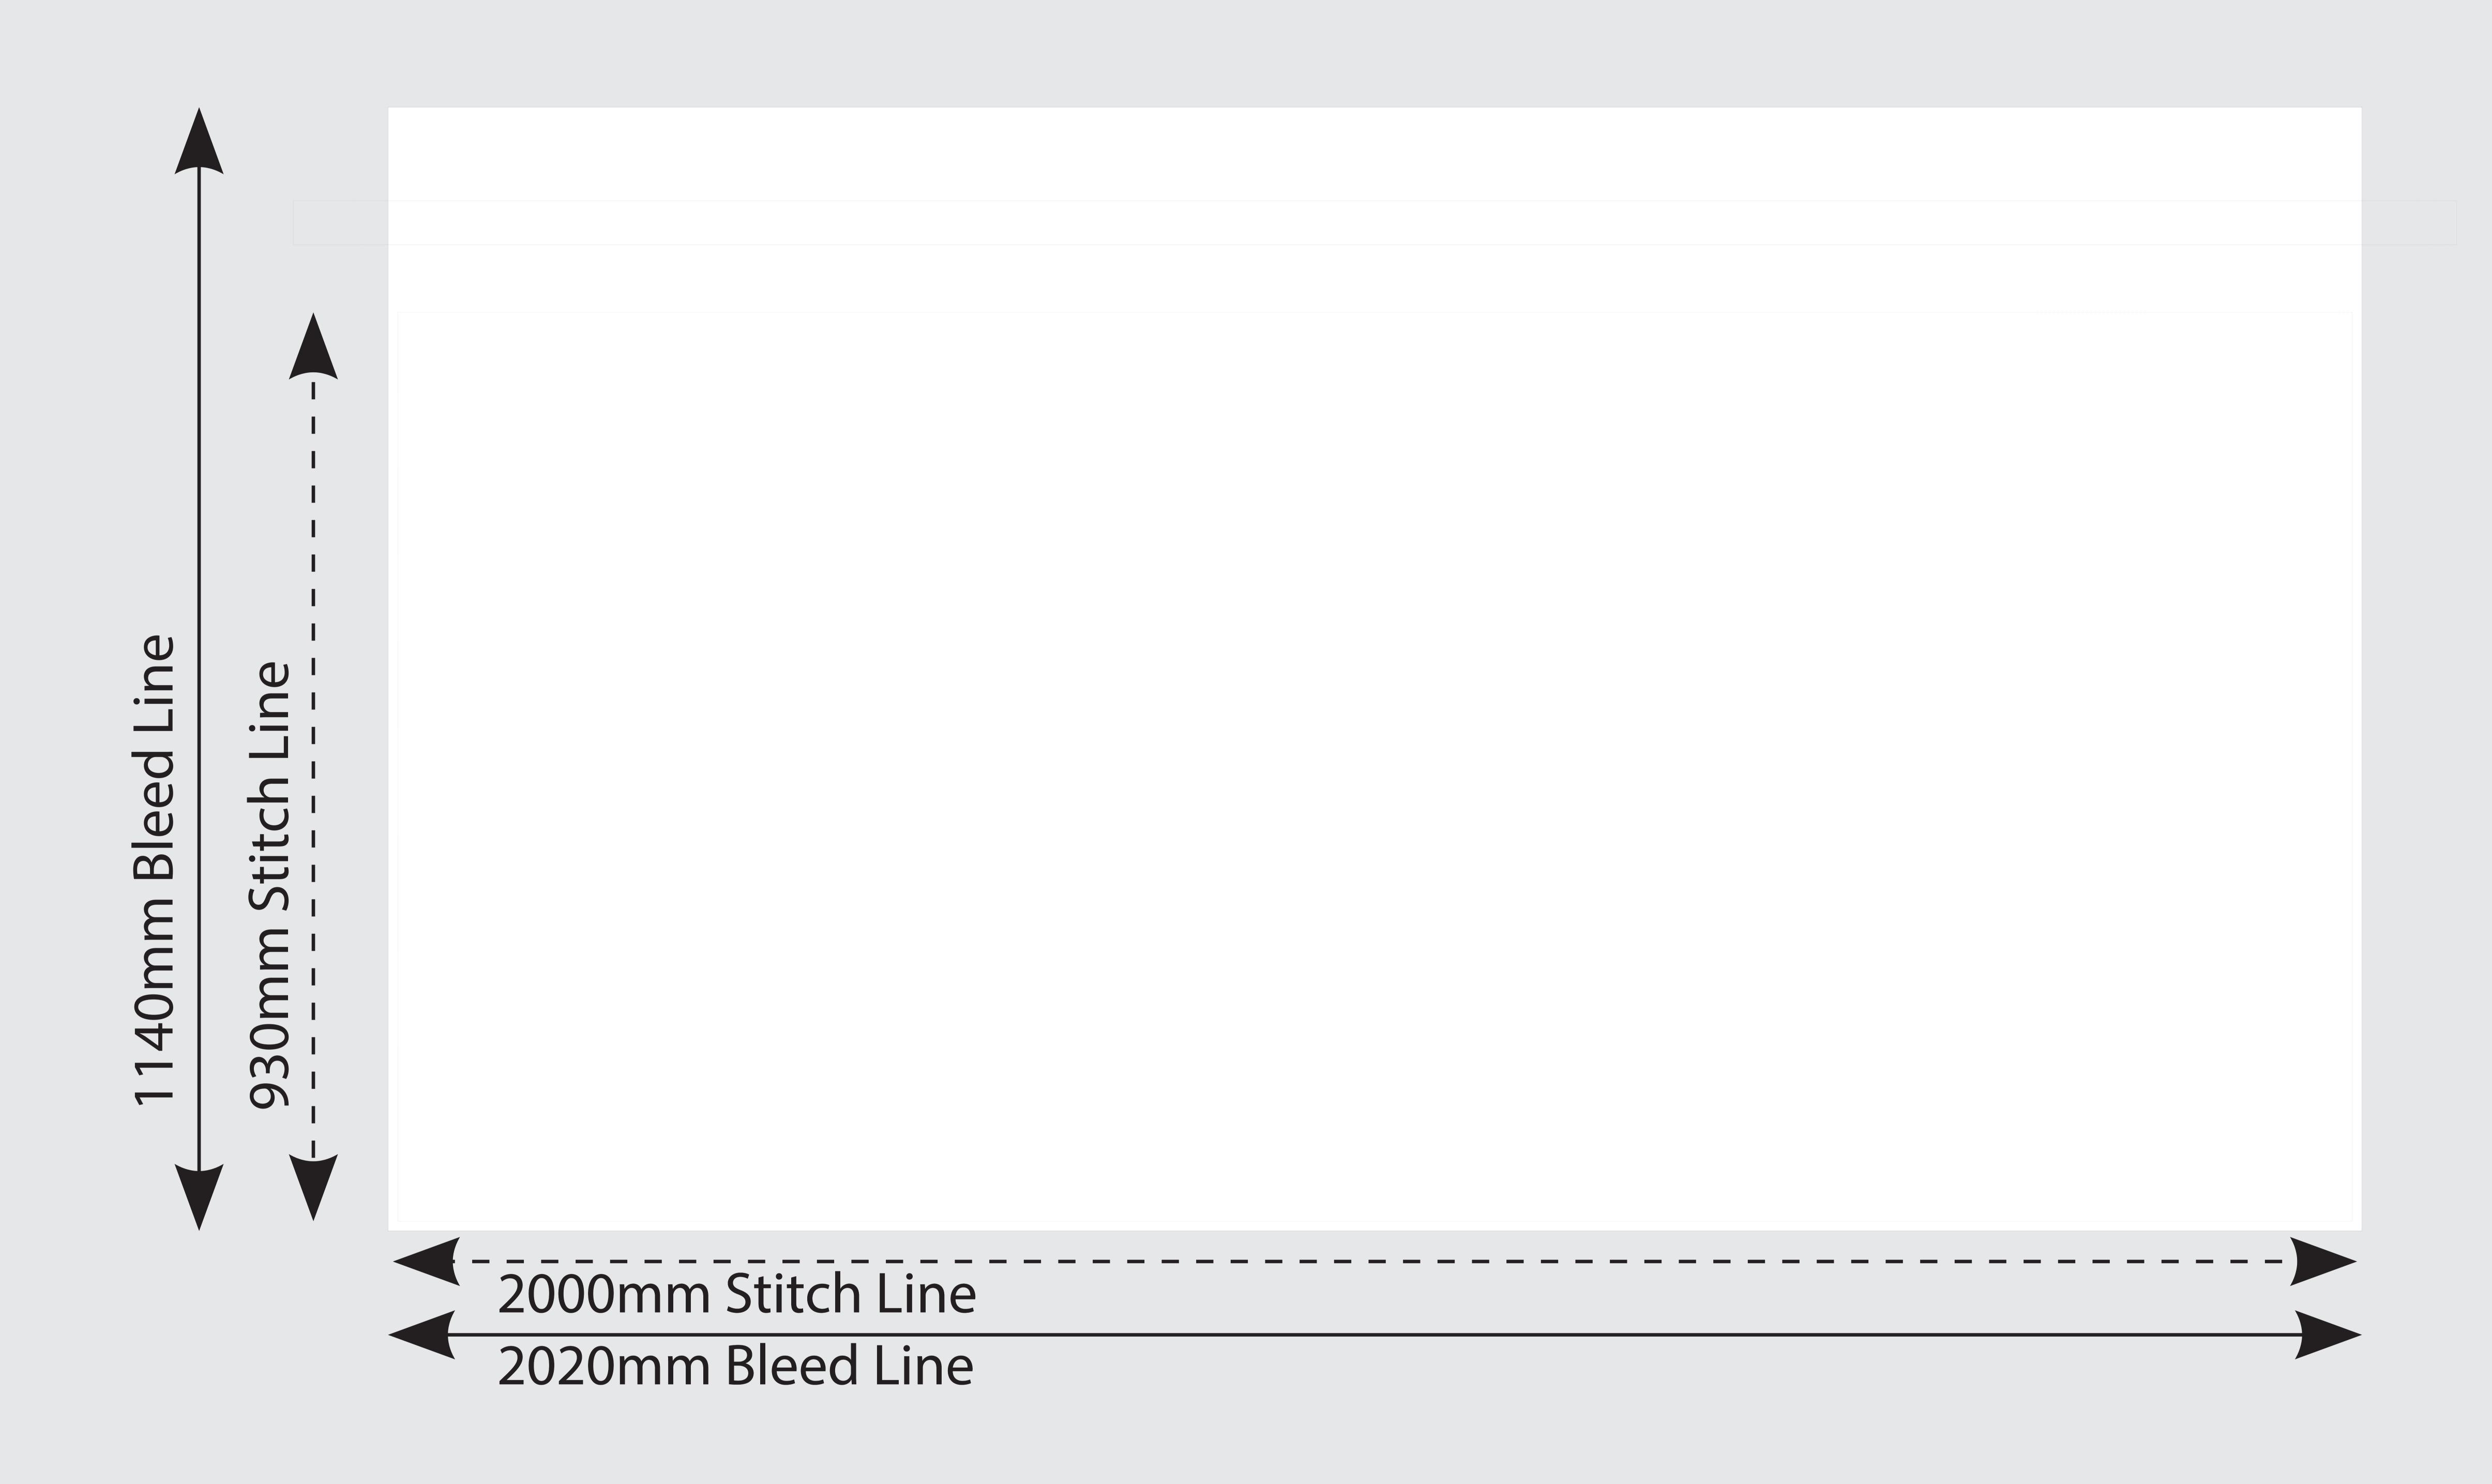

## (3x2m) 3m Canopy

50% scale



#### Notes:

This template represents the two 3m Canopy sections

# (3x2m) Canopy

50% scale



#### Notes:

This template represents the two 2m Canopy sections

### (3x2m) 3m Front, Side & Back Full Walls

50% scale



## (3x2m) 2m Front, Side & Back Full Walls

50% scale



### (3x2m) 3m Front, Side & Back Half Walls

50% scale



#### 2m Front, Side & Back Half Walls

50% scale



Note: 'Halfwalls' are folded over a crossbar and stitched onto the inside.

For front printing, the artwork should be up to the designated 'top of the halfwall line'. Inside wall artwork should finish at the stitching line.