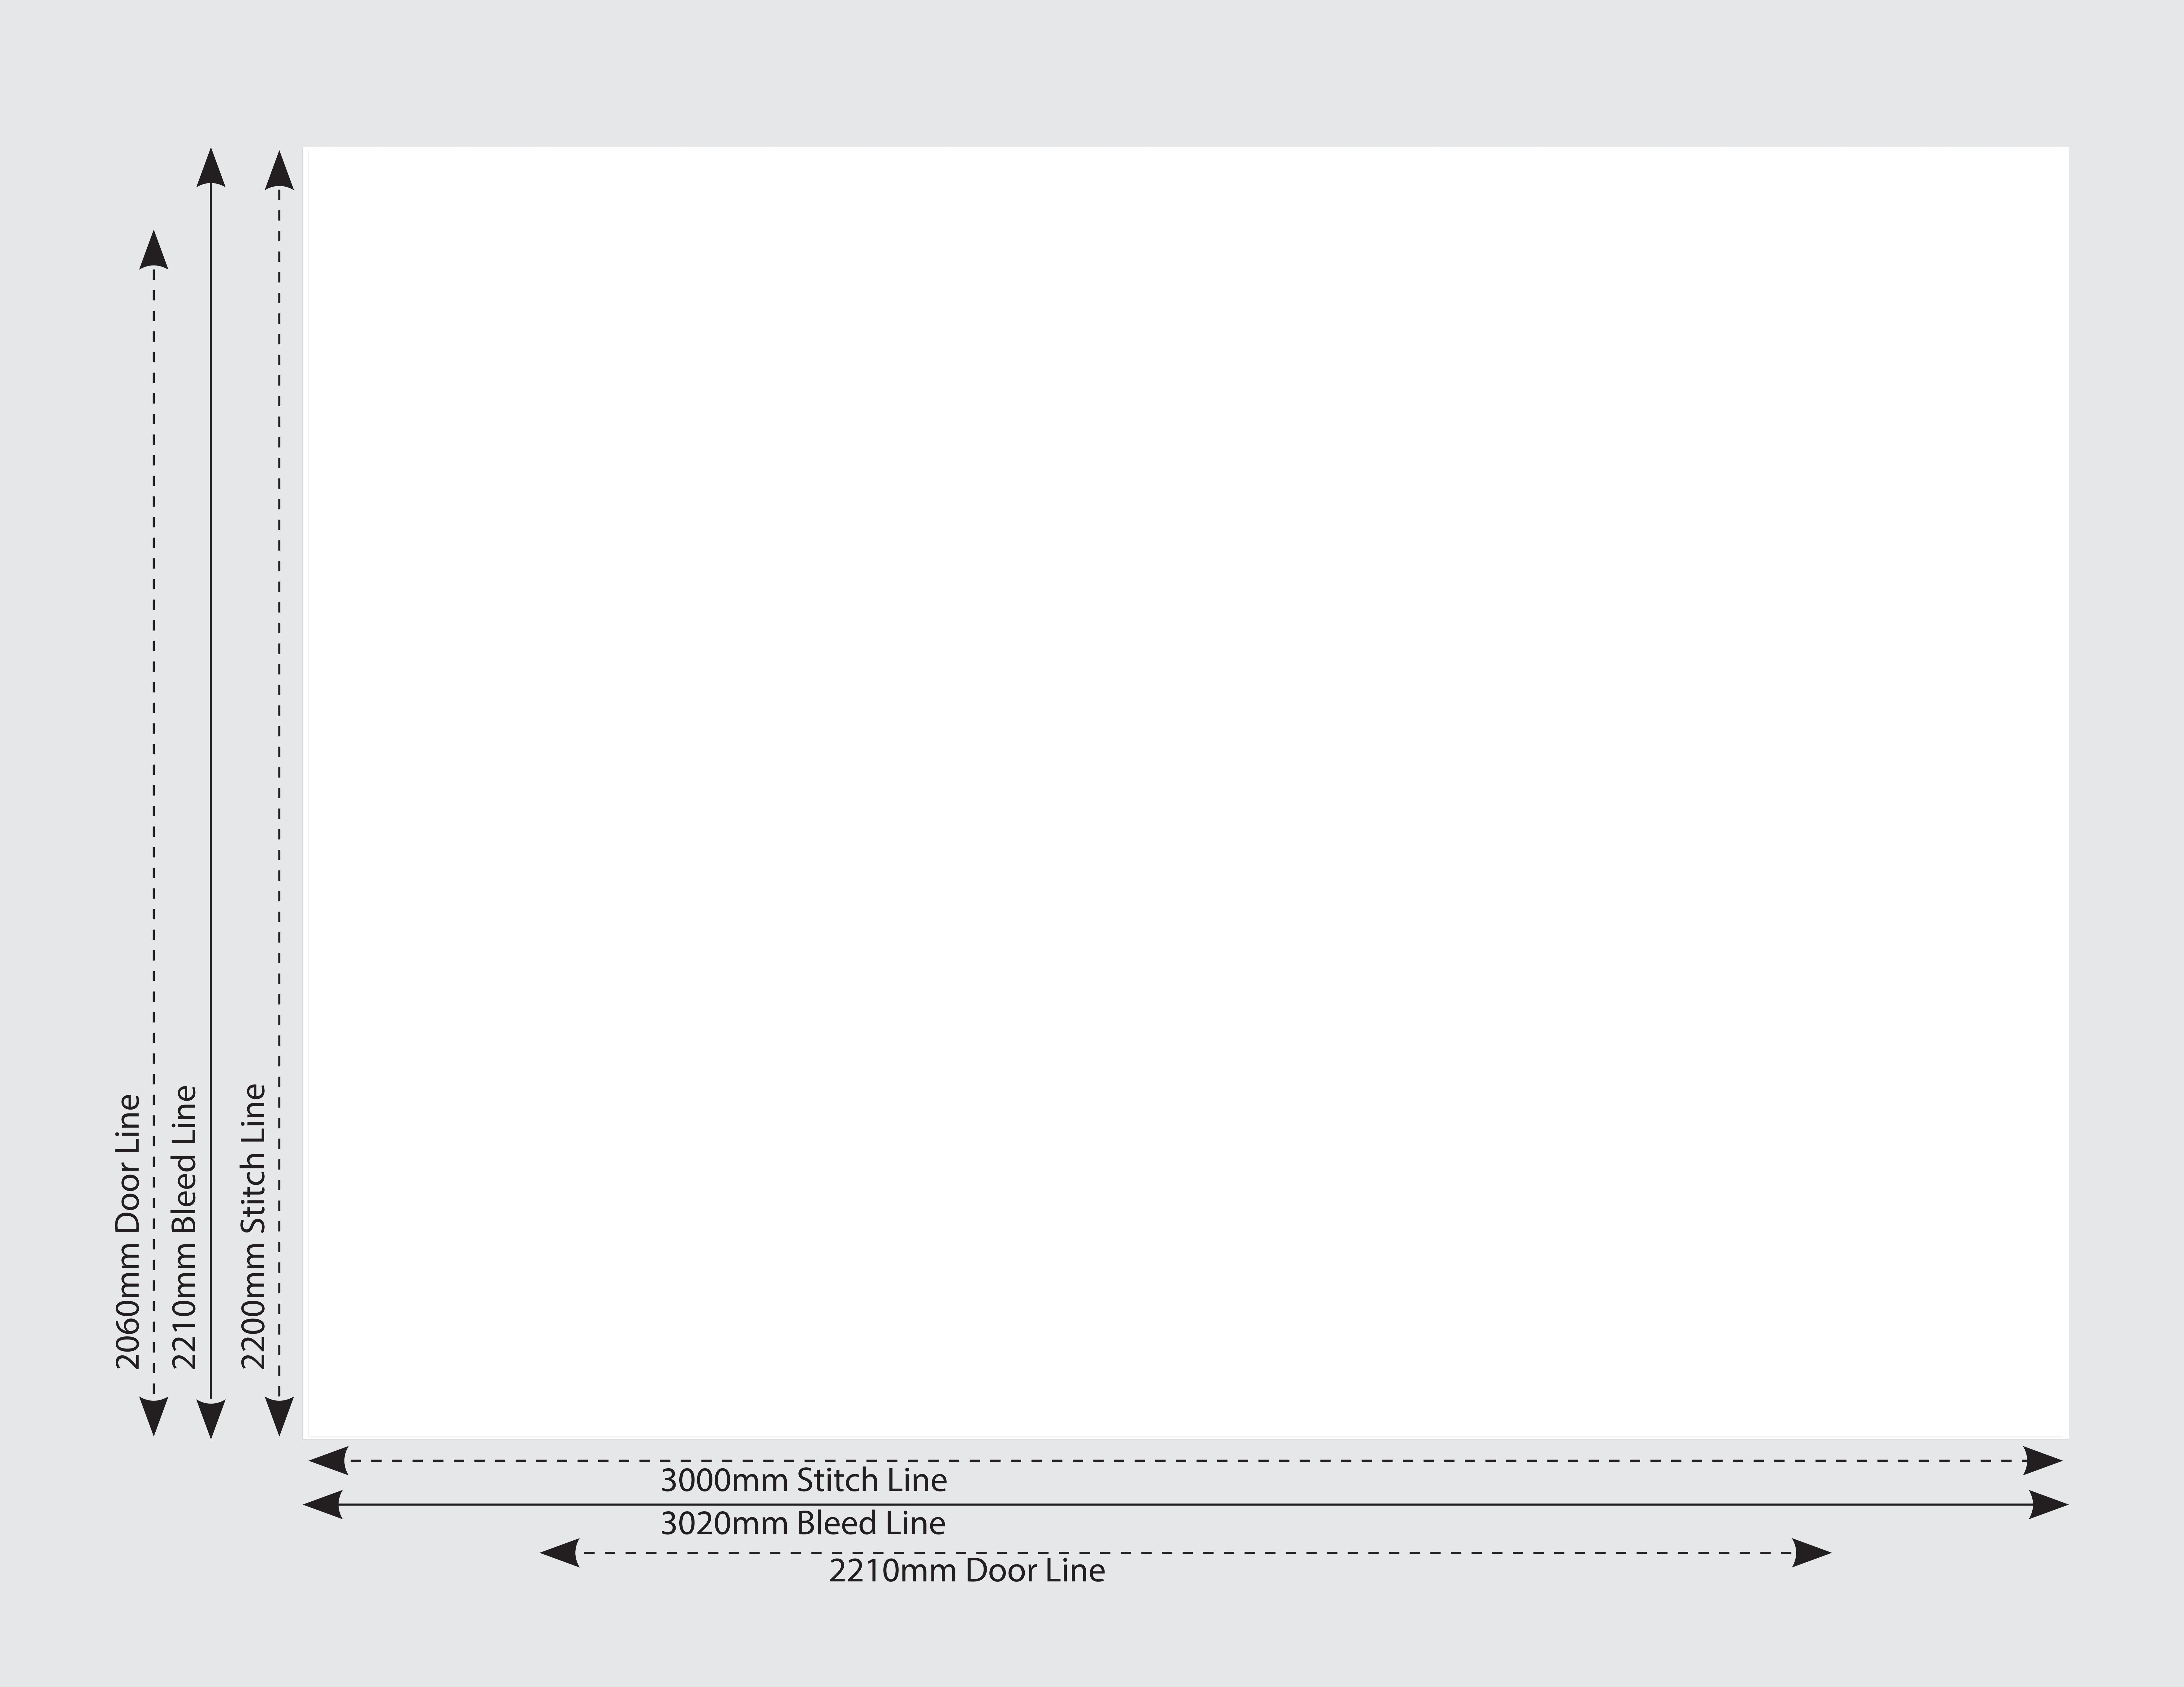

## (3x2m) 3m Canopy

50% scale



#### Notes:

This template represents the two 3m Canopy sections

# (3x2m) Canopy

50% scale



#### Notes:

This template represents the two 2m Canopy sections

### (3x2m) 3m Front, Side & Back Full Walls

50% scale



## (3x2m) 2m Front, Side & Back Full Walls

50% scale



### (3x2m) 3m Front, Side & Back Half Walls

50% scale



#### 2m Front, Side & Back Half Walls

50% scale



Note: 'Halfwalls' are folded over a crossbar and stitched onto the inside.

For front printing, the artwork should be up to the designated 'top of the halfwall line'. Inside wall artwork should finish at the stitching line.