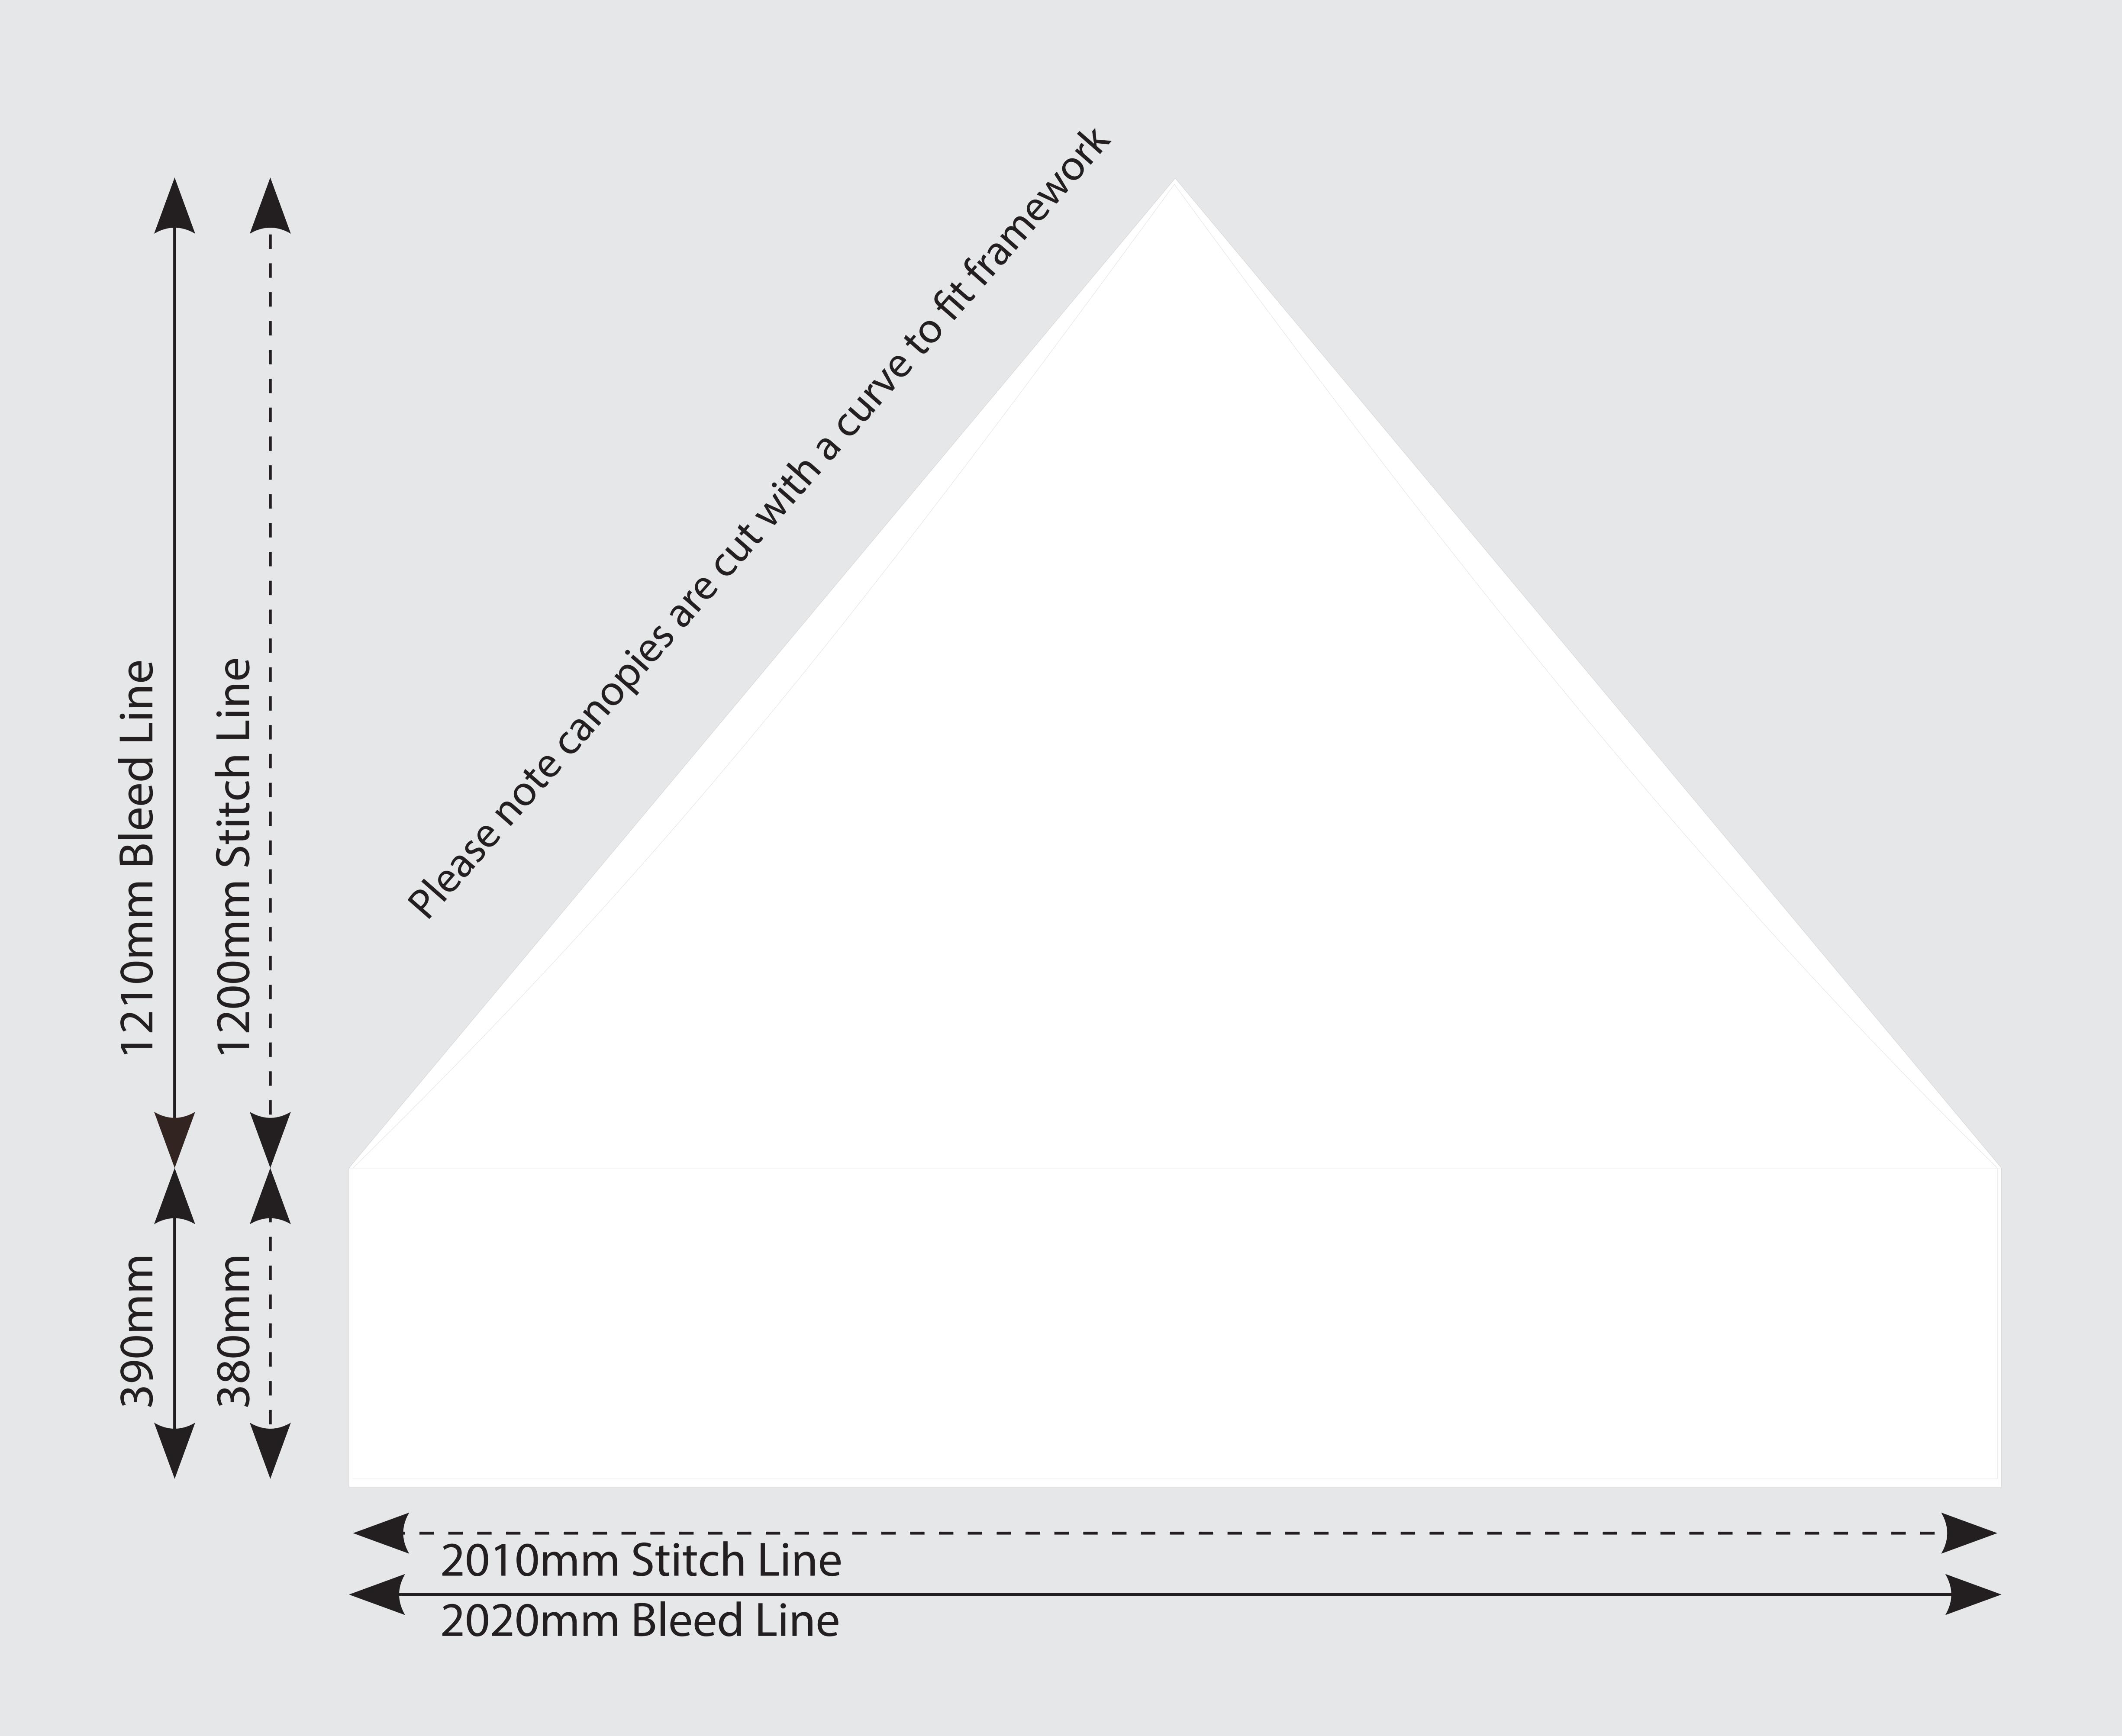

# (3x2m) Canopy

50% scale

#### Notes:

This template represents the two 2m Canopy sections