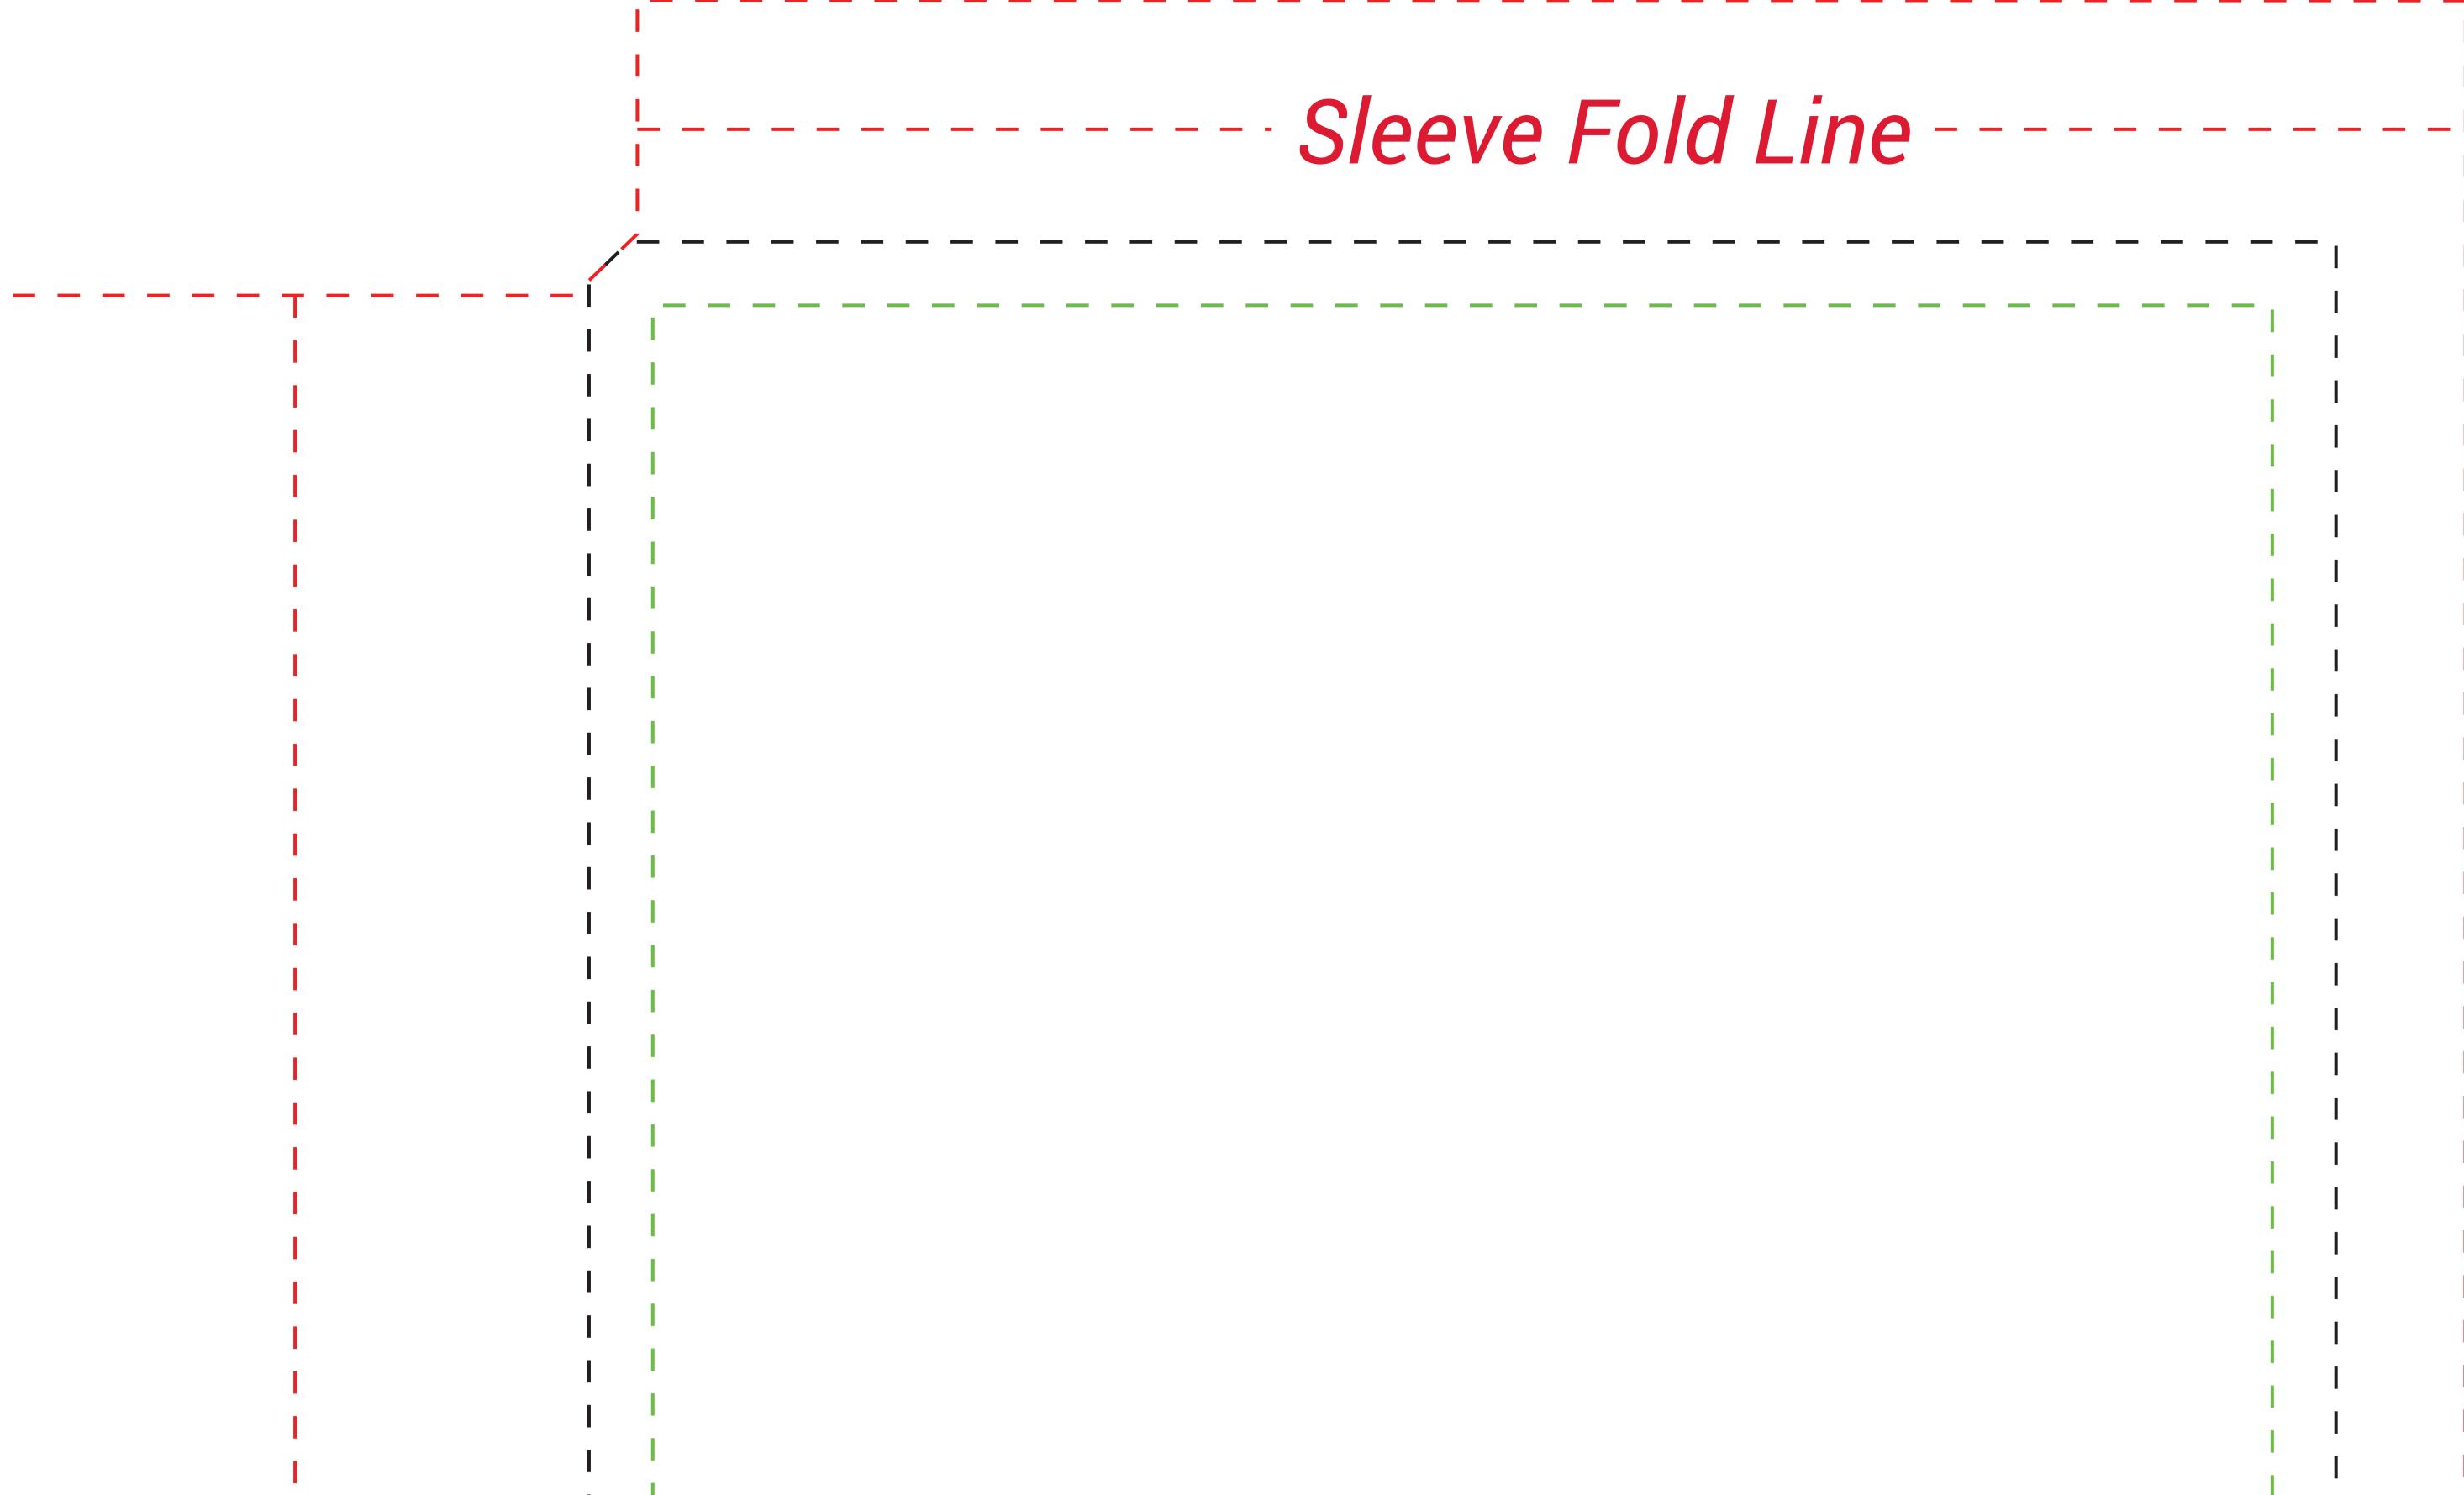

# Guidelines for Double Sided Mini Sail Banner 55cm x 170cm

- 1. Create artwork on the 'Client Artwork' Layer.
- 2. Create artwork in CMYK colour mode.
- 3. Keep all critical artwork within the green dotted safe area.
- 4. Ensure artwork extends out to the red bleed line.
- 5. Supply all linked images separately. Ensure these are converted to CMYK.
- 6. Work to the size in this template. Please do not resize it.
- 7. This template is at 100% scale Images (bitmaps) must be supplied at a minimum of 150dpi.
- 8. Set all fonts to curves/outlines before submitting.
- 9. Remove any overprint within your file.
- 10. Save your artwork as an Adobe PDF using Print/Press/High Quality settings.

### Template guides key & area sizes - Front

.....

| Bleed area   | Finished product | Safe area    |
|--------------|------------------|--------------|
| 780 x 1815mm | 550 x 1700mm     | 510 x 1660mm |