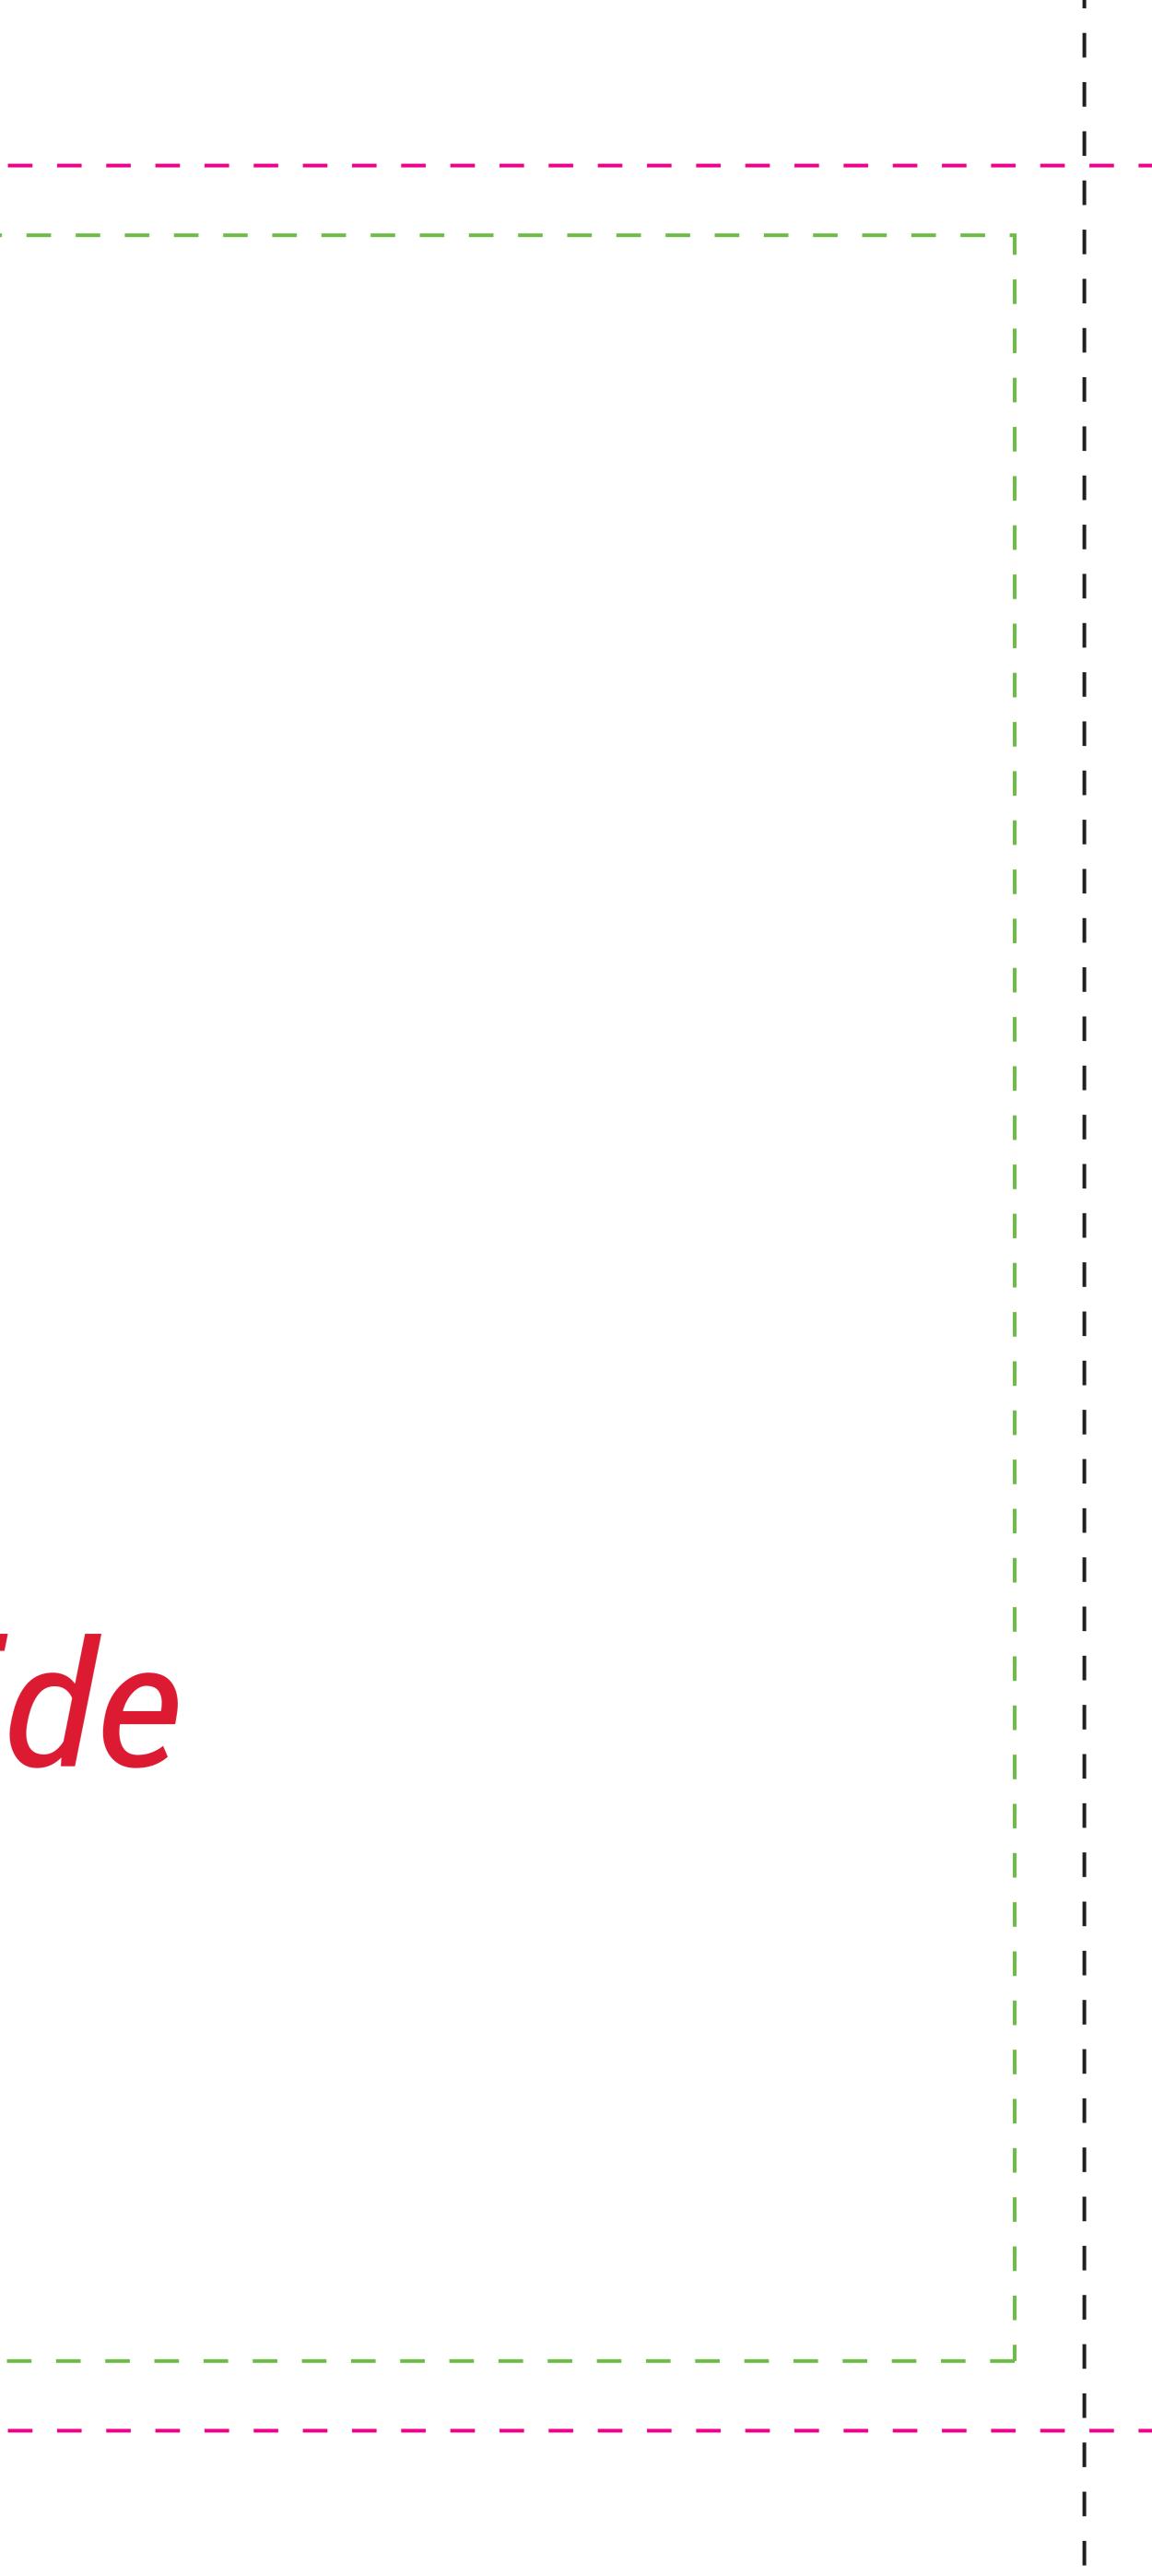

#### Guidelines for Canvas\_Primo\_Prestige\_129.5cm\_Cafe\_Barrier

- 1. Create artwork on the 'Client Artwork' Layer.
- 2. Create artwork in CMYK colour mode.
- 3. Keep all critical artwork within the green dotted safe area.
- 4. Ensure artwork extends out to the red bleed line.
- 5. Supply all linked images separately. Ensure these are converted to CMYK.
- 6. Work to the size in this template. Please do not resize it.
- 7. This template is at 100% scale Images (bitmaps) must be supplied at a minimum of 150dpi.
- 8. Set all fonts to curves/outlines before submitting.
- 9. Remove any overprint within your file.
- 10. Save your artwork as an Adobe PDF using Print/Press/High Quality settings.

#### Template guides key & area sizes

| Bleed area   | Finished product | Safe area    | Stitch Line |
|--------------|------------------|--------------|-------------|
| 135.5 x 89cm | 129.5 x 83cm     | 125.5 x 61cm |             |