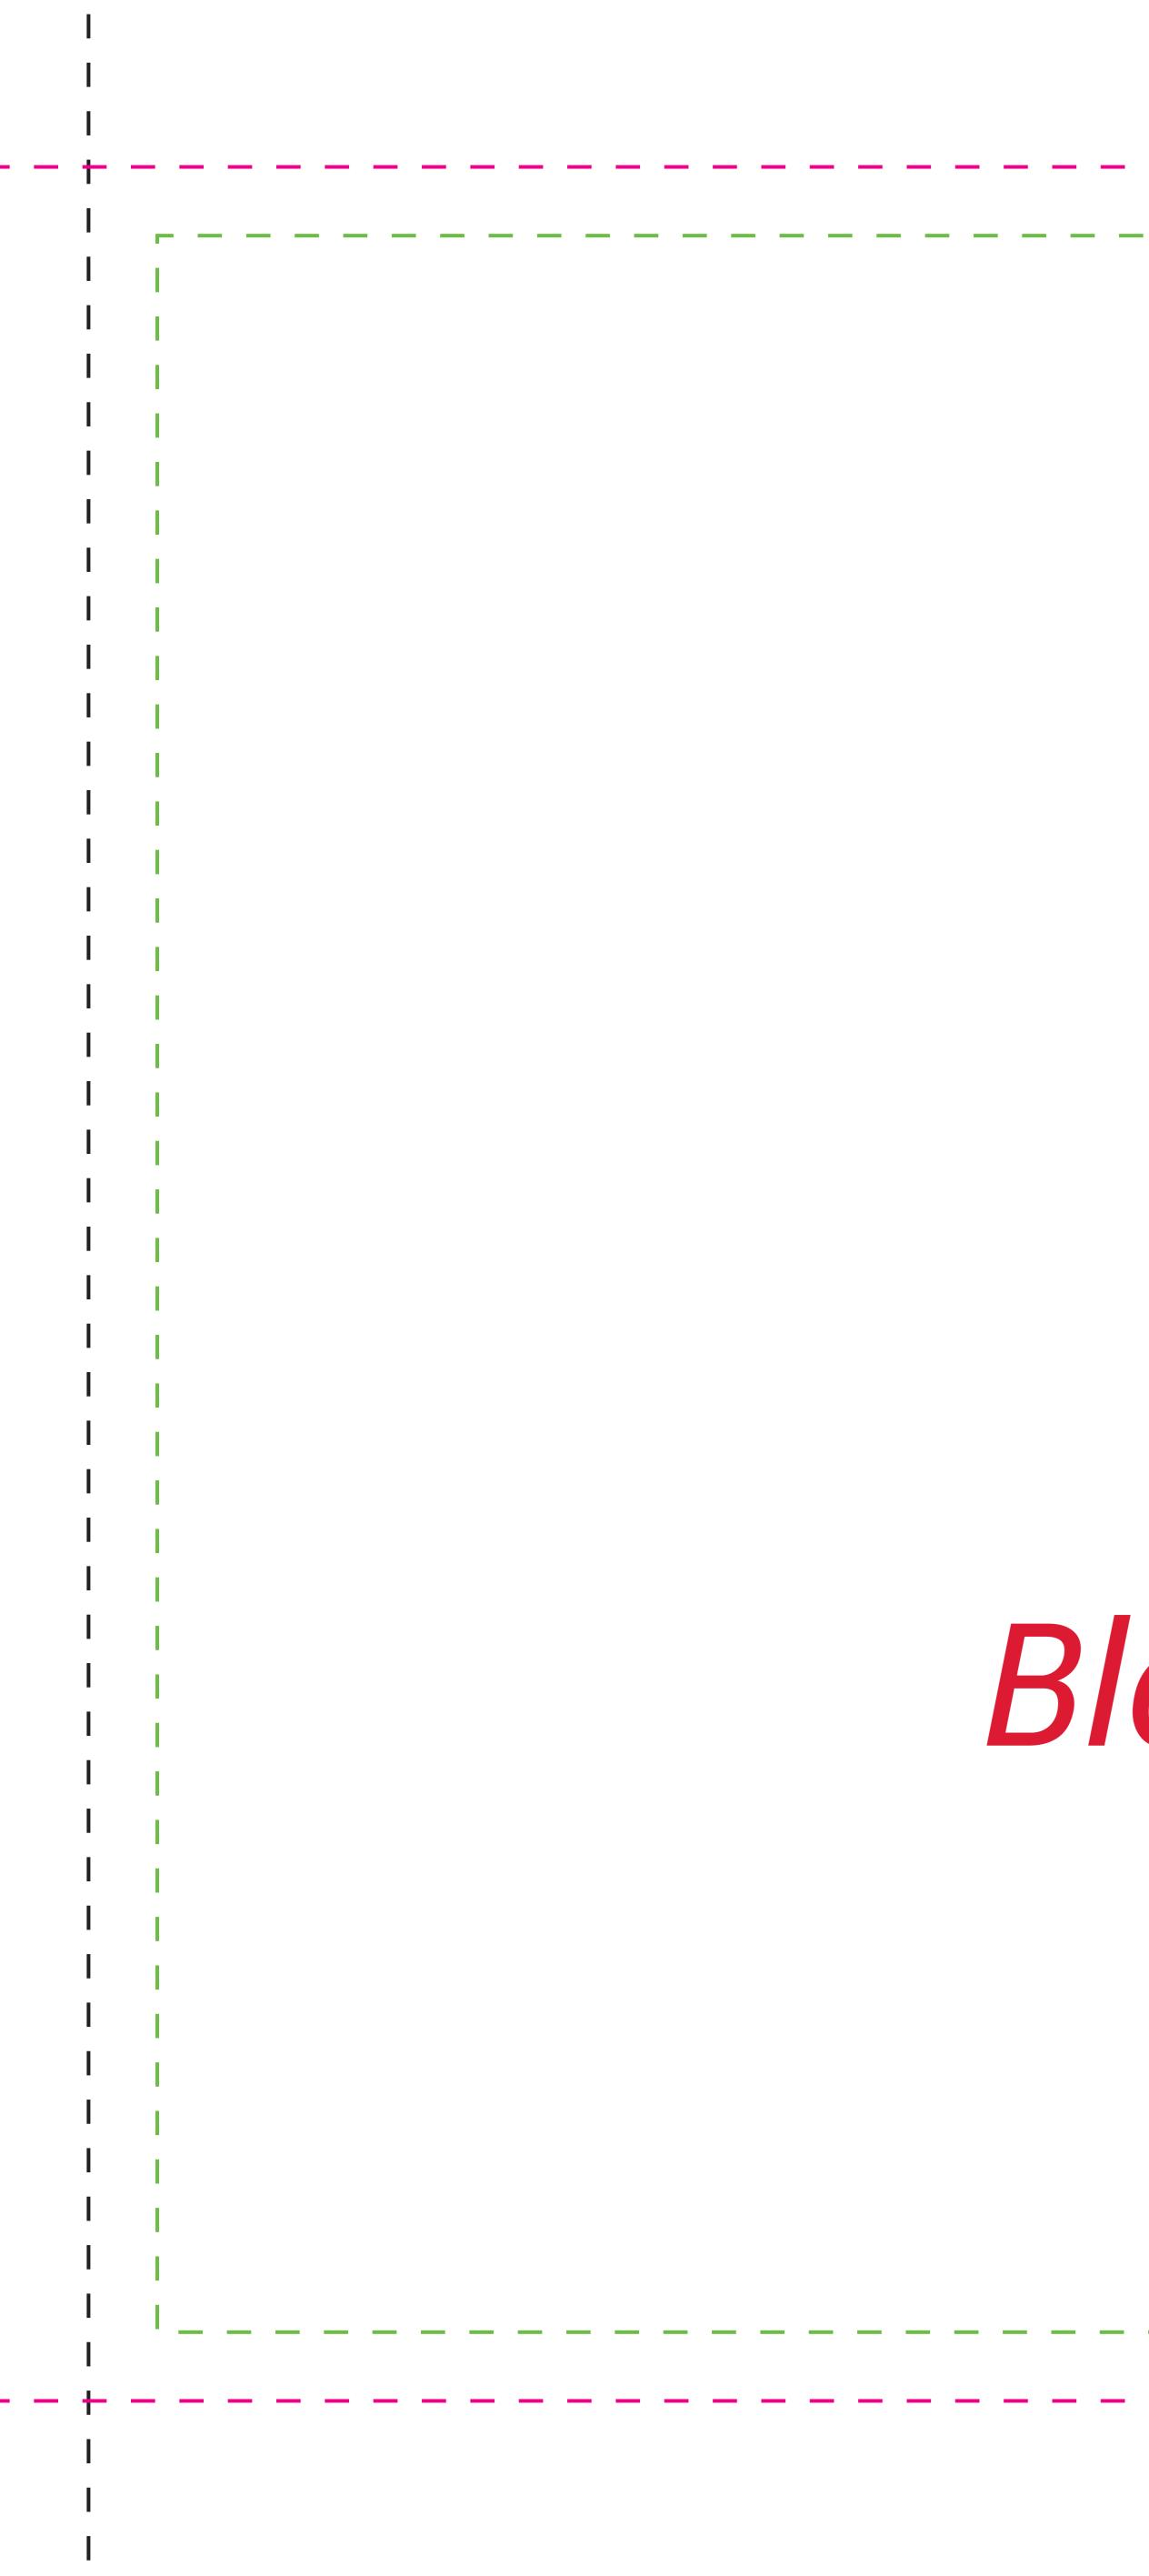

#### Guidelines for Canvas\_Primo\_Prestige\_129.5cm\_Cafe\_Barrier

- 1. Create artwork on the 'Client Artwork' Layer.
- 2. Create artwork in CMYK colour mode.
- 3. Keep all critical artwork within the green dotted safe area.
- 4. Ensure artwork extends out to the red bleed line.
- 5. Supply all linked images separately. Ensure these are converted to CMYK.
- 6. Work to the size in this template. Please do not resize it.
- 7. This template is at 100% scale Images (bitmaps) must be supplied at a minimum of 150dpi.
- 8. Set all fonts to curves/outlines before submitting.
- 9. Remove any overprint within your file.
- 10. Save your artwork as an Adobe PDF using Print/Press/High Quality settings.

#### Template guides key & area sizes

| Bleed area   | Finished product | Safe area    | Stitch Line |
|--------------|------------------|--------------|-------------|
| 135.5 x 89cm | 129.5 x 83cm     | 125.5 x 61cm |             |