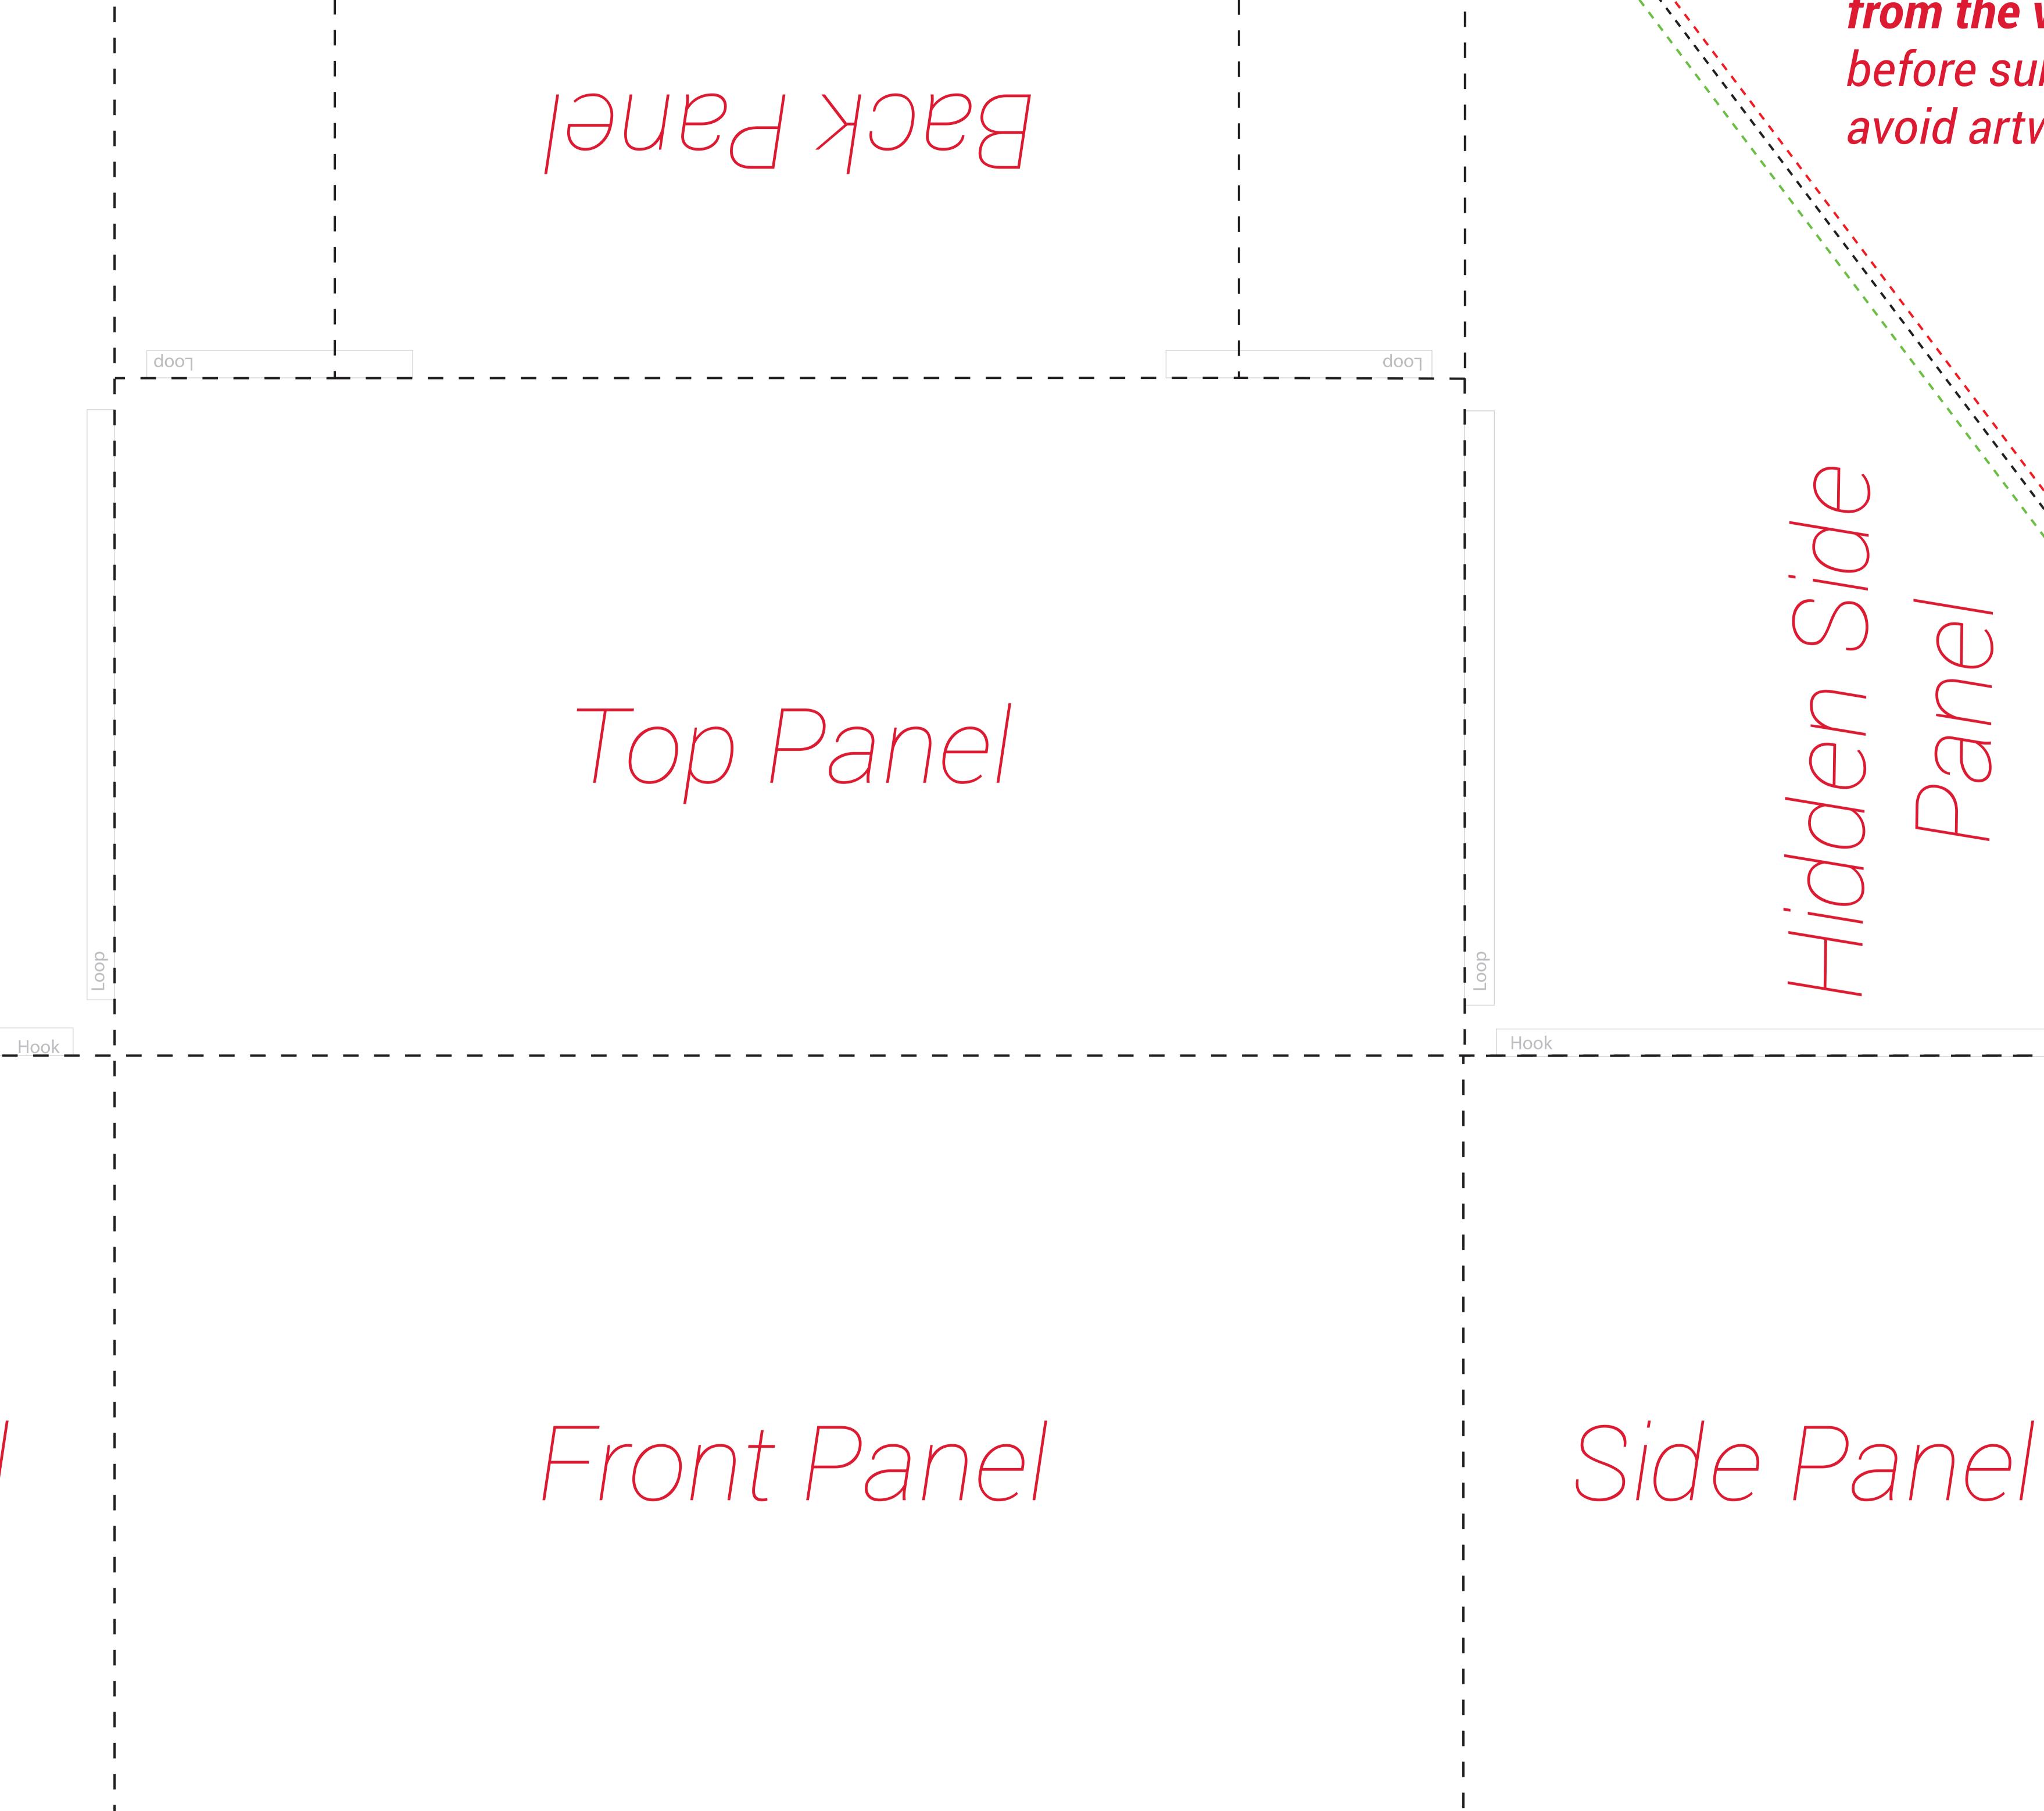

#### Guidelines for: 4ft fitted tablecloth

- 1. Create artwork on the 'Client Artwork' Layer.
- 2. Create artwork in CMYK colour mode.
- 3. Keep all critical artwork within the green dotted safe area.
- 4. Ensure artwork extends out to the red bleed line.
- 5. Supply all linked images separately. Ensure these are converted to CMYK.
- 6. Work to the size in this template. Please do not resize it.
- 7. This template is at 50% scale Images (bitmaps) must be supplied at a minimum of 300dpi.
- 8. Set all fonts to curves/outlines before submitting.
- 9. Remove any overprint within your file.
- 10. Save your artwork as an Adobe PDF using Print/Press/High Quality settings.

## Template guides key & area sizes

Bleed area 1430 x 893mm *(50% Size)* 

Finished product 1420 x 883mm (50% Size)

.....

Safe area 1405 x 868mm *(50% Size)*  Delete all guides apart from the velcro guides before submission to avoid artwork rejection

Side Panel

Delete all guides apart from the velcro guides before submission to avoid artwork rejection