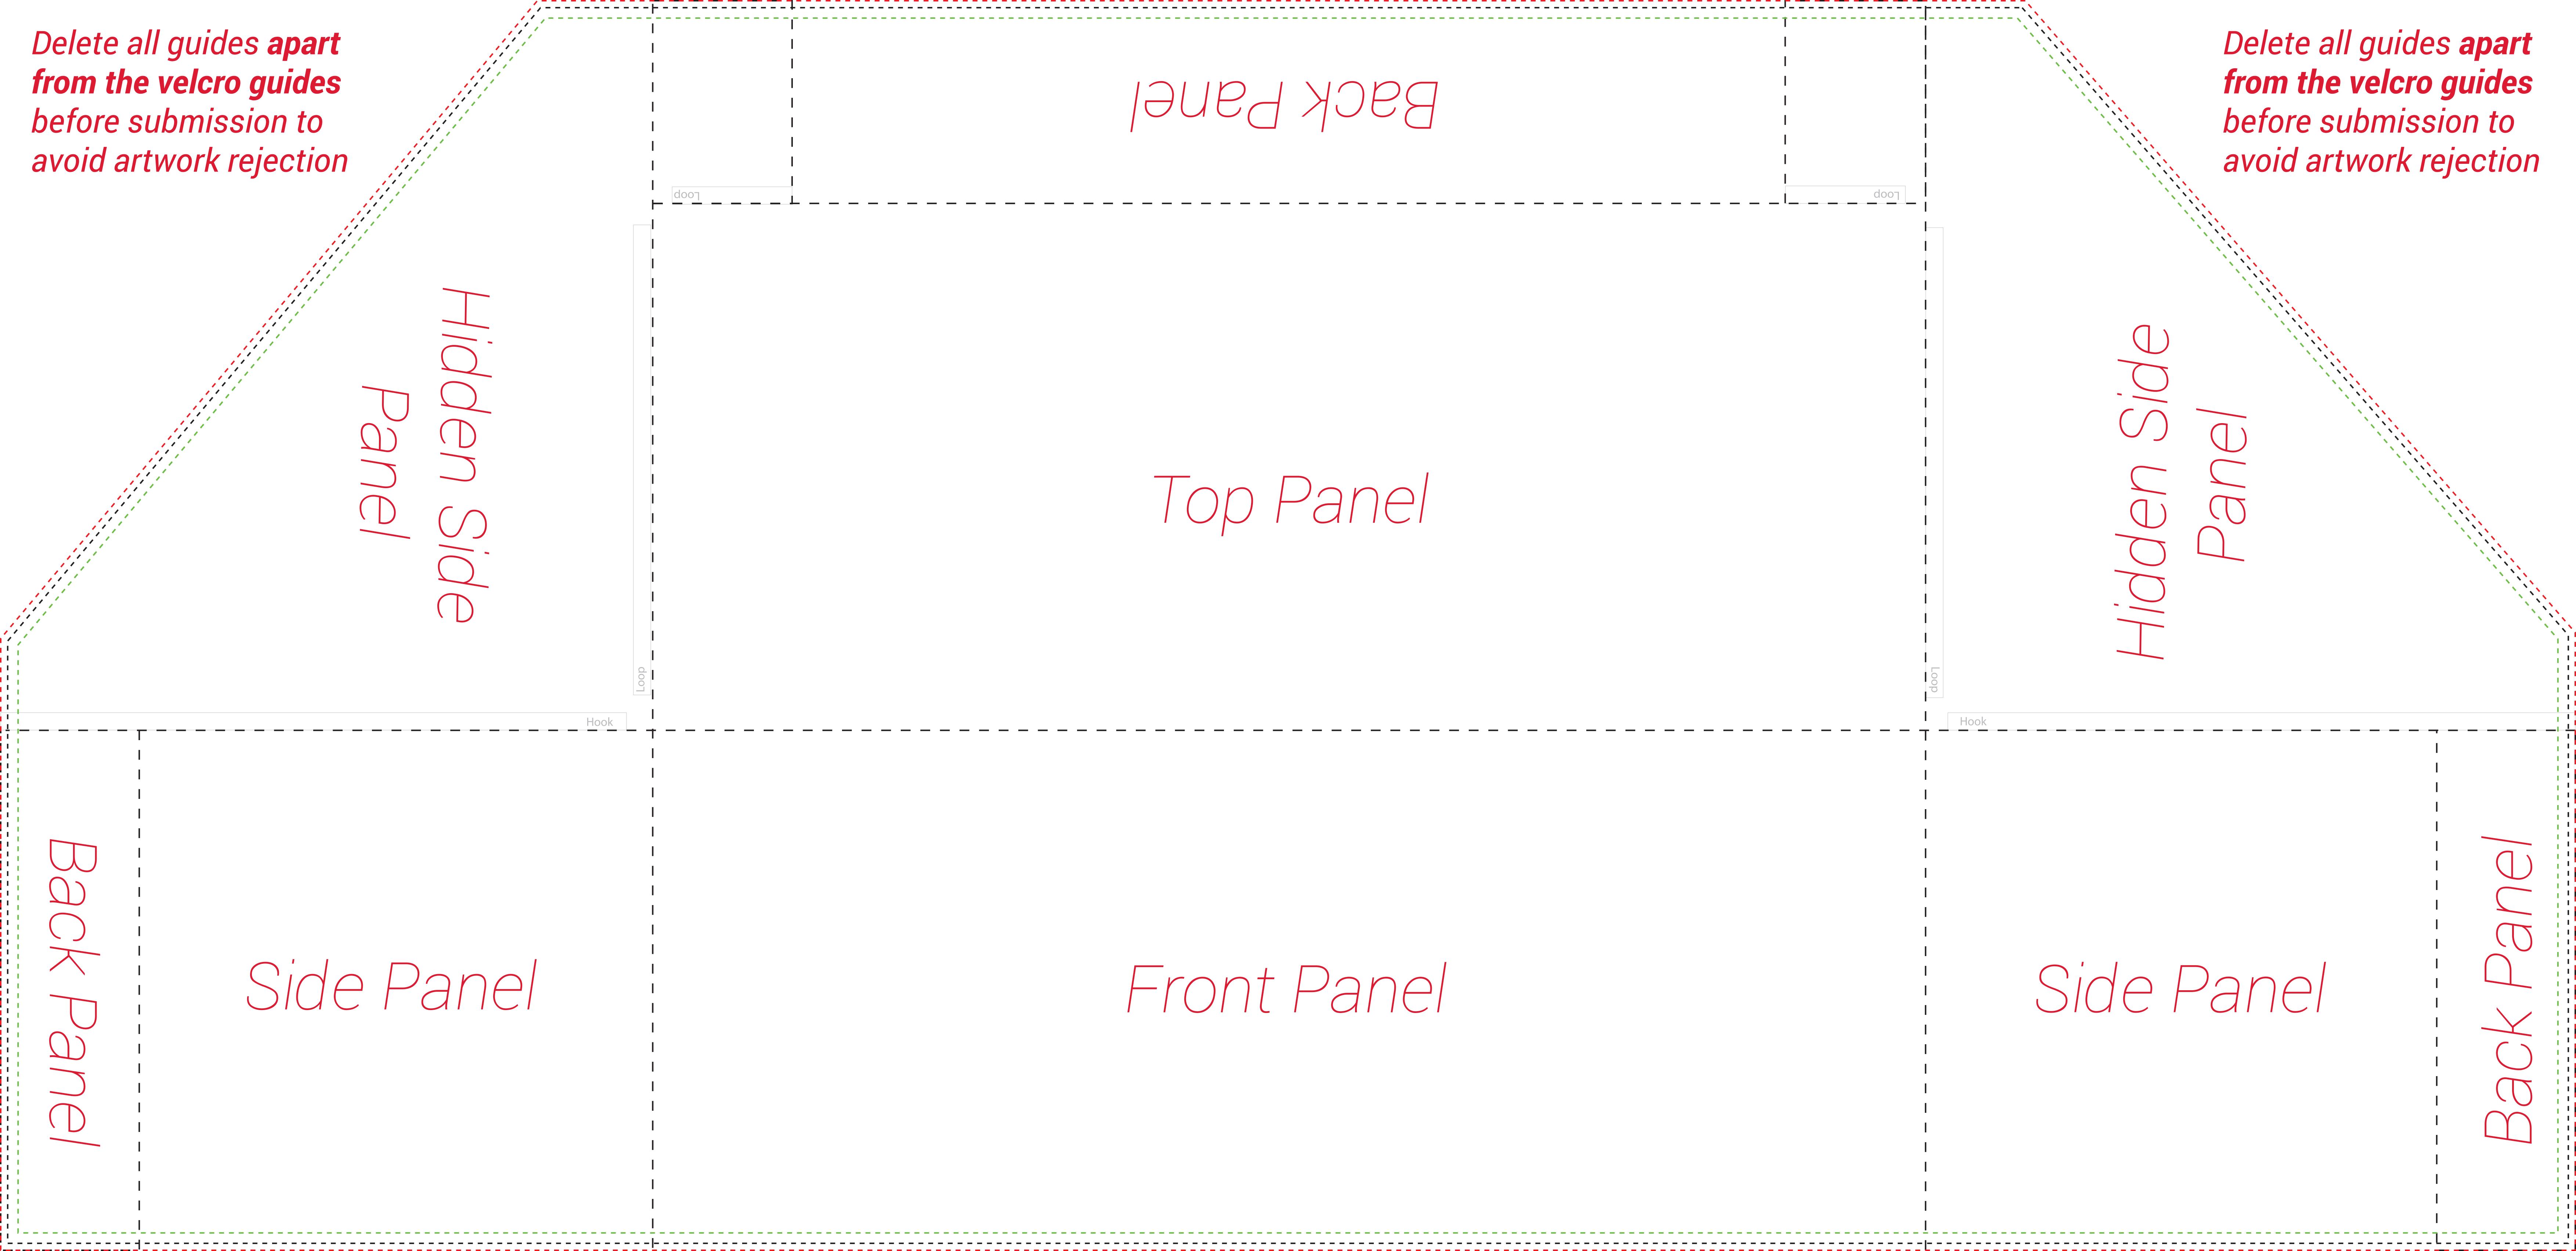

### Guidelines for. 6ft fitted tablecloth

- 1. Create artwork on the 'Client Artwork' Layer.
- 2. Create artwork in CMYK colour mode.
- 3. Keep all critical artwork within the green dotted safe area.
- 4. Ensure artwork extends out to the red bleed line.
- 5. Supply all linked images separately. Ensure these are converted to CMYK.
- 6. Work to the size in this template. Please do not resize it.
- 7. This template is at 50% scale Images (bitmaps) must be supplied at a minimum of 300dpi.
- 8. Set all fonts to curves/outlines before submitting.
- 9. Remove any overprint within your file.
- 10. Save your artwork as an Adobe PDF using Print/Press/High Quality settings.

## Template guides key & area sizes

| Bleed area                 | Finished product                  | Safe area                  |
|----------------------------|-----------------------------------|----------------------------|
| 1855 x 900mm<br>(50% Size) | 1845 x 890mm<br><i>(50% Size)</i> | 1830 x 875mm<br>(50% Size) |