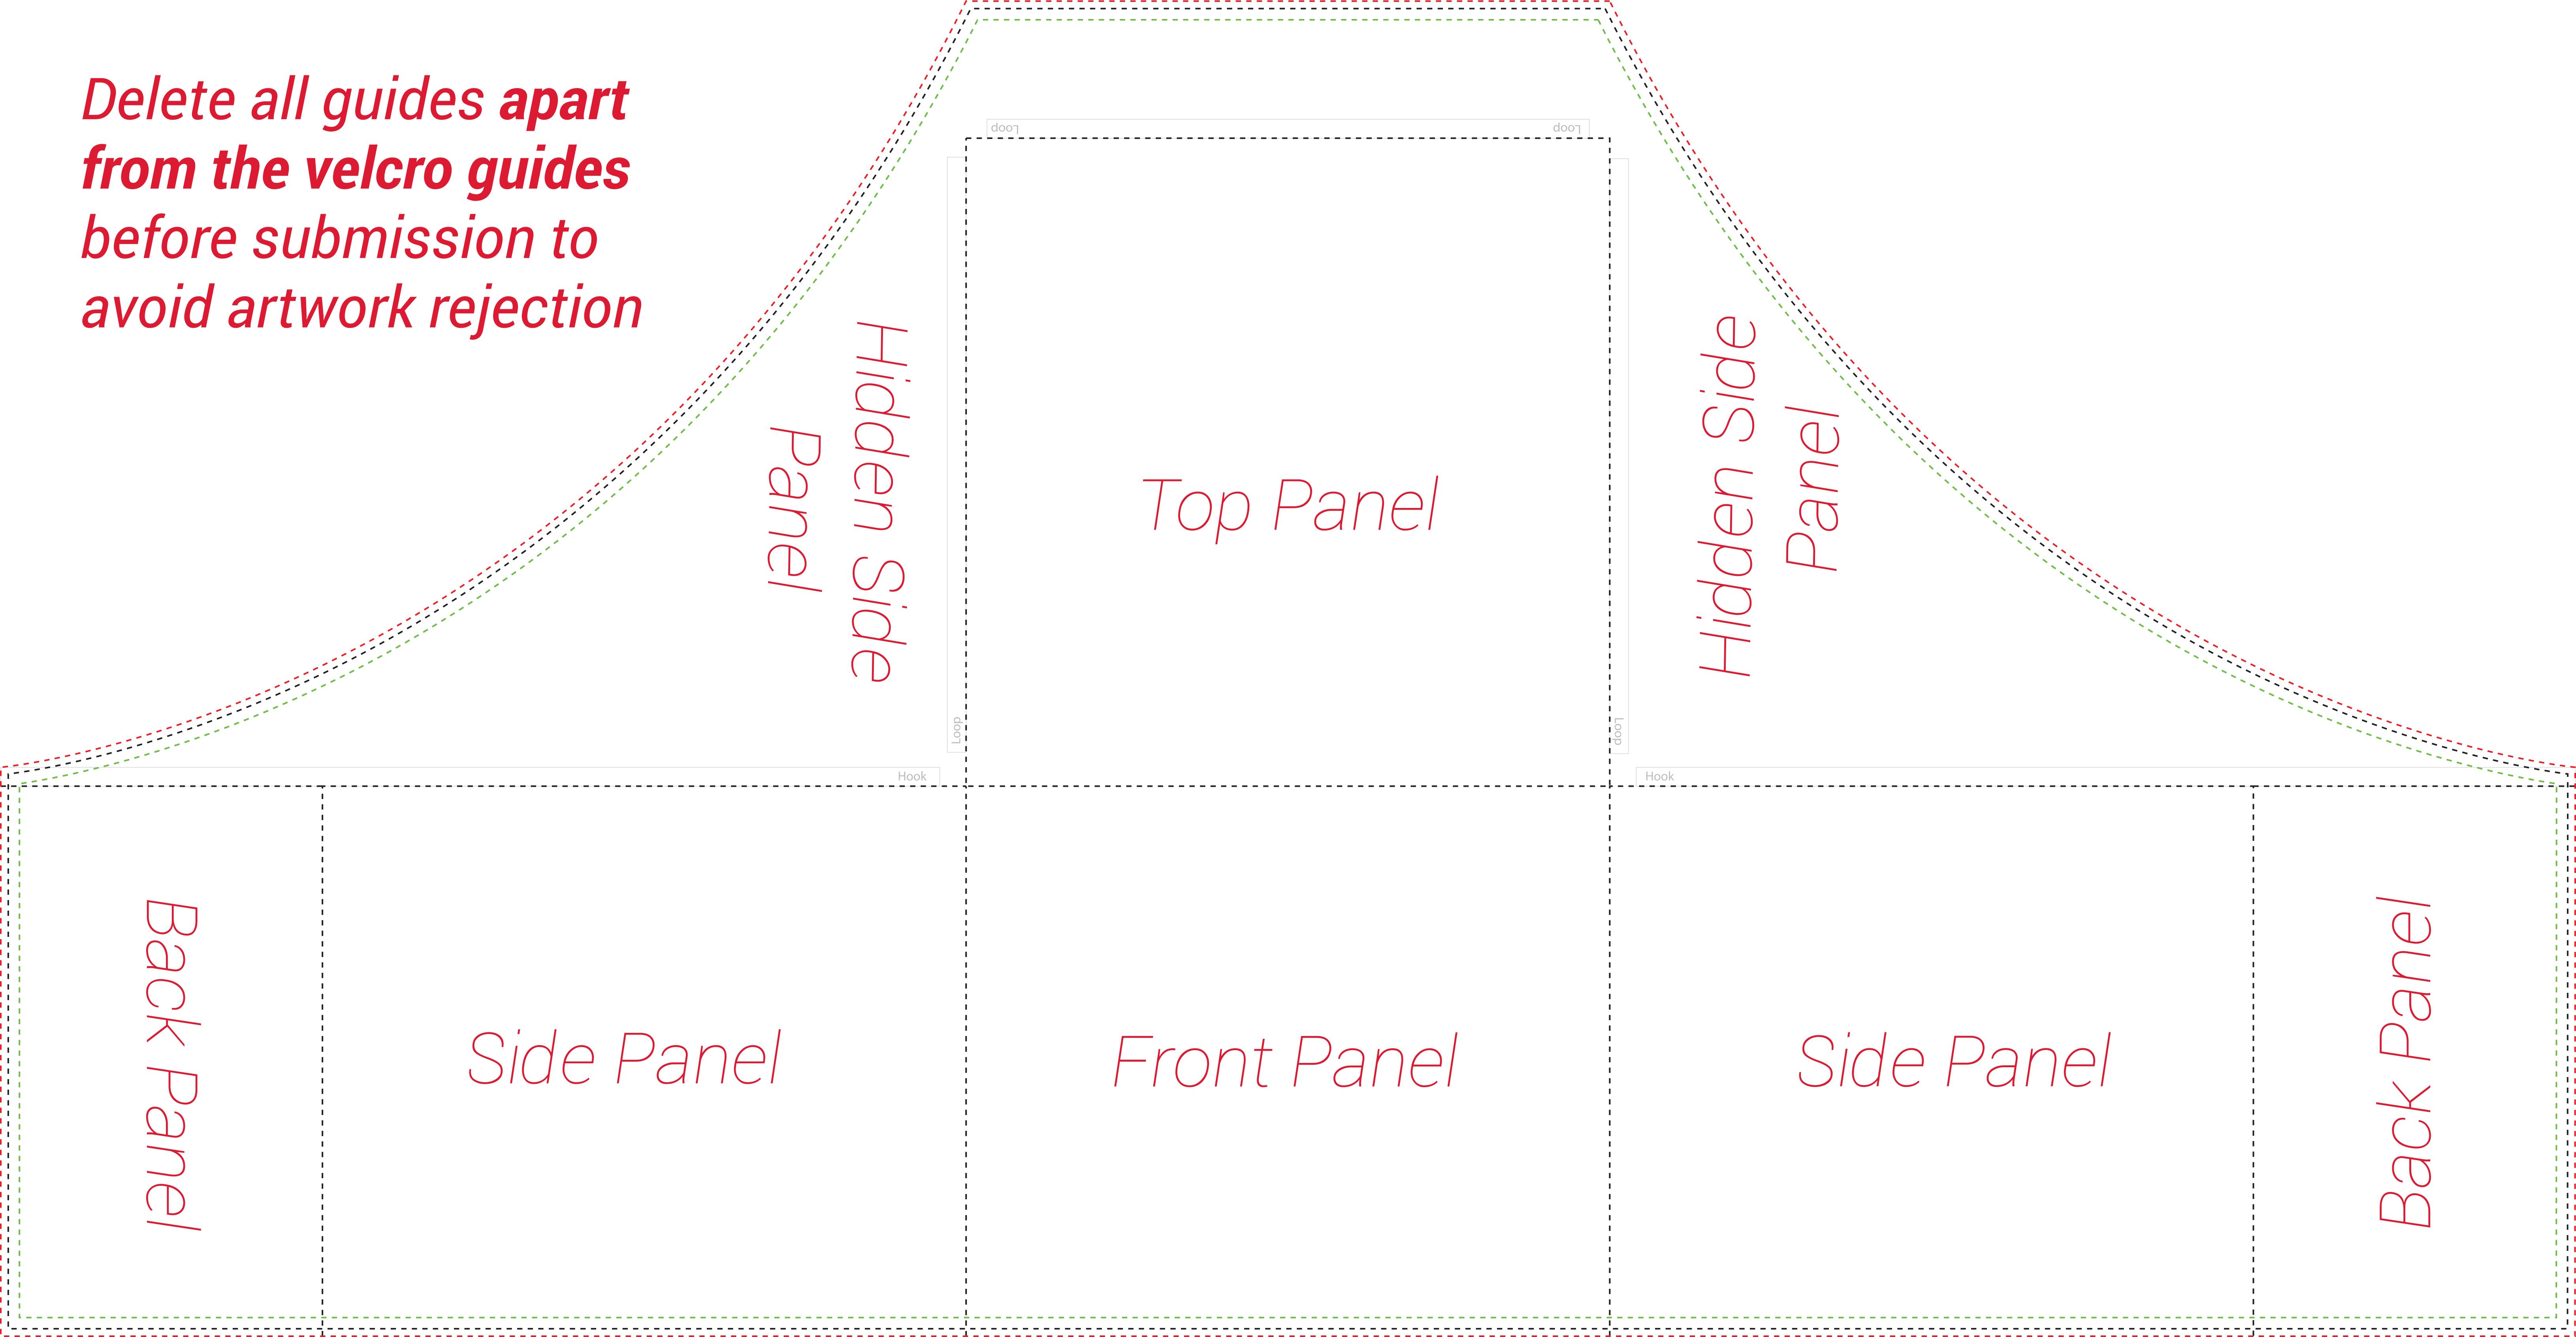

# Guidelines for: 86cm square fitted tablecloth

- 1. Create artwork on the 'Client Artwork' Layer.
- 2. Create artwork in CMYK colour mode.
- 3. Keep all critical artwork within the green dotted safe area.
- 4. Ensure artwork extends out to the red bleed line.
- 5. Supply all linked images separately. Ensure these are converted to CMYK.
- 6. Work to the size in this template. Please do not resize it.
- 7. This template is at 50% scale Images (bitmaps) must be supplied at a minimum of 300dpi.
- 8. Set all fonts to curves/outlines before submitting.
- 9. Remove any overprint within your file.
- 10. Save your artwork as an Adobe PDF using Print/Press/High Quality settings.

# Template guides key & area sizes

| Bleed area                 | Finished product                  | Safe area                  |
|----------------------------|-----------------------------------|----------------------------|
| 1724 x 894mm<br>(50% Size) | 1714 x 884mm<br><i>(50% Size)</i> | 1699 x 869mm<br>(50% Size) |